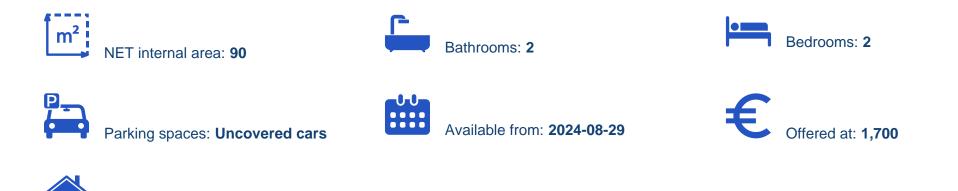

## €1.700

Limassol, Lyceum-Petros-And-Pavlos-3085, Cyprus

Offered at: €1,700 Estate ID: 56037 Ref: ba5404298

Type: Apartment

Great 2 bedroom apartment with big terrace in a prestigious area. Peaceful and centrally-located place in Petrou and Pavlou area. Features: Cozy 2 bedroom apartment. Fully Furnished. Electrical Appliances. Air conditioning. Solar panel. 2nd floor. Near to Makariou avenue. Rental Price: €1700 per month For a long-term agreement. For more information and scheduling an appointment call on the number below ?? Evgenios Vrionides Real Estate Ltd Reg.No.860 License No.121/E...