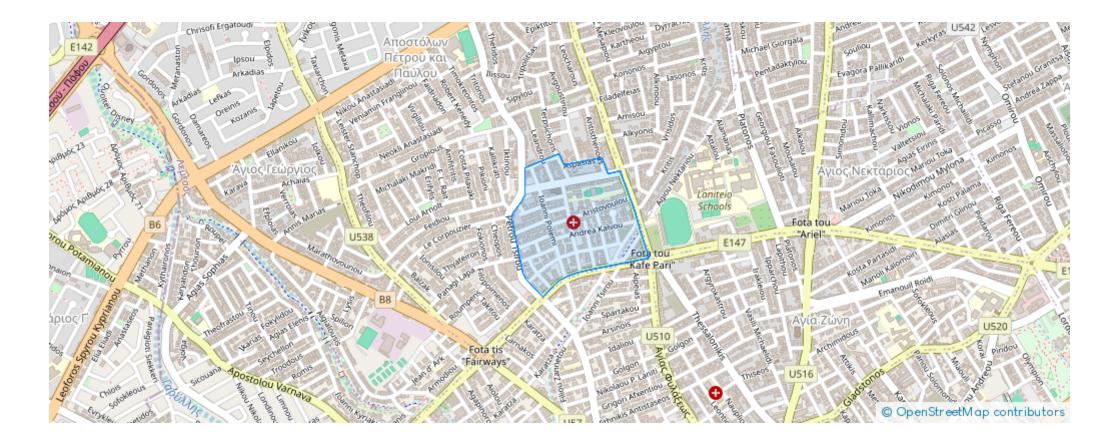

## 2-bedroom apartment to rent

## €1.700

Limassol, Lyceum-Petros-And-Pavlos-3085, Cyprus

Offered at: €1,700 Estate ID: 56037 Ref: ba5404298











Type: Apartment

Great 2 bedroom apartment with big terrace in a prestigious area. Peaceful and centrally-located place in Petrou and Pavlou area. Features: Cozy 2 bedroom apartment. Fully Furnished. Electrical Appliances. Air conditioning. Solar panel. 2nd floor. Near to Makariou avenue. Rental Price: €1700 per month For a long-term agreement. For more information and scheduling an appointment call on the number below ?? Evgenios Vrionides Real Estate Ltd Reg.No.860 License No.121/E...

## **Estate on map:**