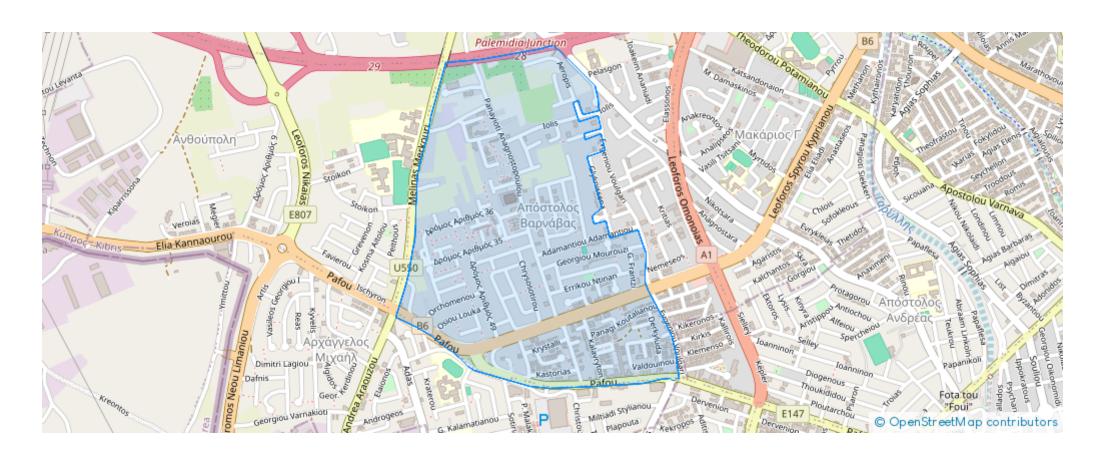

cars



Available from: 2024-08-29



Offered at: 1,800



Type: Apartment

Embrace the comfort of space and modern amenities at Pissides Residence Ii, our generously sized 2 bedroom apartment located in the vibrant heart of Limassol. Moving Doors is thrilled to offer a living solution that combines practicality with style, ensuring a delightful stay. Pissides Residence Ii is designed to be your perfect urban retreat. Our fully serviced and equipped 2 bedroom apartment offers ample space, making it ideal for families, friends, or colleagues. Whether you're in town for business, leisure, or a bit of both, Pissides Residence Ii provides a balanced living experience. Highlights:

Spacious and stylish: Discover the joy of living in a spacious apartment, thoughtfull...

## **Estate on map:**