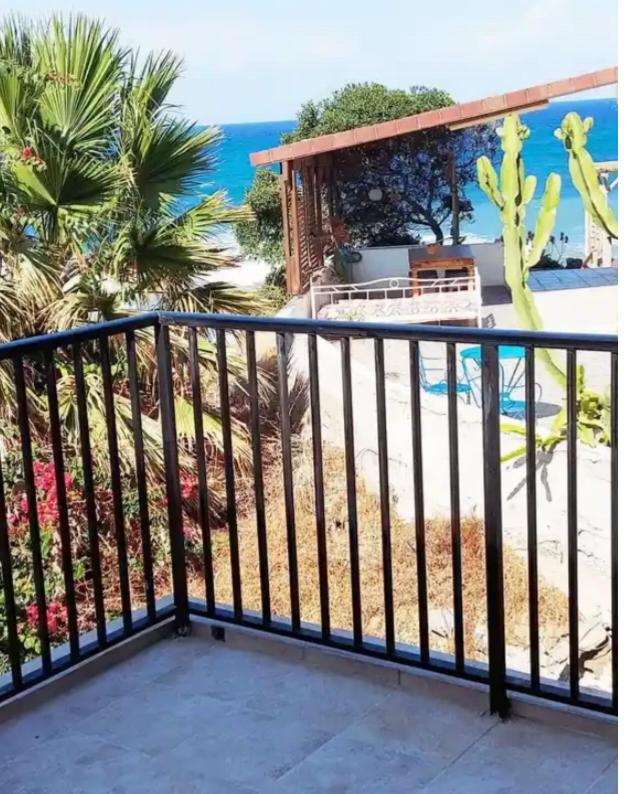

Parking spaces: Uncovered cars

Available from: 2024-08-29

Offered at: 120,000

Type: SemidetachedHouse

Located just 50 meters from the sea and only a 2-minute drive from Pomos Limanaki, this fully furnished house offers an exceptional opportunity for coastal living. Built in 1997 and renovated two years ago, the property features two spacious verandas, one of which offers direct sea views, making it a desirable choice for those seeking both comfort and convenience. Key Features: • Living Space: 58 sqm of covered areas, designed for functional living.

• Verandas: o Veranda 1: 12.1 sqm with a direct view of the sea. o Veranda 2: 4.6 sqm, providing additional outdoor space. • Bedrooms: Two well-sized bedrooms with good natural light. • Bathrooms: Two bathrooms, each with a toilet and s...