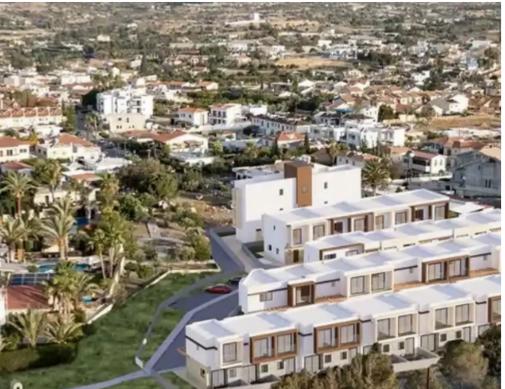

Available from: 2024-08-29

Offered at: 314,90

Type: SemidetachedHouse

Residents can indulge in a peaceful lifestyle while remaining close to the vibrant amenities of Limassol. The development consists of 1-bedroom apartments and 2 & Dedroom maisonettes are crafted with your comfort in mind. Spacious layouts, ample natural light, and thoughtfully chosen materials ensure a cozy and inviting atmosphere. TECHNICAL SPECIFICATIONS Provision for air conditioning Electrical heaters Photovoltaic Internal area: 76 m2 Covered veranda: 12 m2 Plot size: 63 – 65 m2""""""...