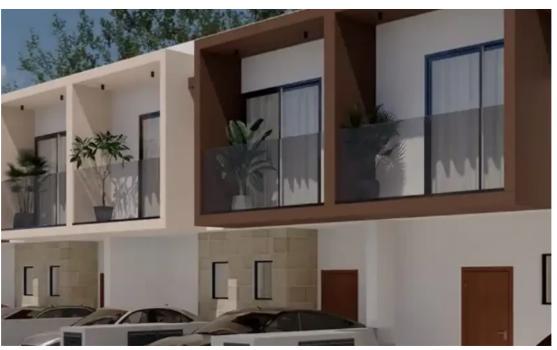

Available from: 2024-08-29

Offered at: 314,90

Type: SemidetachedHouse

Residents can indulge in a peaceful lifestyle while remaining close to the vibrant amenities of Limassol. The development consists of 1-bedroom apartments and 2 & Dedroom maisonettes are crafted with your comfort in mind. Spacious layouts, ample natural light, and thoughtfully chosen materials ensure a cozy and inviting atmosphere. TECHNICAL SPECIFICATIONS Provision for air conditioning Electrical heaters Photovoltaic Internal area: 76 m2 Covered veranda: 12 m2 Plot size: 63 – 65 m2""""""...