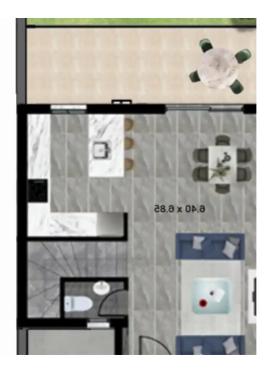

## €379.900

Limassol, Parekklisia-4520, Cyprus

Offered at: € 379,900 Estate ID: 56856 Ref: ba5400883

"""""15229 The project is situated in the charming area of Parekklisia, enjoys a prime location that seamlessly combines tranquility with accessibility. Residents can indulge in a peaceful lifestyle while remaining close to the vibrant amenities of Limassol. The development consists of 1-bedroom apartments and 2 & amp; 3-bedroom maisonettes are crafted with your comfort in mind. Spacious layouts, ample natural light, and thoughtfully chosen materials ensure a cozy and inviting atmosphere. TECHNICAL SPECIFICATIONS Provision for air conditioning Electrical heaters Photovoltaic Internal area: 104 -105 m2 Covered veranda: 4 -7 m2 Plot size: 132- 172 m2 Price: € 379.900 – 384.900 +VAT""...