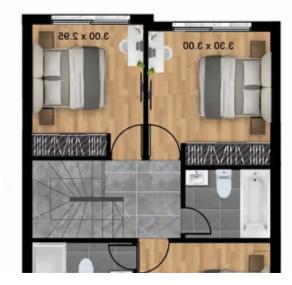

## €379.900

Limassol, Parekklisia-4520, Cyprus

Offered at: € 379,900 Estate ID: 56856 Ref: ba5400883

"""""15229 The project is situated in the charming area of Parekklisia, enjoys a prime location that seamlessly combines tranquility with accessibility. Residents can indulge in a peaceful lifestyle while remaining close to the vibrant amenities of Limassol. The development consists of 1-bedroom apartments and 2 & amp; 3-bedroom maisonettes are crafted with your comfort in mind. Spacious layouts, ample natural light, and thoughtfully chosen materials ensure a cozy and inviting atmosphere. TECHNICAL SPECIFICATIONS Provision for air conditioning Electrical heaters Photovoltaic Internal area: 104 -105 m2 Covered veranda: 4 -7 m2 Plot size: 132- 172 m2 Price: € 379.900 – 384.900 +VAT""...