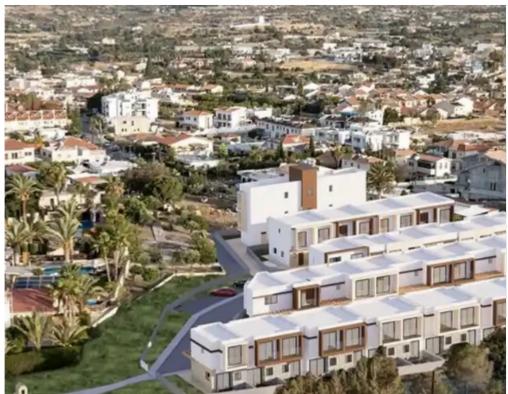

## **3-bedroom maisonette f?r s?le**

## €379.900

Limassol, Parekklisia-4520, Cyprus

Offered at: € 379,900 Estate ID: 56856 Ref: ba5400883

"""""15229 The project is situated in the charming area of Parekklisia, enjoys a prime location that seamlessly combines tranquility with accessibility. Residents can indulge in a peaceful lifestyle while remaining close to the vibrant amenities of Limassol. The development consists of 1-bedroom apartments and 2 & amp; 3-bedroom maisonettes are crafted with your comfort in mind. Spacious layouts, ample natural light, and thoughtfully chosen materials ensure a cozy and inviting atmosphere. TECHNICAL SPECIFICATIONS Provision for air conditioning Electrical heaters Photovoltaic Internal area: 104 -105 m2 Covered veranda: 4 -7 m2 Plot size: 132- 172 m2 Price: € 379.900 – 384.900 +VAT""...