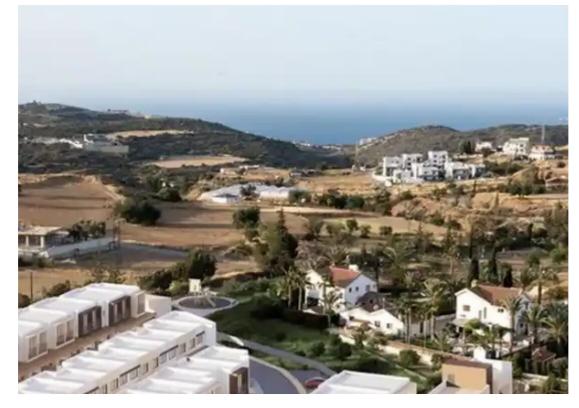

## **3-bedroom maisonette f?r s?le**

## €379.900

Limassol, Parekklisia-4520, Cyprus

Offered at: € 379,900 Estate ID: 56856 Ref: ba5400883

"""""15229 The project is situated in the charming area of Parekklisia, enjoys a prime location that seamlessly combines tranquility with accessibility. Residents can indulge in a peaceful lifestyle while remaining close to the vibrant amenities of Limassol. The development consists of 1-bedroom apartments and 2 & amp; 3-bedroom maisonettes are crafted with your comfort in mind. Spacious layouts, ample natural light, and thoughtfully chosen materials ensure a cozy and inviting atmosphere. TECHNICAL SPECIFICATIONS Provision for air conditioning Electrical heaters Photovoltaic Internal area: 104 -105 m2 Covered veranda: 4 -7 m2 Plot size: 132- 172 m2 Price: € 379.900 – 384.900 +VAT""...