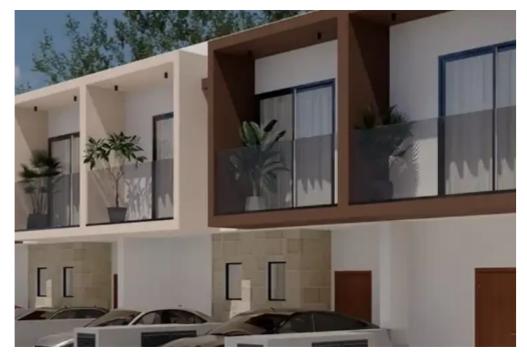

## €379.900

Limassol, Parekklisia-4520, Cyprus

Offered at: € 379,900 Estate ID: 56856 Ref: ba5400883

"""""15229 The project is situated in the charming area of Parekklisia, enjoys a prime location that seamlessly combines tranquility with accessibility. Residents can indulge in a peaceful lifestyle while remaining close to the vibrant amenities of Limassol. The development consists of 1-bedroom apartments and 2 & amp; 3-bedroom maisonettes are crafted with your comfort in mind. Spacious layouts, ample natural light, and thoughtfully chosen materials ensure a cozy and inviting atmosphere. TECHNICAL SPECIFICATIONS Provision for air conditioning Electrical heaters Photovoltaic Internal area: 104 -105 m2 Covered veranda: 4 -7 m2 Plot size: 132- 172 m2 Price: € 379.900 – 384.900 +VAT""...