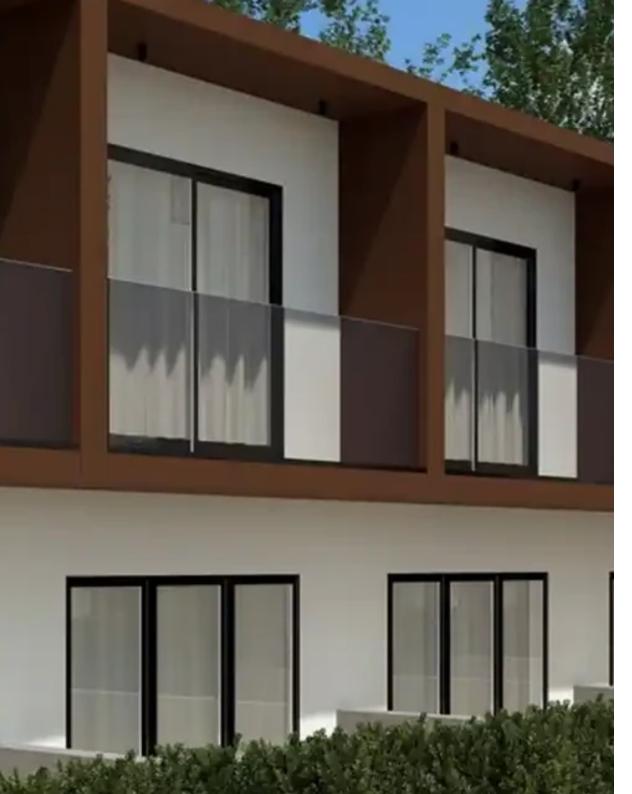

## €379.900

Limassol, Parekklisia-4520, Cyprus

Offered at: € 379,900 Estate ID: 56856 Ref: ba5400883

"""""15229 The project is situated in the charming area of Parekklisia, enjoys a prime location that seamlessly combines tranquility with accessibility. Residents can indulge in a peaceful lifestyle while remaining close to the vibrant amenities of Limassol. The development consists of 1-bedroom apartments and 2 & amp; 3-bedroom maisonettes are crafted with your comfort in mind. Spacious layouts, ample natural light, and thoughtfully chosen materials ensure a cozy and inviting atmosphere. TECHNICAL SPECIFICATIONS Provision for air conditioning Electrical heaters Photovoltaic Internal area: 104 -105 m2 Covered veranda: 4 -7 m2 Plot size: 132- 172 m2 Price: € 379.900 – 384.900 +VAT""...