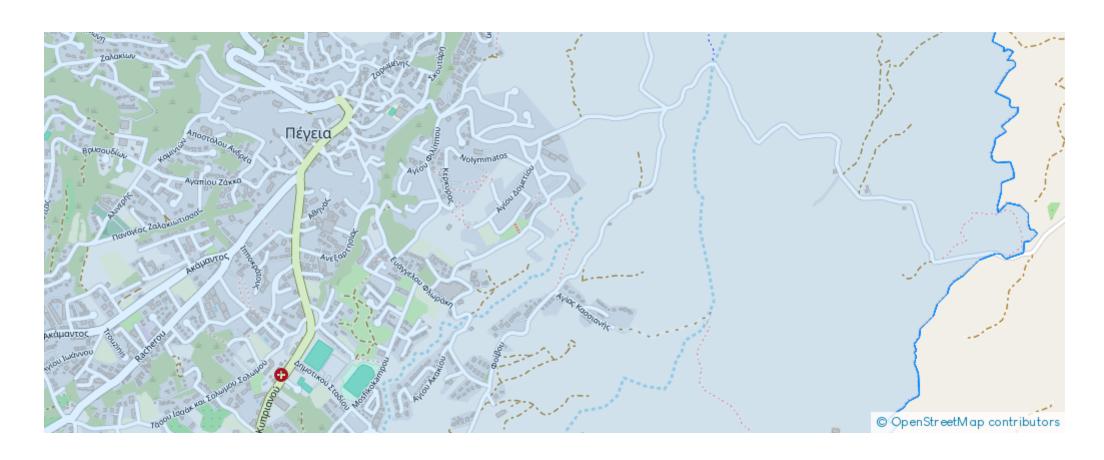

0            | €0.00            | XAPOYNIEE         |                |
|                        |                        |                       | 00.0∋            | €0.00            | XAPOYNIEZ         |                |
|                        |                        |                       | €0.00            | 00.0∋            | XAPOYNIEE         |                |
|                        |                        |                       | €752 500 00      | €689 000 00      | YAPOVILET         |                |





Total plot's-land's area: 6689 m<sup>2</sup>



Coverage: 35 %



Density: 60 %



Available from: 2024-08-29



Offered at: 800,000



Type: Residential

mage not found or type unknown

Planning zone: residential

""6689sqm land 60% density""...

## **Estate on map:**