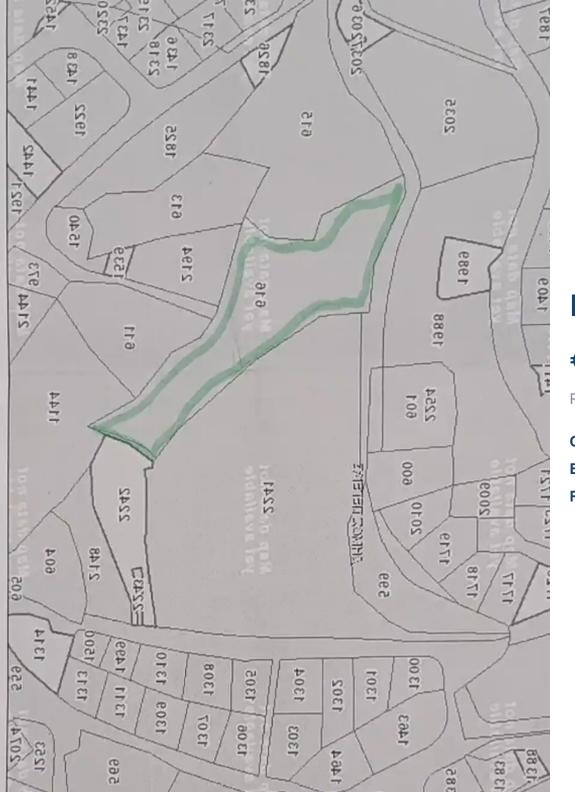

## Residential land 6689 m<sup>2</sup>

Total plot's-land's area: 6689 m<sup>2</sup>

Coverage: 35 %

Density: 60 %

Available from: 2024-08-29

Offered at: 800,000

Type: Residential

mage not found or type unknown

Planning zone: residential

""6689sqm land 60% density""...