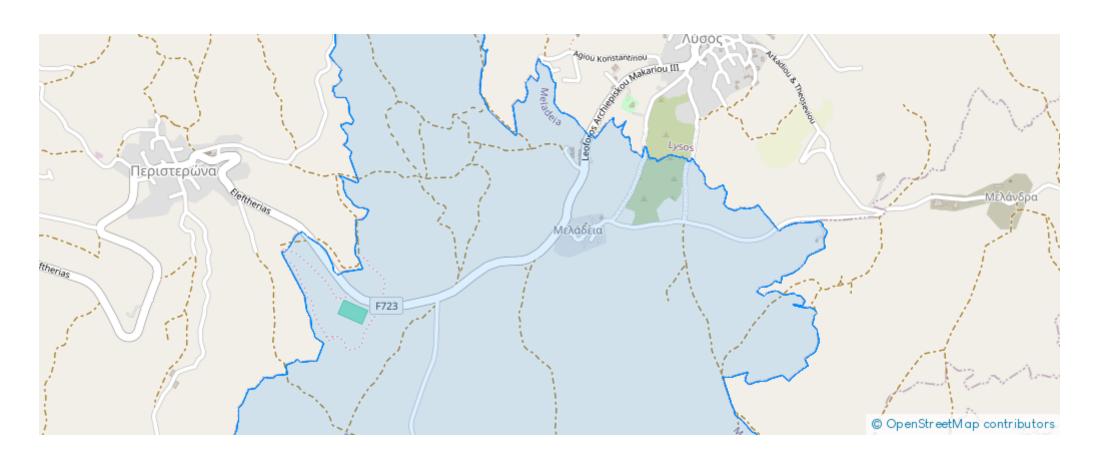

## Residential land 2700 m<sup>2</sup> €250.000

Paphos, Meladeia-8808, Cyprus

**Offered at:** €250,000

**Estate ID:** 57209

**Ref:** ba5402528









Total plot's-land's area: **2700 m**<sup>2</sup>



Coverage: 0 %



Available from: 2024-08-29



Offered at: 250,000



Гуре: **Residentia** 

"""Wonderful residential plot of land on a privileged area just 200 metres from the centre of the village of Lysos. It has registered asphalt road access and electricity supply. Has many old pine and oak trees It has a flat surface and magnificent unobstructed views of the Akamas Bay as it is on an elevated area."""...

## **Estate on map:**