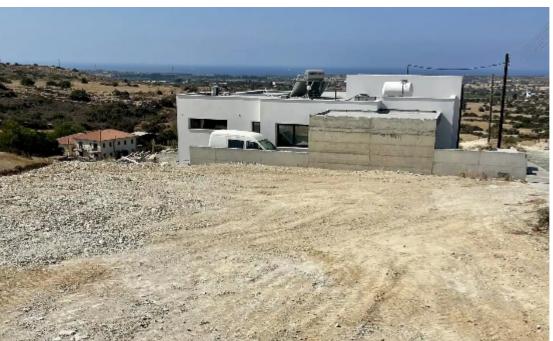

Available from: 2024-08-29

Offered at: 90,000

Type: Residentia

mage not found or type unknown

Planning zone: H3

Density: 60% ? Building Coverage: 35% ? House Plans & Density: Ready plans and secured building permit for a 160 m² house ? Key Features: • ? Prime Residential Area: Situated in a newly developed and peaceful neighborhood, this plot is the perfect canvas for your dream home. • ? Breathtaking Views: Enjoy unobstructed, panoramic sea and mountain views, providing a tranquil and picturesque setting for your new residence. • ? Ready for Immediate Construction: o ? Architectural Plans: ...