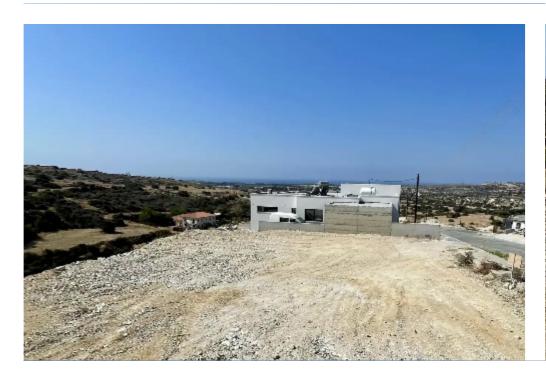

Available from: 2024-08-29

Offered at: 90,000

Type: Residentia

mage not found or type unknown

Planning zone: H3

Density: 60% ? Building Coverage: 35% ? House Plans & Density: Ready plans and secured building permit for a 160 m² house ? Key Features: • ? Prime Residential Area: Situated in a newly developed and peaceful neighborhood, this plot is the perfect canvas for your dream home. • ? Breathtaking Views: Enjoy unobstructed, panoramic sea and mountain views, providing a tranquil and picturesque setting for your new residence. • ? Ready for Immediate Construction: o ? Architectural Plans: ...