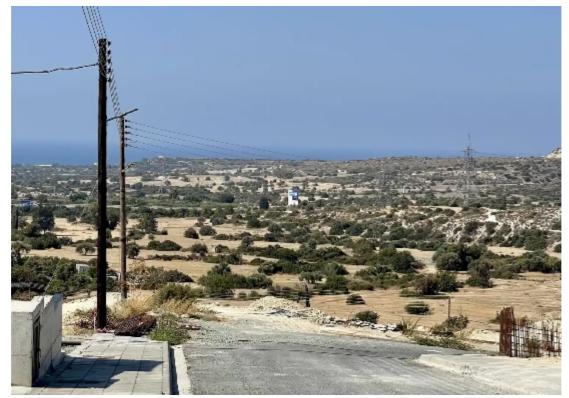

## Residential land 592 m<sup>2</sup> €99.000

Larnaka, Tochni-7740 , Cyprus

**Offered at:** € 90,000

**Estate ID:** 57254

**Ref:** ba5402637

Total plot's-land's area: **592 m²** 

Coverage: 35 %

Density: 60 %

Available from: 2024-08-29

Offered at: 90,000

Type: Residentia

mage not found or type unknown

Planning zone: H3

Density: 60% ? Building Coverage: 35% ? House Plans & Density: Ready plans and secured building permit for a 160 m² house ? Key Features: • ? Prime Residential Area: Situated in a newly developed and peaceful neighborhood, this plot is the perfect canvas for your dream home. • ? Breathtaking Views: Enjoy unobstructed, panoramic sea and mountain views, providing a tranquil and picturesque setting for your new residence. • ? Ready for Immediate Construction: o ? Architectural Plans: ...