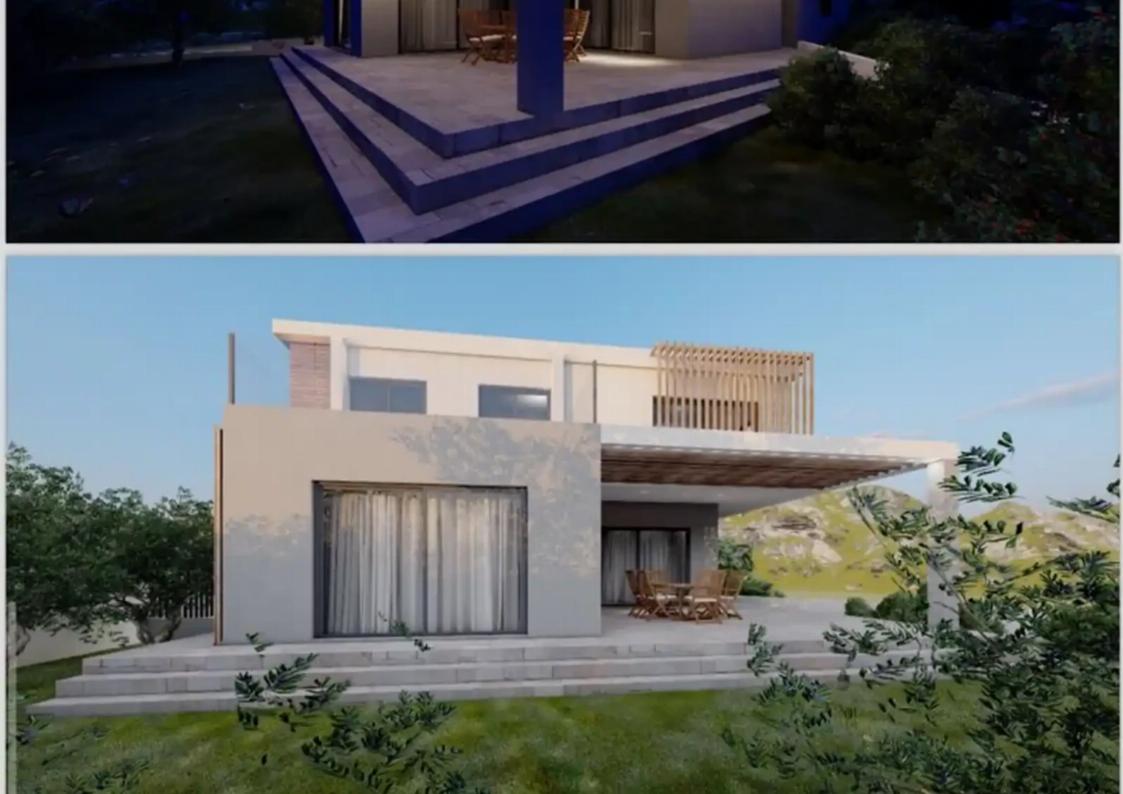

Available from: 2024-08-29

Offered at: 90,000

Type: Residentia

mage not found or type unknown

Planning zone: H3

Density: 60% ? Building Coverage: 35% ? House Plans & Density: Ready plans and secured building permit for a 160 m² house ? Key Features: • ? Prime Residential Area: Situated in a newly developed and peaceful neighborhood, this plot is the perfect canvas for your dream home. • ? Breathtaking Views: Enjoy unobstructed, panoramic sea and mountain views, providing a tranquil and picturesque setting for your new residence. • ? Ready for Immediate Construction: o ? Architectural Plans: ...