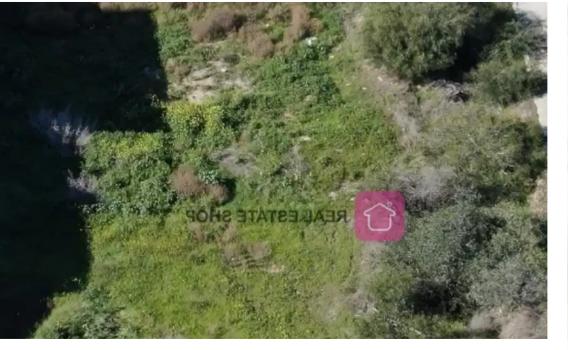

## Residential land 641 m<sup>2</sup>

## €105.000

Nicosia, Dali-Nea-Lidra-2549, Cyprus

Offered at: €105,000 Estate ID: 57408 Ref: ba5396821

Type: Residential

Residential plot, of 641 sq.m. in total, located in the area known as Nea Ledra nearby from the Nicosia-Limassol motorway. The property is rectangularly shaped with a flat surface. Access to the plot is via a registered road which faces the northern side of the property. The total frontage is approximately 20m. The immediate area has been developed over the past few years with plot divisions and new luxury houses, whilst enjoying easy access to the motorway....

## **Estate on map:**