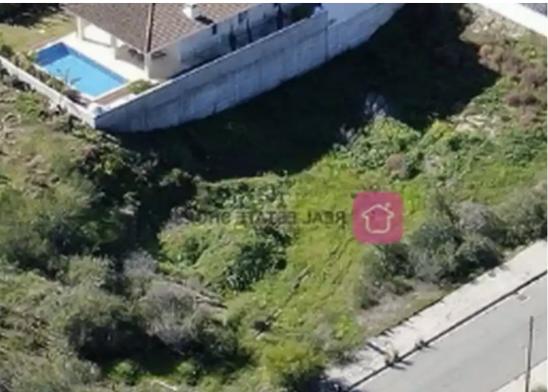

## Residential land 641 m<sup>2</sup>

## €105.000

Nicosia, Dali-Nea-Lidra-2549, Cyprus

Offered at: €105,000 Estate ID: 57408 Ref: ba5396821

Type: Residential

Residential plot, of 641 sq.m. in total, located in the area known as Nea Ledra nearby from the Nicosia-Limassol motorway. The property is rectangularly shaped with a flat surface. Access to the plot is via a registered road which faces the northern side of the property. The total frontage is approximately 20m. The immediate area has been developed over the past few years with plot divisions and new luxury houses, whilst enjoying easy access to the motorway....

## **Estate on map:**