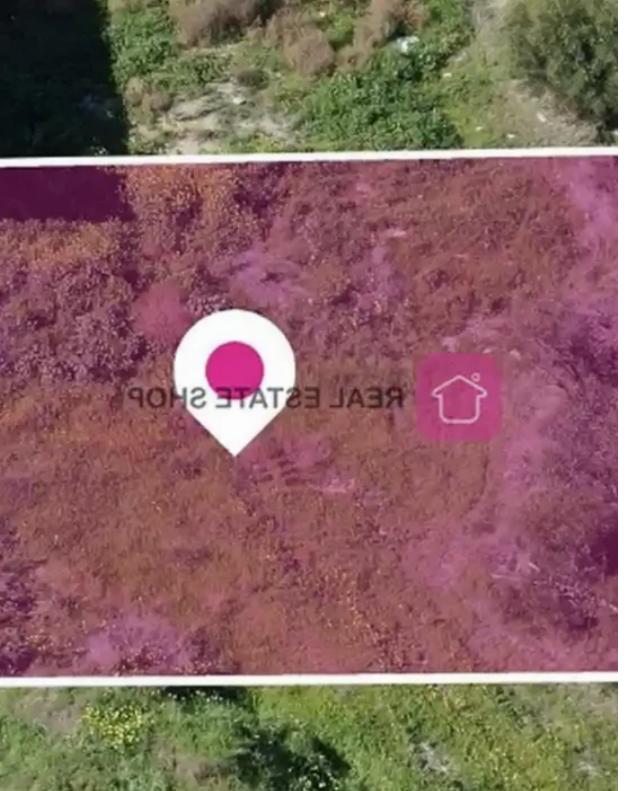

## Residential land 641 m<sup>2</sup>

## €105.000

Nicosia, Dali-Nea-Lidra-2549, Cyprus

Offered at: €105,000 Estate ID: 57408 Ref: ba5396821

Type: Residential

Residential plot, of 641 sq.m. in total, located in the area known as Nea Ledra nearby from the Nicosia-Limassol motorway. The property is rectangularly shaped with a flat surface. Access to the plot is via a registered road which faces the northern side of the property. The total frontage is approximately 20m. The immediate area has been developed over the past few years with plot divisions and new luxury houses, whilst enjoying easy access to the motorway....

## **Estate on map:**