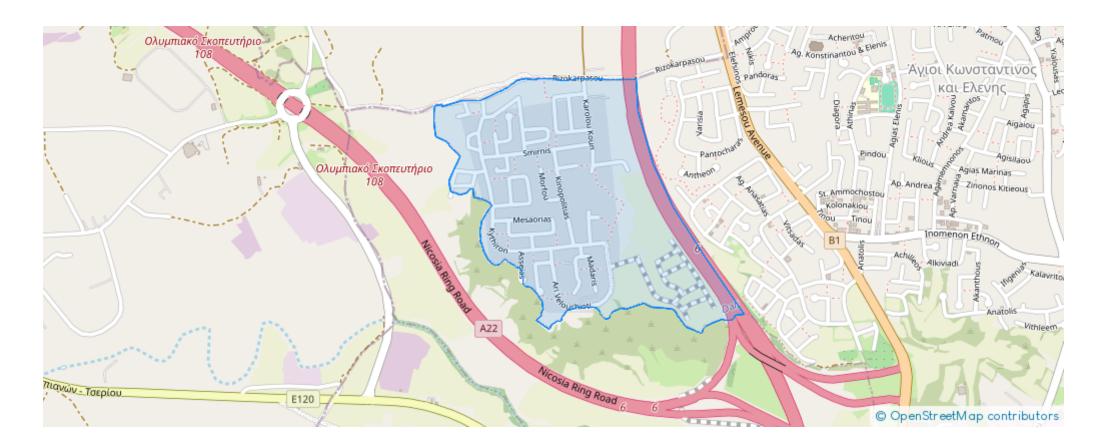

## Residential land 641 m<sup>2</sup>

## €105.000

Nicosia, Dali-Nea-Lidra-2549, Cyprus

Offered at: €105,000 Estate ID: 57408 Ref: ba5396821













Type: Residential



Residential plot, of 641 sq.m. in total, located in the area known as Nea Ledra nearby from the Nicosia-Limassol motorway. The property is rectangularly shaped with a flat surface. Access to the plot is via a registered road which faces the northern side of the property. The total frontage is approximately 20m. The immediate area has been developed over the past few years with plot divisions and new luxury houses, whilst enjoying easy access to the motorway....

## **Estate on map:**