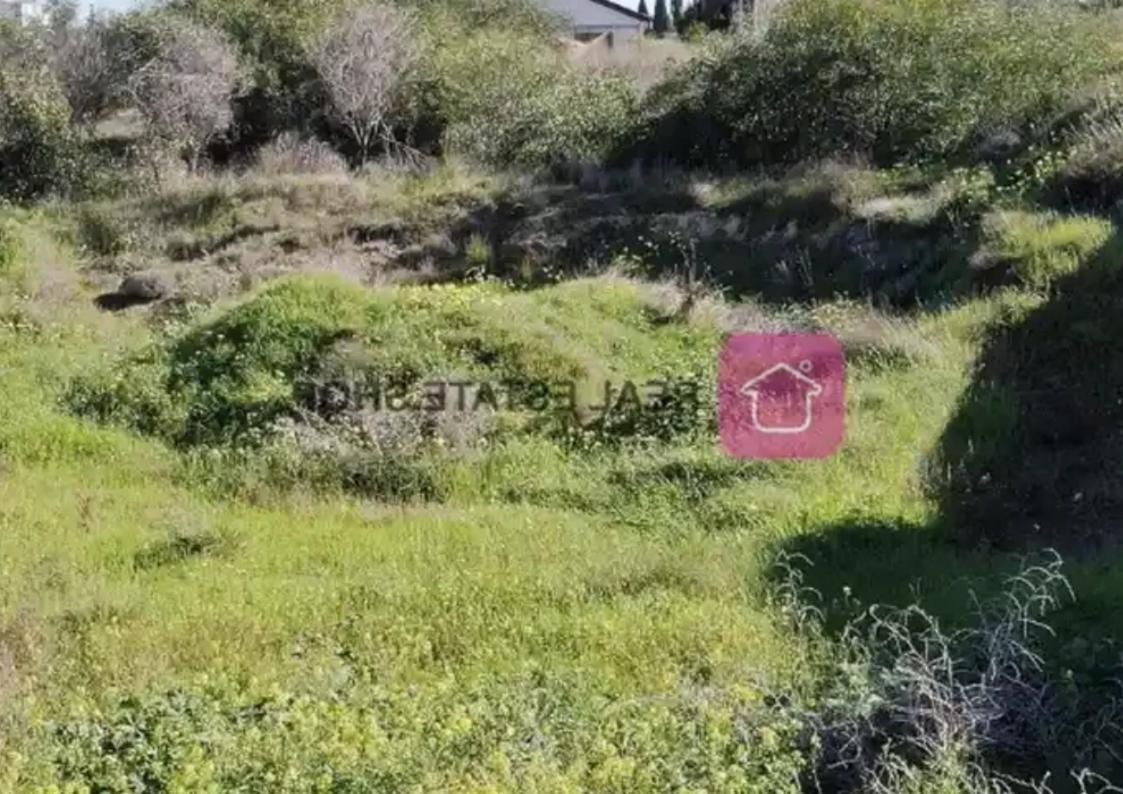

## €105.000

Nicosia, Dali-Nea-Lidra-2549, Cyprus

Offered at: €105,000 Estate ID: 57408 Ref: ba5396821

Type: Residential

Residential plot, of 641 sq.m. in total, located in the area known as Nea Ledra nearby from the Nicosia-Limassol motorway. The property is rectangularly shaped with a flat surface. Access to the plot is via a registered road which faces the northern side of the property. The total frontage is approximately 20m. The immediate area has been developed over the past few years with plot divisions and new luxury houses, whilst enjoying easy access to the motorway....