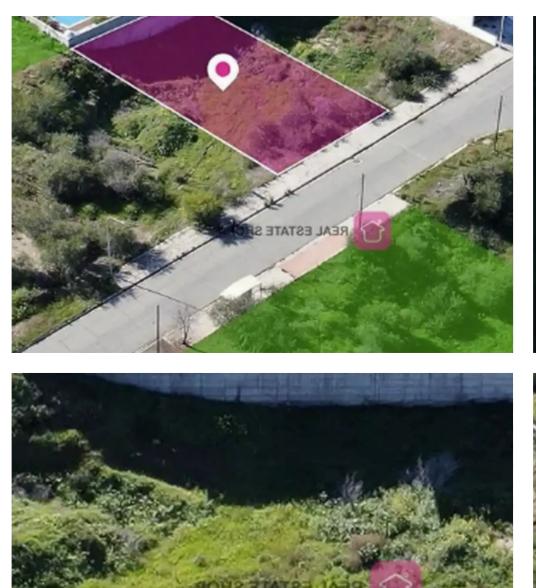

## Residential land 641 m<sup>2</sup>

## €105.000

Nicosia, Dali-Nea-Lidra-2549, Cyprus

Offered at: €105,000 Estate ID: 57408 Ref: ba5396821

Type: Residential

Residential plot, of 641 sq.m. in total, located in the area known as Nea Ledra nearby from the Nicosia-Limassol motorway. The property is rectangularly shaped with a flat surface. Access to the plot is via a registered road which faces the northern side of the property. The total frontage is approximately 20m. The immediate area has been developed over the past few years with plot divisions and new luxury houses, whilst enjoying easy access to the motorway....

## **Estate on map:**