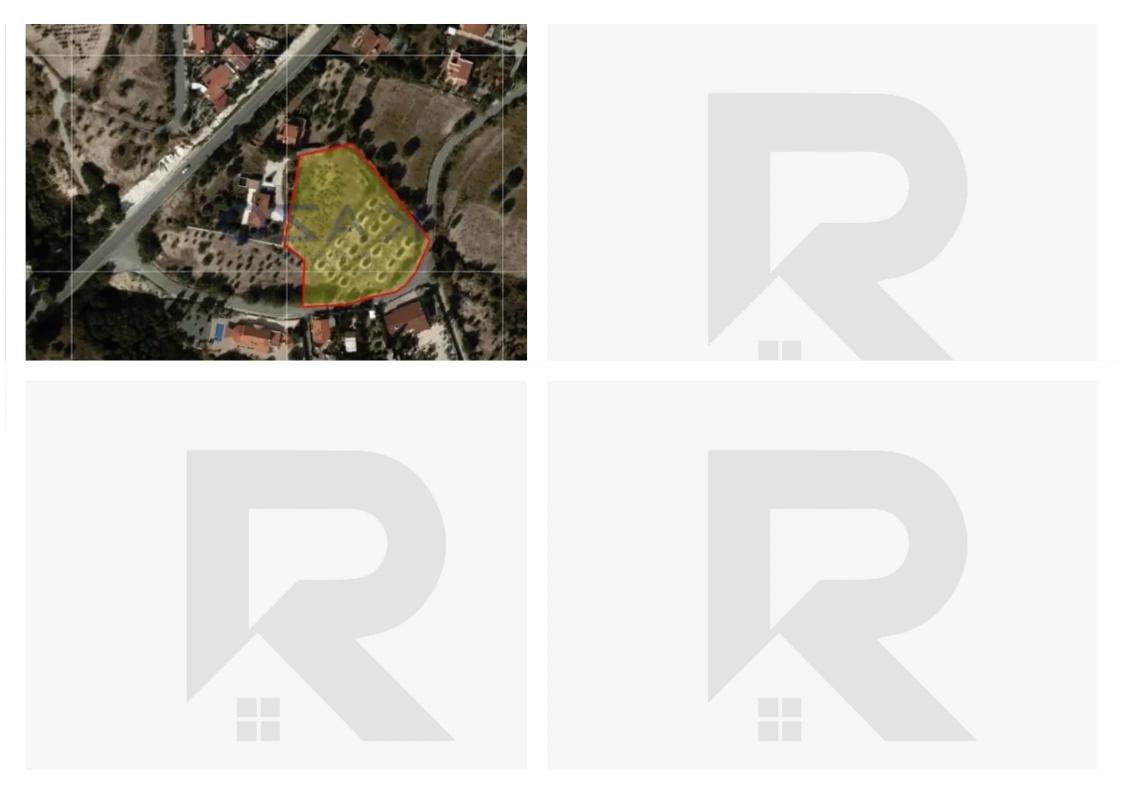

## Residential land 5686 m<sup>2</sup> €265.000

Limassol, Laneia-4744, Cyprus

**Offered at:** € 265,000

**Estate ID:** 57453

**Ref:** ba5398043

Total plot's-land's area: 5686 m²

Coverage: 15 %

Density: 25 %

Available from: 2024-08-29

Offered at: 265,000

Type: **Residentia** 

""Large residential land for sale in Laneia. The land is in the H6a zone (100%) with a 25% density ratio and 15% coverage ratio, allowing two floors and 8.3 meters of height development. Laneia is a village at the foot of Mount Troodos on the main Limassol to Troodos road, about 26 km from Limassol in the country of Cyprus. Lania is one of the country's main wine-producing villages.""...