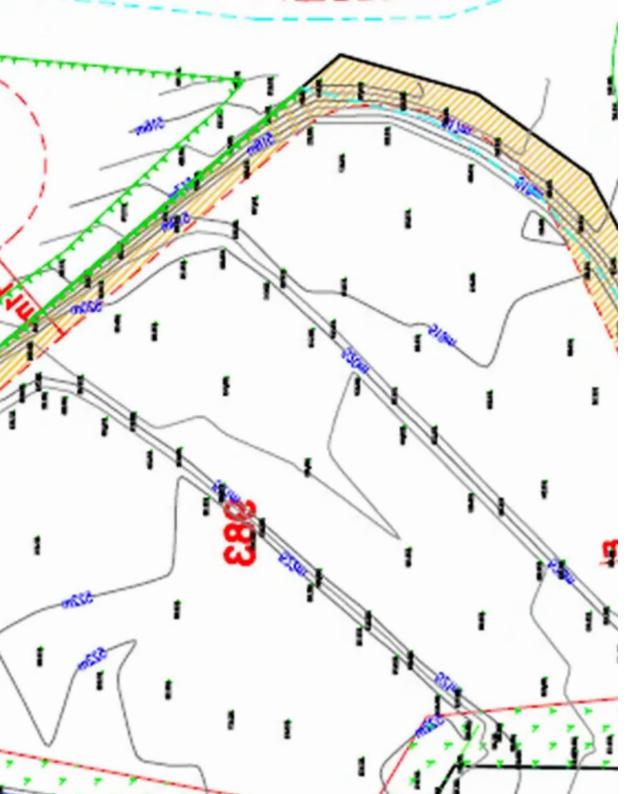

## Residential land 5686 m<sup>2</sup> €265.000

Limassol, Laneia-4744, Cyprus

**Offered at:** € 265,000

**Estate ID:** 57453

**Ref:** ba5398043

Total plot's-land's area: 5686 m²

Coverage: 15 %

Density: 25 %

Available from: 2024-08-29

Offered at: 265,000

Type: **Residentia** 

""Large residential land for sale in Laneia. The land is in the H6a zone (100%) with a 25% density ratio and 15% coverage ratio, allowing two floors and 8.3 meters of height development. Laneia is a village at the foot of Mount Troodos on the main Limassol to Troodos road, about 26 km from Limassol in the country of Cyprus. Lania is one of the country's main wine-producing villages.""...