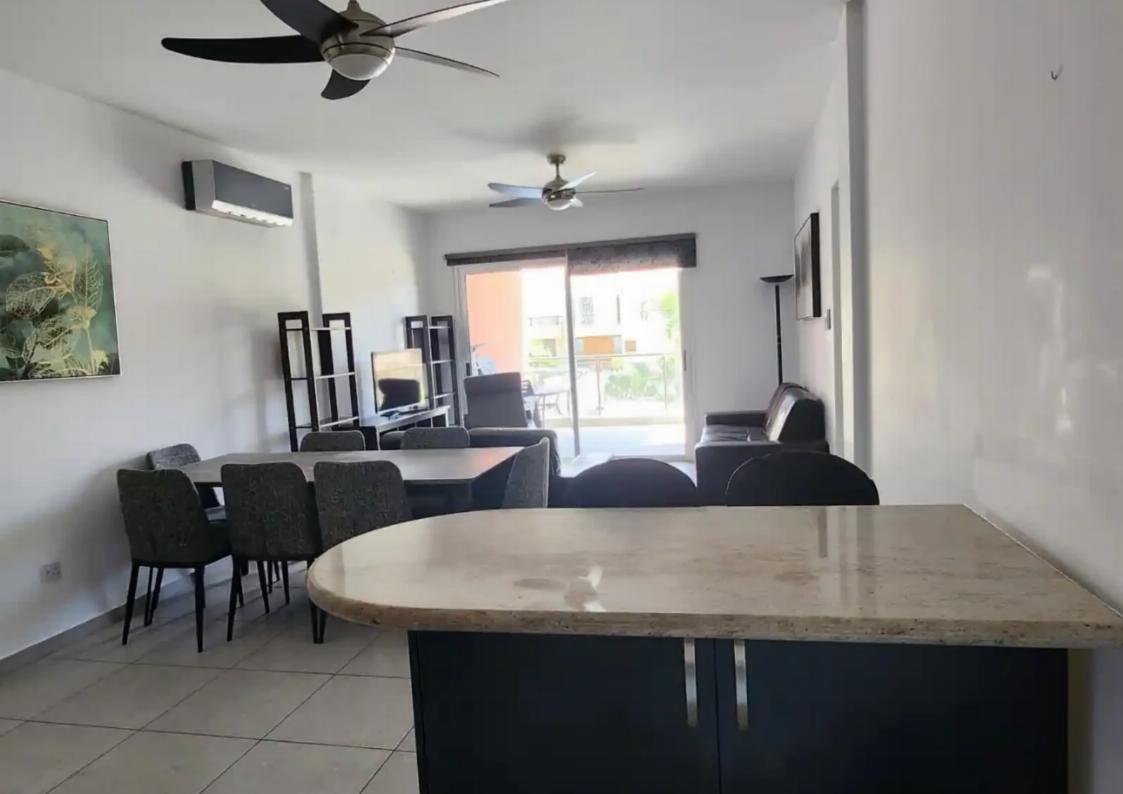

## €1.500

Limassol, Mediterranean-Hospital-Agia-Phyla-Agia-Fylaxis-3117, Cyprus

Offered at: €1,500 Estate ID: 57605 Ref: ba5405774

Offered at: 1.500

Fully Furnished 2-Bedroom Apartment with Pool Access This fully furnished 2-bedroom, 1-bathroom apartment is conveniently located near the Mediterranean Hospital. Situated in a quiet residential area, with easy access to both the Ayia Fila and Mesa Geitonia roundabouts, it's ideally situated for getting around in Limassol. The apartment features a bright living area, a kitchen, and two bedrooms, all ready for you to move in. Plus, enjoy the added benefit of access to a communal pool....