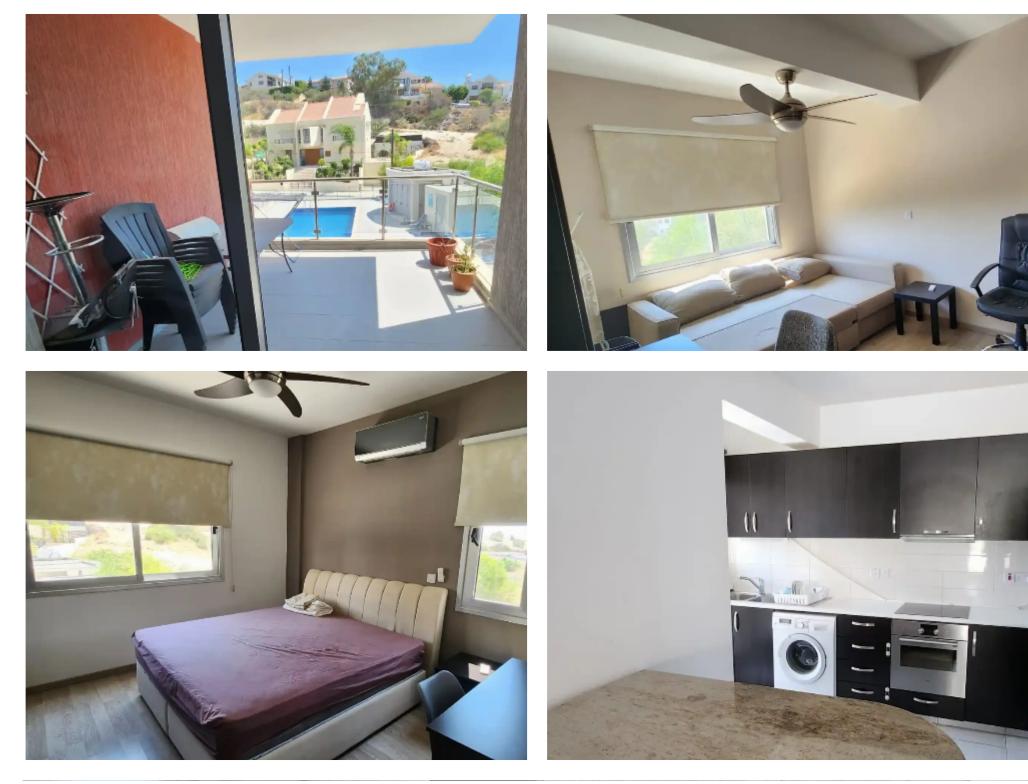

## €1.500

Limassol, Mediterranean-Hospital-Agia-Phyla-Agia-Fylaxis-3117, Cyprus

Offered at: €1,500 Estate ID: 57605 Ref: ba5405774

Offered at: 1.500

Fully Furnished 2-Bedroom Apartment with Pool Access This fully furnished 2-bedroom, 1-bathroom apartment is conveniently located near the Mediterranean Hospital. Situated in a quiet residential area, with easy access to both the Ayia Fila and Mesa Geitonia roundabouts, it's ideally situated for getting around in Limassol. The apartment features a bright living area, a kitchen, and two bedrooms, all ready for you to move in. Plus, enjoy the added benefit of access to a communal pool....