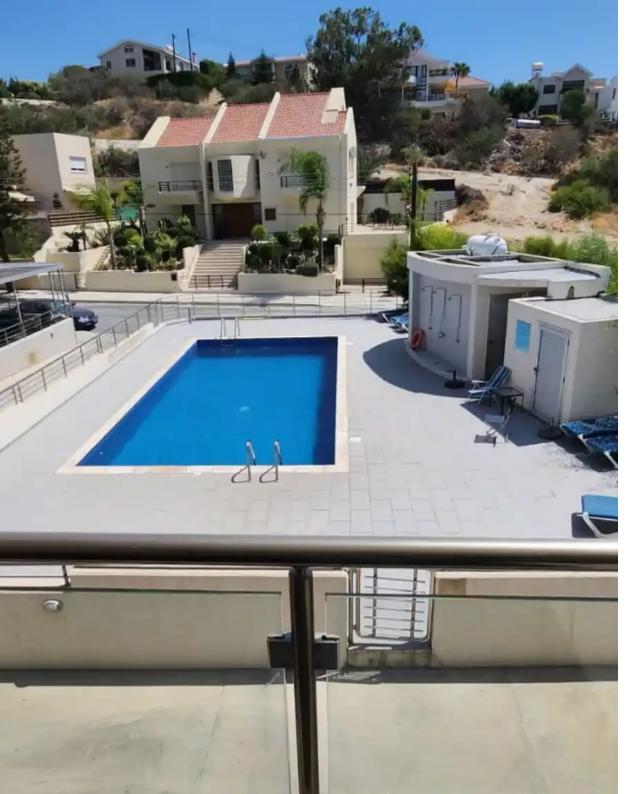

## €1.500

Limassol, Mediterranean-Hospital-Agia-Phyla-Agia-Fylaxis-3117, Cyprus

Offered at: €1,500 Estate ID: 57605 Ref: ba5405774

Offered at: 1.500

Fully Furnished 2-Bedroom Apartment with Pool Access This fully furnished 2-bedroom, 1-bathroom apartment is conveniently located near the Mediterranean Hospital. Situated in a quiet residential area, with easy access to both the Ayia Fila and Mesa Geitonia roundabouts, it's ideally situated for getting around in Limassol. The apartment features a bright living area, a kitchen, and two bedrooms, all ready for you to move in. Plus, enjoy the added benefit of access to a communal pool....