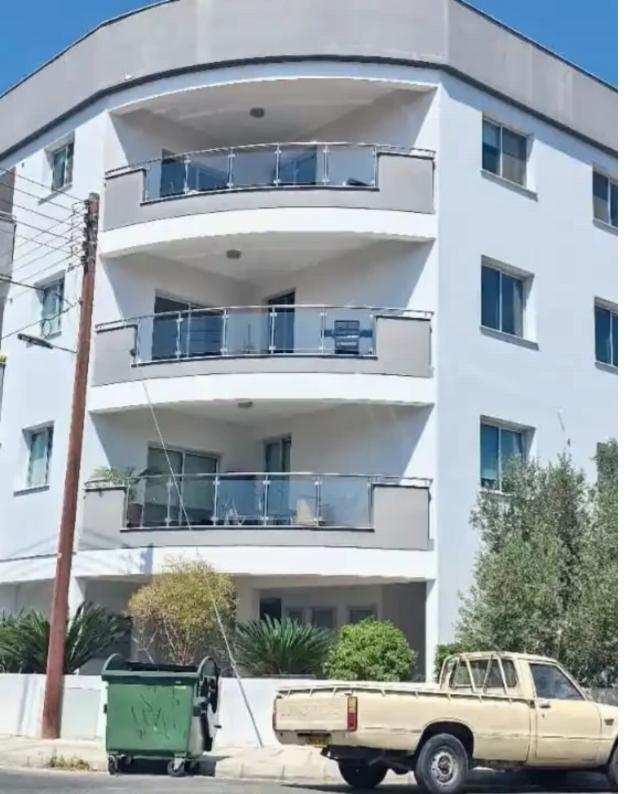

## 2-bedroom apartment to rent €1.500

Limassol, Panagia-Evaggelistria-Kato-Polemidia-4156, Cyprus

**Offered at:** € 1,500

**Estate ID:** 57608

**Ref:** ba5405820

NET internal area: 92

Bathrooms: 1

Bedrooms: 2

Parking spaces: Covered cars

Available from: 2024-08-29

Offered at: 1,500

Type: **Apartmen**t

A spacious 2 bedroom flat in a quiet area with easy access to the high way, the city center and close to Troodos road that leads to private schools. Amenities are in walking distance and there is an excellent view around. The flat has all electrical appliances, and comfortable furniture. Has a large covered veranda, a/c in all areas, pressurized water system, solar panels for hot water, double glazed windows, insect nets and roller curtains on windows....