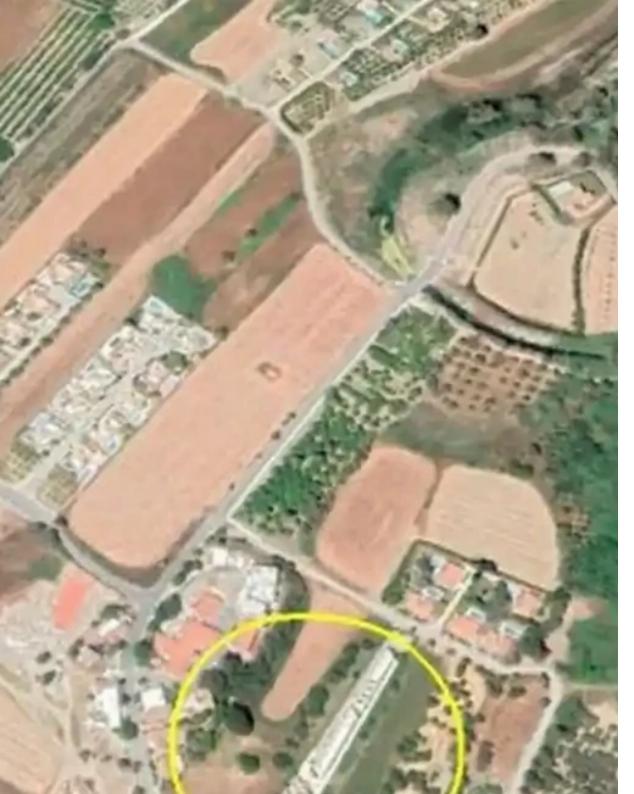

## Residential land 5110 m<sup>2</sup> €750.000

Paphos, Polis-Chrysochous-Prodromi-Latsi-8820 , Cyprus

**Offered at:** €750,000

**Estate ID:** 57639

**Ref:** ba5403180

Total plot's-land's area: 5110 m²

Coverage: 50 %

Density: 90 %

Available from: 2024-08-29

Offered at: 750,000

Type: Residential

The property enjoys good access to all necessary the neighboring communities and the beautiful beaches of the area. In addition, the property is located close to all necessary amenities and services. Views / Distances » Sea views » Town: 5 min drive » Beach: Walking distance Land Characteristics » Water available » Electricity available » Road access » Residential zone...

## **Estate on map:**