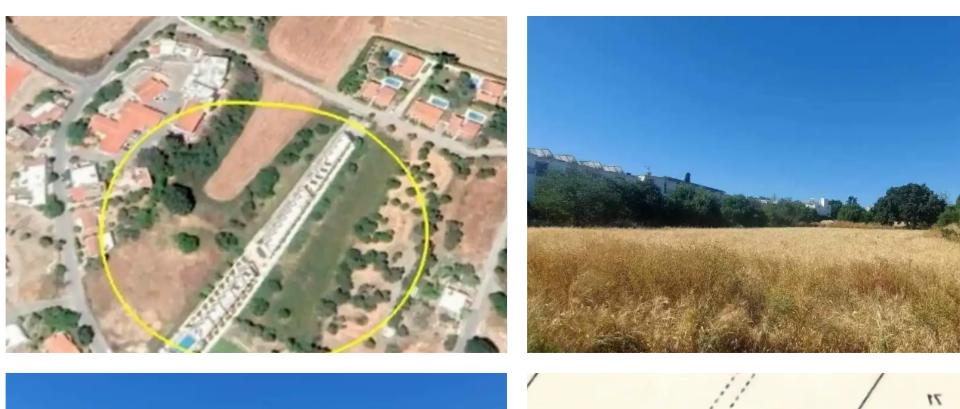

## Residential land 5110 m<sup>2</sup> €750.000

Paphos, Polis-Chrysochous-Prodromi-Latsi-8820 , Cyprus

**Offered at:** €750,000

**Estate ID:** 57639

**Ref:** ba5403180

Total plot's-land's area: 5110 m²

Coverage: 50 %

Density: 90 %

Available from: 2024-08-29

Offered at: 750,000

Type: Residential

The property enjoys good access to all necessary the neighboring communities and the beautiful beaches of the area. In addition, the property is located close to all necessary amenities and services. Views / Distances » Sea views » Town: 5 min drive » Beach: Walking distance Land Characteristics » Water available » Electricity available » Road access » Residential zone...