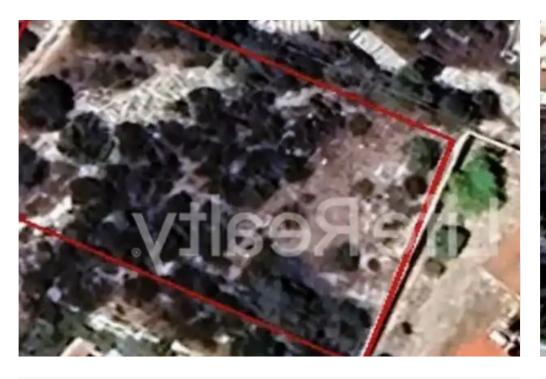

## Residential land 1490 m<sup>2</sup> €250.000

Paphos, Tala-Kamares-8577, Cyprus

**Offered at:** €250,000

**Estate ID:** 57655

**Ref:** ba5403003

Total plot's-land's area: 1490 m²

Coverage: 25 %

Density: 30 %

Available from: 2024-08-29

Offered at: **250,00** 

Type: Residentia

"""Residential Plot with Sea Views in Melissovounos area, near Tala Kamares. This expansive residential plot spans approximately 1,490m2 and is ideally situated near the prestigious Tala Kamares project. The property boasts a regular shape with a flat surface, offering ease of construction. Access is provided via a registered road, ensuring convenience and connectivity. The plot's elevated position provides sweeping views of the surrounding landscape and beautiful sea views. This unique vantage point makes it a perfect setting for those seeking to build a custom residence that captures both the tranquility of nature and the allure of coastal living. Whether you're envisioning a luxu...