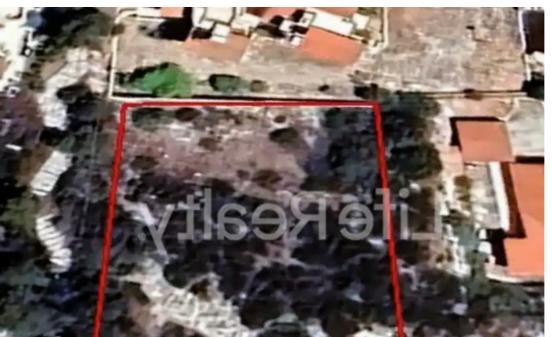

## Residential land 1490 m<sup>2</sup> €250.000

Paphos, Tala-Kamares-8577, Cyprus

**Offered at:** €250,000

**Estate ID:** 57655

**Ref:** ba5403003

Total plot's-land's area: 1490 m²

Coverage: 25 %

Density: 30 %

Available from: 2024-08-29

Offered at: **250,00** 

Type: Residentia

"""Residential Plot with Sea Views in Melissovounos area, near Tala Kamares. This expansive residential plot spans approximately 1,490m2 and is ideally situated near the prestigious Tala Kamares project. The property boasts a regular shape with a flat surface, offering ease of construction. Access is provided via a registered road, ensuring convenience and connectivity. The plot's elevated position provides sweeping views of the surrounding landscape and beautiful sea views. This unique vantage point makes it a perfect setting for those seeking to build a custom residence that captures both the tranquility of nature and the allure of coastal living. Whether you're envisioning a luxu...