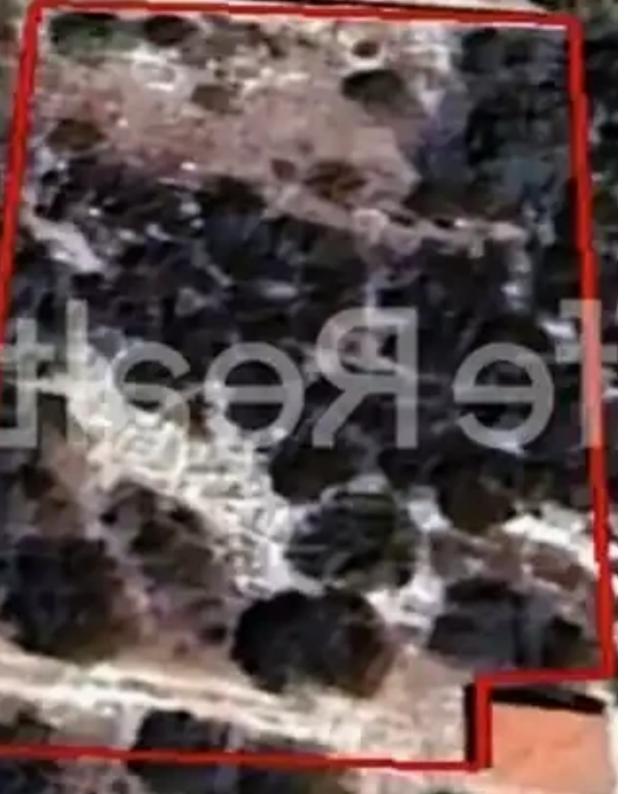

## Residential land 1490 m<sup>2</sup> €250.000

Paphos, Tala-Kamares-8577, Cyprus

**Offered at:** €250,000

**Estate ID:** 57655

**Ref:** ba5403003

Total plot's-land's area: 1490 m²

Coverage: 25 %

Density: 30 %

Available from: 2024-08-29

Offered at: **250,00** 

Type: Residentia

"""Residential Plot with Sea Views in Melissovounos area, near Tala Kamares. This expansive residential plot spans approximately 1,490m2 and is ideally situated near the prestigious Tala Kamares project. The property boasts a regular shape with a flat surface, offering ease of construction. Access is provided via a registered road, ensuring convenience and connectivity. The plot's elevated position provides sweeping views of the surrounding landscape and beautiful sea views. This unique vantage point makes it a perfect setting for those seeking to build a custom residence that captures both the tranquility of nature and the allure of coastal living. Whether you're envisioning a luxu...