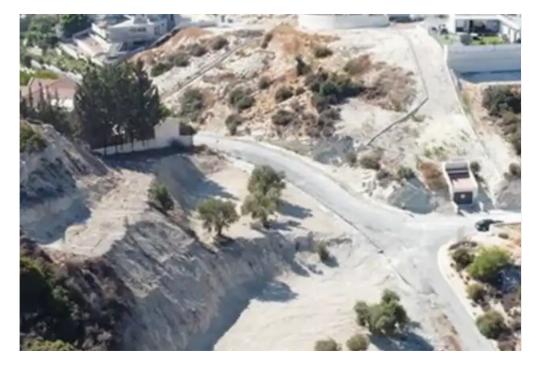

Offered at: 1,400,000

Type: **Residentia** 

opportunity with this amazing parcel. The land is offered as a whole plot of 2.700sqm or as two (2) plots of 1.214 sqm each. 30% Building Density – Asphalt Road and all Utility Services. The area is characterized by unobstructed mountain and valley views and it is surrounded by luxurious villas. Price is subject to VAT"""""""""...