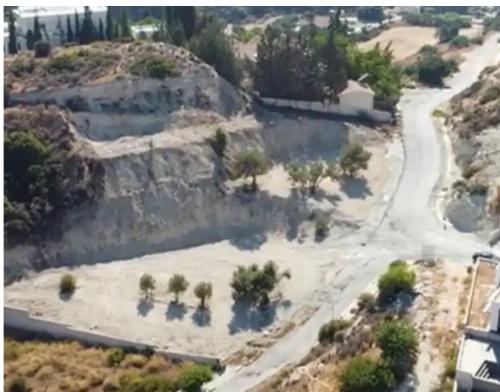

Offered at: 1,400,000

Type: **Residentia** 

opportunity with this amazing parcel. The land is offered as a whole plot of 2.700sqm or as two (2) plots of 1.214 sqm each. 30% Building Density – Asphalt Road and all Utility Services. The area is characterized by unobstructed mountain and valley views and it is surrounded by luxurious villas. Price is subject to VAT"""""""""...