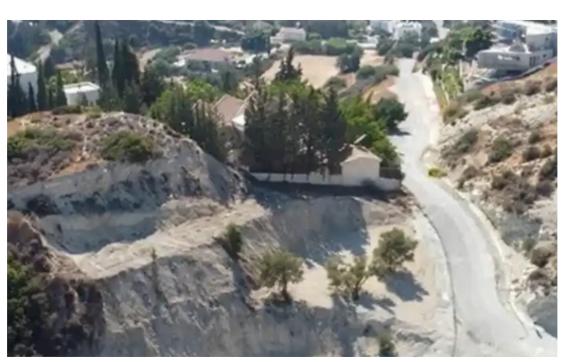

Offered at: 1,400,000

Type: **Residentia** 

opportunity with this amazing parcel. The land is offered as a whole plot of 2.700sqm or as two (2) plots of 1.214 sqm each. 30% Building Density – Asphalt Road and all Utility Services. The area is characterized by unobstructed mountain and valley views and it is surrounded by luxurious villas. Price is subject to VAT"""""""""...