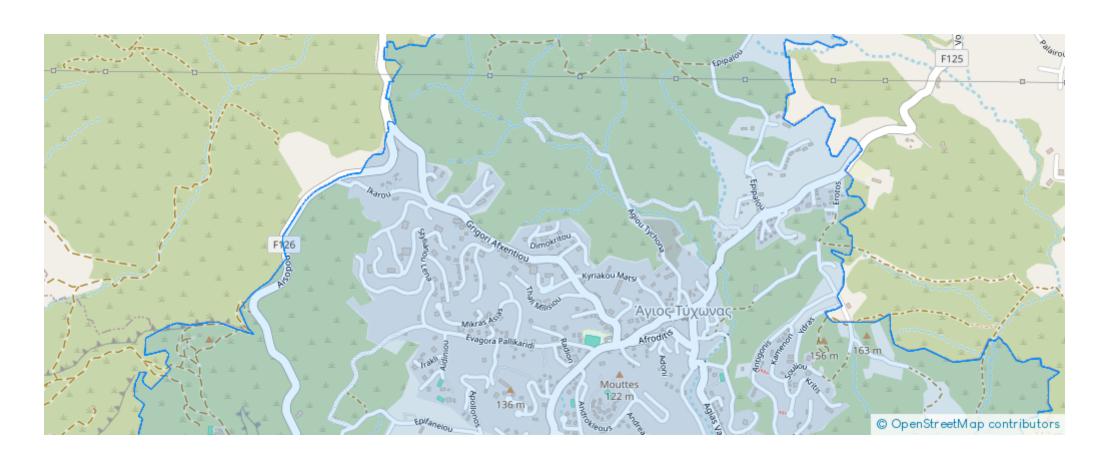

## Residential land 2700 m<sup>2</sup> €1.400.000

Limassol, Agios-Tychon-4521, Cyprus

**Offered at:** € 1,400,000

**Estate ID:** 57701

**Ref:** ba5401466











Total plot's-land's area: 2700 m²



Density: 30 %



Available from: 2024-08-29



Offered at: 1,400,000



Type: **Residentia** 

opportunity with this amazing parcel. The land is offered as a whole plot of 2.700sqm or as two (2) plots of 1.214 sqm each. 30% Building Density – Asphalt Road and all Utility Services. The area is characterized by unobstructed mountain and valley views and it is surrounded by luxurious villas. Price is subject to VAT"""""""""...

## **Estate on map:**