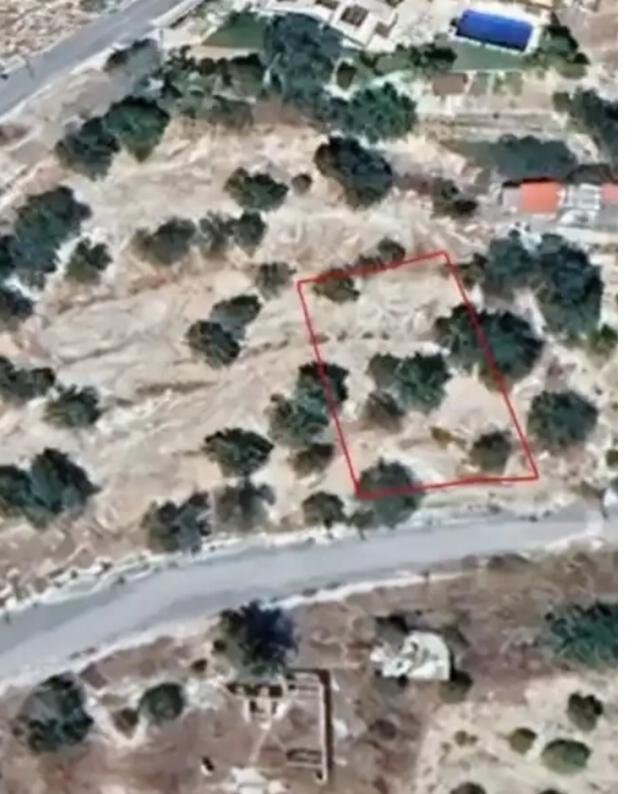

## Residential land 676 m<sup>2</sup> €170.000

Limassol, Fasoula-4551, Cyprus

**Offered at:** € 170,000

**Estate ID:** 57713

**Ref:** ba5402208

Total plot's-land's area: 676 m<sup>2</sup>

Coverage: 35 %

Density: 60 %

Available from: 2024-08-29

Offered at: **170,00** 

Type: Residentia

mage not found or type unknown

Planning zone: H3

Residential Plot for Sale in Fasoula, Limassol • Location: Fasoula, Limassol, Cyprus • Price: €170,000 • Plot Size: 676 sq.m • Frontage: 21m • Planning zone: H3 (Residential) • Building density: 60% • Coverage: 35% • Maximum height: 8.30m • Floors: 2 Discover the perfect opportunity to build your dream home in the tranquil village of Fasoula, Limassol. This spacious residential plot is nestled in a peaceful and serene area, offering a unique blend of rural charm and modern convenience. Key Features: • Prime Location: Just an 8-minute drive from the Mesa Gitonia roundabout, providing quick and easy access to Limassol and all essential amenities. • Quiet Environmen...