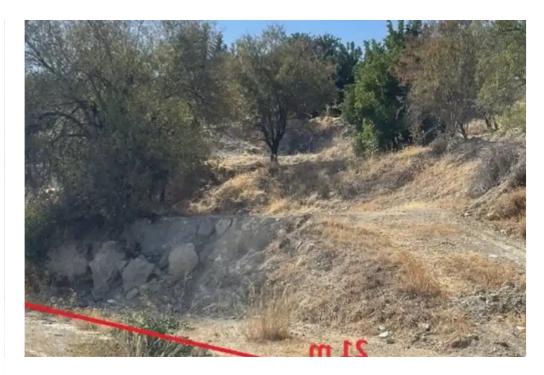

Available from: 2024-08-29

Offered at: **170,00** 

Type: Residentia

mage not found or type unknown

Planning zone: H3

Residential Plot for Sale in Fasoula, Limassol • Location: Fasoula, Limassol, Cyprus • Price: €170,000 • Plot Size: 676 sq.m • Frontage: 21m • Planning zone: H3 (Residential) • Building density: 60% • Coverage: 35% • Maximum height: 8.30m • Floors: 2 Discover the perfect opportunity to build your dream home in the tranquil village of Fasoula, Limassol. This spacious residential plot is nestled in a peaceful and serene area, offering a unique blend of rural charm and modern convenience. Key Features: • Prime Location: Just an 8-minute drive from the Mesa Gitonia roundabout, providing quick and easy access to Limassol and all essential amenities. • Quiet Environmen...