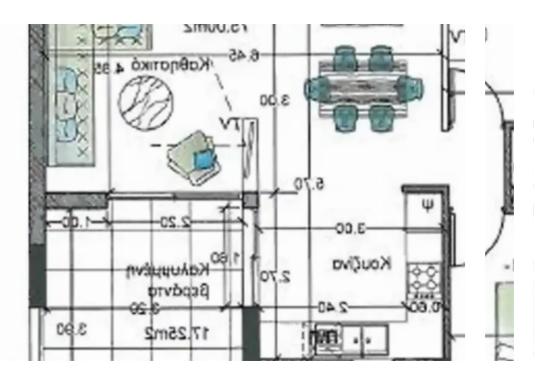

## 2-bedroom apartment f?r s?le €230.000

Limassol, Panagia-Evaggelistria-Kato-Polemidia-4156, Cyprus

**Offered at:** €230,000

**Estate ID:** 57953

**Ref:** ba5403186

NET internal area: 95

Bathrooms: 2

Bedrooms: 2

Parking spaces: Covered cars

Available from: 2024-08-29

Offered at: 230,000

Type: Apartment

? Investment Potential: A wise choice for an investment in one of Limassol's rapidly evolving areas. There are 15 flats available as one block. ?? May be one of the best living/investment opportunities in Limassol as of today?? ? Located next to the speedway and city entrance in Kato Polemidia, well developing sub-urban residential area? ?Property Features: ? Spacious Residential Area: 75 m² living space plus a 15 m² covered veranda, complete with two dedicated parking spaces, and storage. ?? New Building: Planned completion in 2025. ? Perfect for Everyone: Ideal for families, professionals, and investors alike. ? Price: 230,000 + VA...