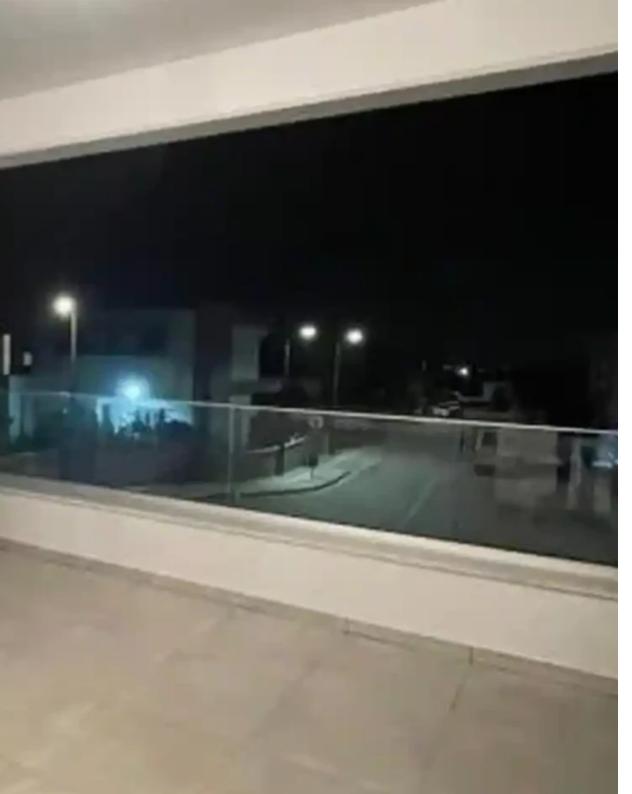

Parking spaces: Covered cars

Available from: 2024-08-29

Offered at: 230,000

Type: Apartment

? Investment Potential: A wise choice for an investment in one of Limassol's rapidly evolving areas. There are 15 flats available as one block. ?? May be one of the best living/investment opportunities in Limassol as of today?? ? Located next to the speedway and city entrance in Kato Polemidia, well developing sub-urban residential area? ?Property Features: ? Spacious Residential Area: 75 m² living space plus a 15 m² covered veranda, complete with two dedicated parking spaces, and storage. ?? New Building: Planned completion in 2025. ? Perfect for Everyone: Ideal for families, professionals, and investors alike. ? Price: 230,000 + VA...