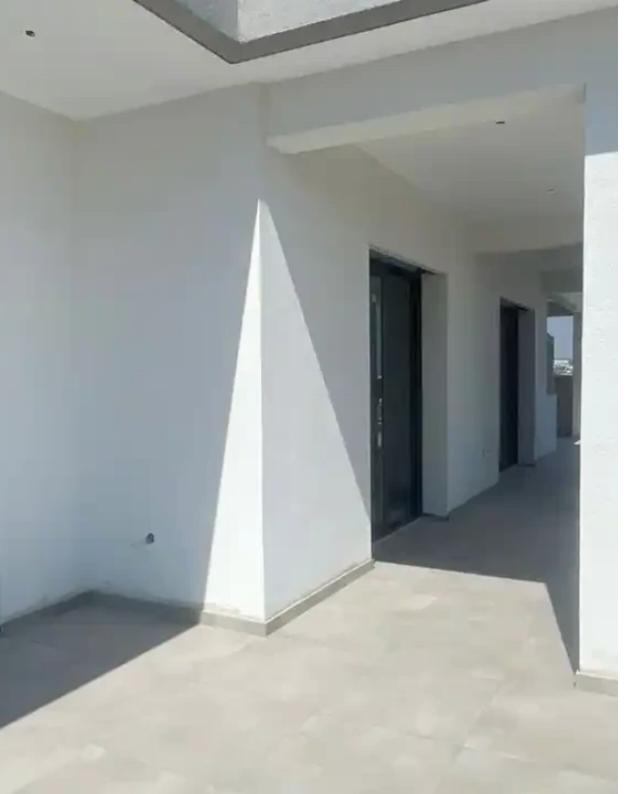

Parking spaces: Covered cars

Available from: 2024-08-29

Offered at: 485,000

Type: **Penthouse** 

bedroom penthouse in the Kapsalos area is available for sale. The three-bedroom penthouse apartment will be based on the top floor of a two-level residential building and will cover an internal area of 107 square meters and an external area of 94 square meters. In particular, the penthouse will consist of an open-plan kitchen, dining, and living room area, a main bathroom, two bedrooms, a master bedroom with an ensuite shower, and a spacious veranda (covered and uncovered). As a plus, this property will be offered with double-glazed windows, ...