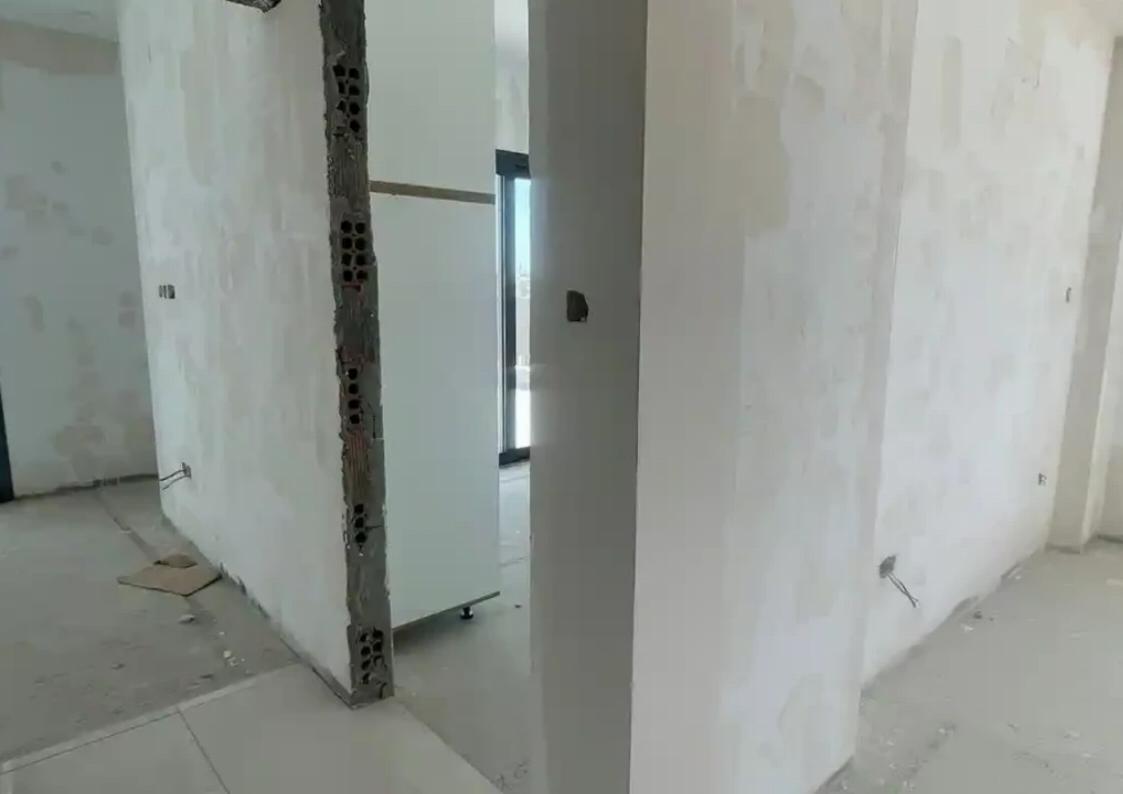

Parking spaces: Covered cars

Available from: 2024-08-29

Offered at: 485,000

Type: **Penthouse** 

bedroom penthouse in the Kapsalos area is available for sale. The three-bedroom penthouse apartment will be based on the top floor of a two-level residential building and will cover an internal area of 107 square meters and an external area of 94 square meters. In particular, the penthouse will consist of an open-plan kitchen, dining, and living room area, a main bathroom, two bedrooms, a master bedroom with an ensuite shower, and a spacious veranda (covered and uncovered). As a plus, this property will be offered with double-glazed windows, ...