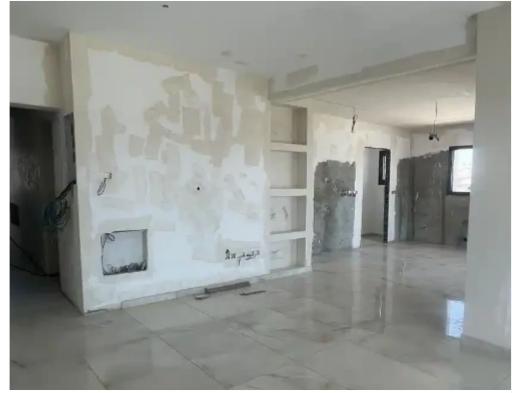

Parking spaces: Covered cars

Available from: 2024-08-29

Offered at: 485,000

Type: **Penthouse** 

bedroom penthouse in the Kapsalos area is available for sale. The three-bedroom penthouse apartment will be based on the top floor of a two-level residential building and will cover an internal area of 107 square meters and an external area of 94 square meters. In particular, the penthouse will consist of an open-plan kitchen, dining, and living room area, a main bathroom, two bedrooms, a master bedroom with an ensuite shower, and a spacious veranda (covered and uncovered). As a plus, this property will be offered with double-glazed windows, ...