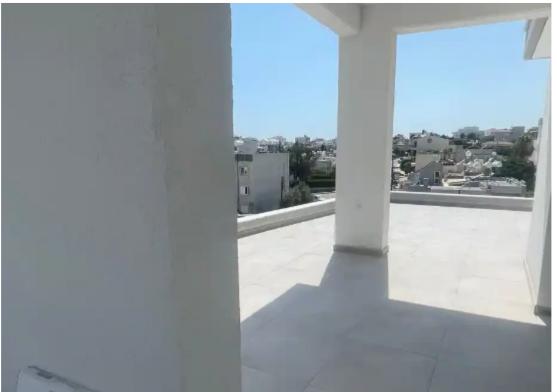

Parking spaces: Covered cars

Available from: 2024-08-29

Offered at: 485,000

Type: **Penthouse** 

bedroom penthouse in the Kapsalos area is available for sale. The three-bedroom penthouse apartment will be based on the top floor of a two-level residential building and will cover an internal area of 107 square meters and an external area of 94 square meters. In particular, the penthouse will consist of an open-plan kitchen, dining, and living room area, a main bathroom, two bedrooms, a master bedroom with an ensuite shower, and a spacious veranda (covered and uncovered). As a plus, this property will be offered with double-glazed windows, ...