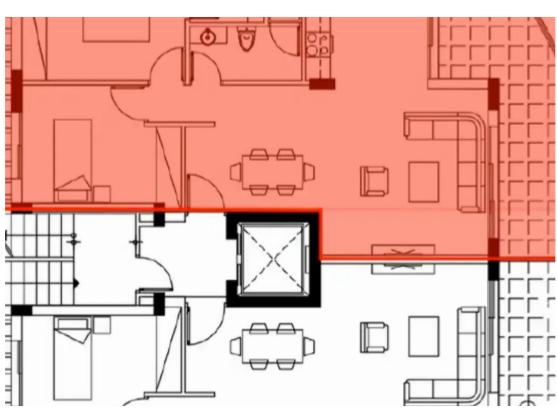

Offered at: 440,000

Гуре: <mark>Apartmen</mark>

Street, one of Limassol's most prestigious areas, close to all amenities, public parks, and within walking distance of the beach. This project consists of two-bedroom apartments and one three-bedroom penthouse. It is located in the most sought-after and prestigious area of Limassol. The project was constructed using prime, high-quality materials. EXTRA FEATURES Storage Covered parking Internal area: 80.7 m2 Covered veranda: 18,5 m2 Price: