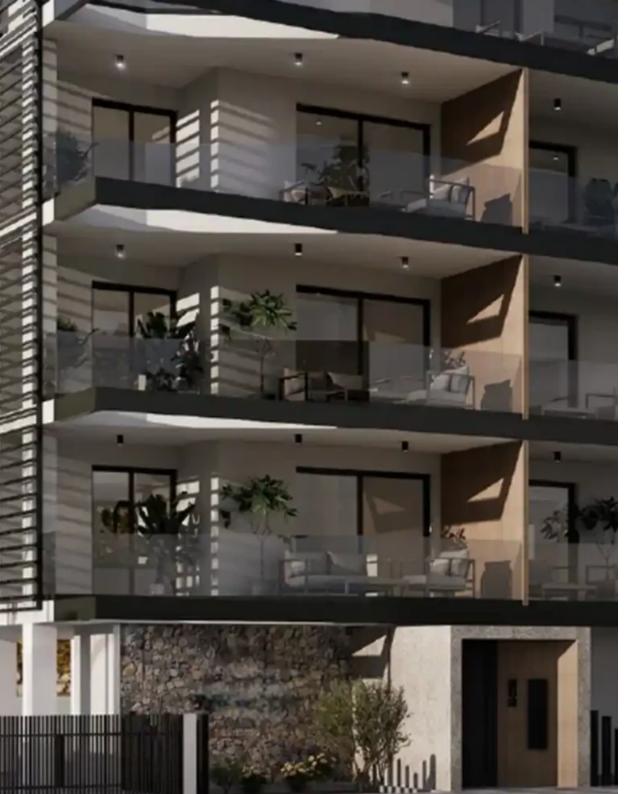

Offered at: 440,000

Гуре: <mark>Apartmen</mark>

Street, one of Limassol's most prestigious areas, close to all amenities, public parks, and within walking distance of the beach. This project consists of two-bedroom apartments and one three-bedroom penthouse. It is located in the most sought-after and prestigious area of Limassol. The project was constructed using prime, high-quality materials. EXTRA FEATURES Storage Covered parking Internal area: 80.7 m2 Covered veranda: 18,5 m2 Price: