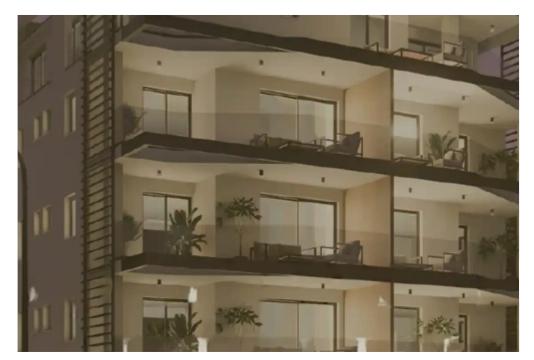

Offered at: 440,000

Гуре: <mark>Apartmen</mark>

Street, one of Limassol's most prestigious areas, close to all amenities, public parks, and within walking distance of the beach. This project consists of two-bedroom apartments and one three-bedroom penthouse. It is located in the most sought-after and prestigious area of Limassol. The project was constructed using prime, high-quality materials. EXTRA FEATURES Storage Covered parking Internal area: 80.7 m2 Covered veranda: 18,5 m2 Price: