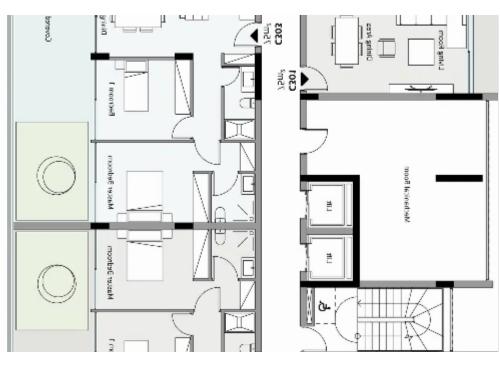

## 2-bedroom apartment f?r s?le

Limassol, Mesovounia-Kalogiroi-Kefalokremmos-Germasogeias-Village-4045, Cyprus

**Offered at:** €383,817

**Estate ID:** 58657

**Ref:** ba5400790

NET internal area: 98

Bathrooms: 2

Bedrooms: 2

Parking spaces: Covered cars

Available from: 2024-08-29

Offered at: 383,817

Type: Apartment

Residence in a developing area, close to the Germasogeia roundabout and therefore to all the main infrastructure of the city. The project is located in the southwest part of Limassol close to many amenities and the city center but at the same time in a quiet and residential area. Modern, with mountains-and sea views, with many amenities for a comfortable life. All common internal areas will be paved with marble or high-quality ceramic tiles. CCTV covering the perimeter of the buildings and the common areas. Electrically operated control gates...