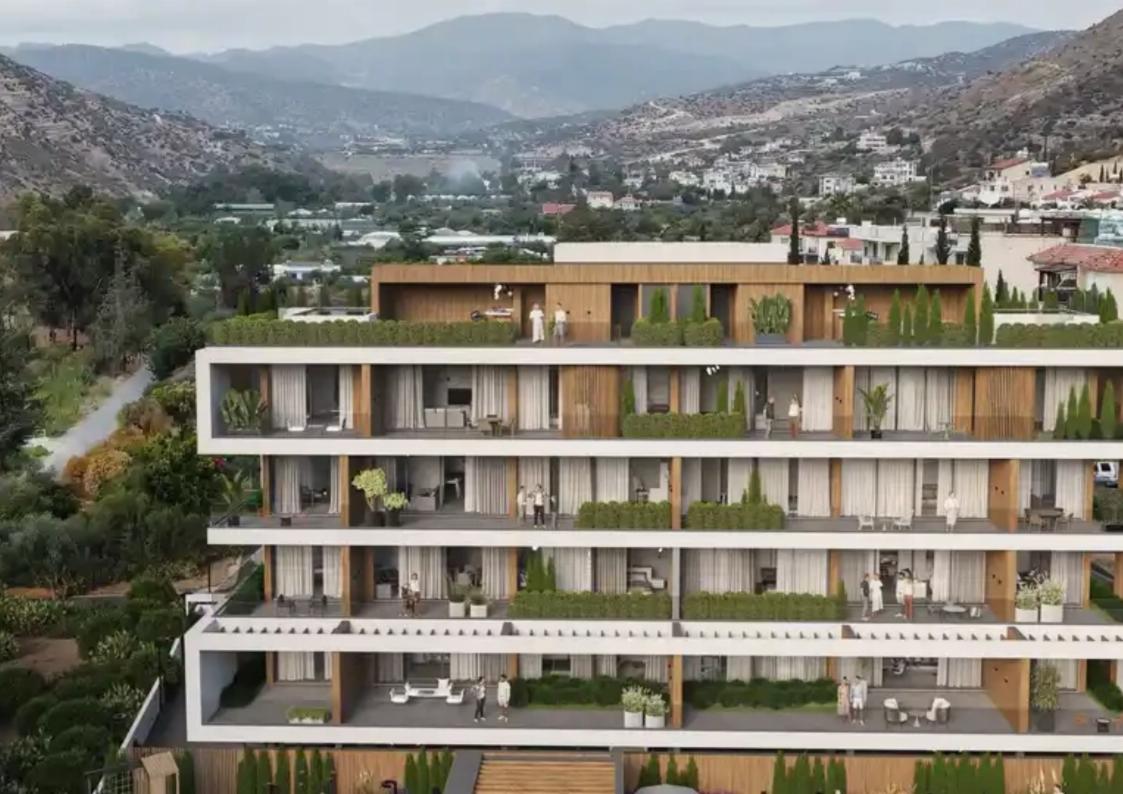

## 2-bedroom apartment f?r s?le

Limassol, Mesovounia-Kalogiroi-Kefalokremmos-Germasogeias-Village-4045, Cyprus

**Offered at:** €383,817

**Estate ID:** 58657

**Ref:** ba5400790

NET internal area: 98

Bathrooms: 2

Bedrooms: 2

Parking spaces: Covered cars

Available from: 2024-08-29

Offered at: 383,817

Type: Apartment

Residence in a developing area, close to the Germasogeia roundabout and therefore to all the main infrastructure of the city. The project is located in the southwest part of Limassol close to many amenities and the city center but at the same time in a quiet and residential area. Modern, with mountains-and sea views, with many amenities for a comfortable life. All common internal areas will be paved with marble or high-quality ceramic tiles. CCTV covering the perimeter of the buildings and the common areas. Electrically operated control gates...