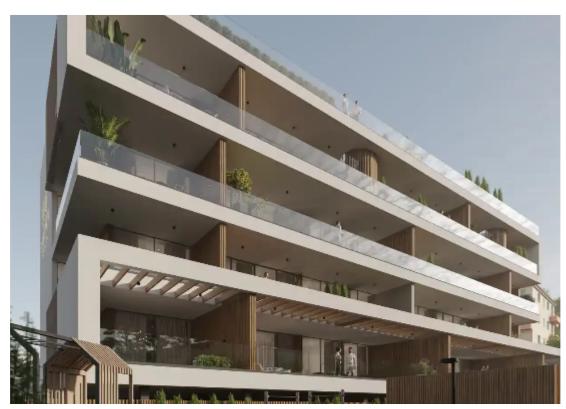

## 2-bedroom apartment f?r s?le

Limassol, Mesovounia-Kalogiroi-Kefalokremmos-Germasogeias-Village-4045, Cyprus

**Offered at:** €383,817

**Estate ID:** 58657

**Ref:** ba5400790

NET internal area: 98

Bathrooms: 2

Bedrooms: 2

Parking spaces: Covered cars

Available from: 2024-08-29

Offered at: 383,817

Type: Apartment

Residence in a developing area, close to the Germasogeia roundabout and therefore to all the main infrastructure of the city. The project is located in the southwest part of Limassol close to many amenities and the city center but at the same time in a quiet and residential area. Modern, with mountains-and sea views, with many amenities for a comfortable life. All common internal areas will be paved with marble or high-quality ceramic tiles. CCTV covering the perimeter of the buildings and the common areas. Electrically operated control gates...