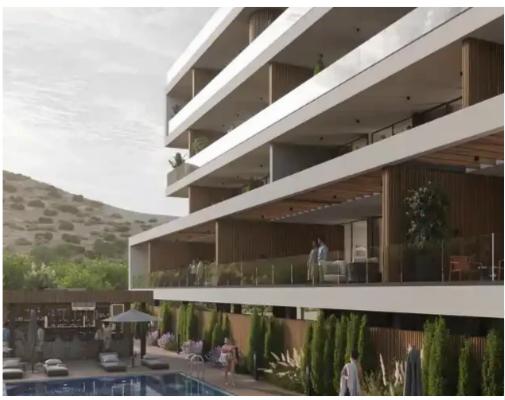

Bedrooms: 2

Parking spaces: Covered cars

Available from: 2024-08-29

Offered at: 383,817

Type: Apartment

Residence in a developing area, close to the Germasogeia roundabout and therefore to all the main infrastructure of the city. The project is located in the southwest part of Limassol close to many amenities and the city center but at the same time in a quiet and residential area. Modern, with mountains-and sea views, with many amenities for a comfortable life. All common internal areas will be paved with marble or high-quality ceramic tiles. CCTV covering the perimeter of the buildings and the common areas. Electrically operated control gates...