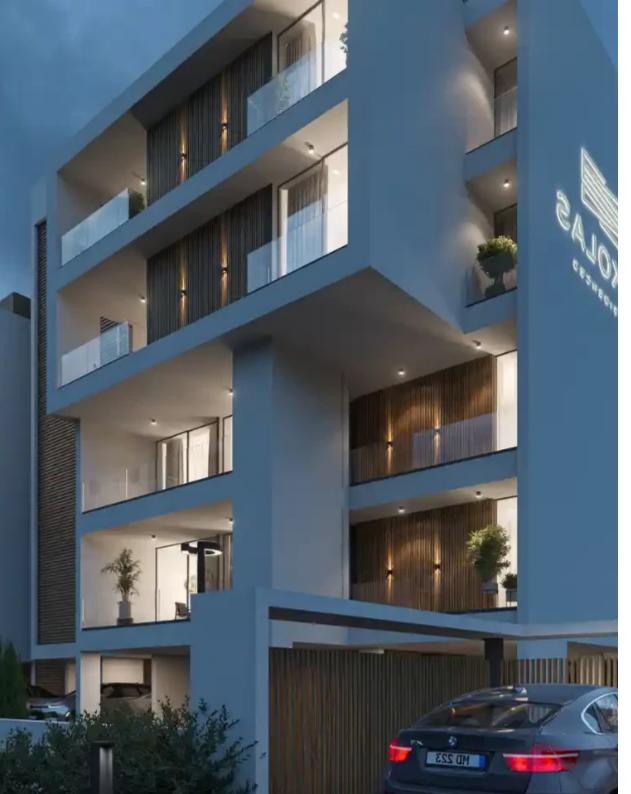

Bedrooms: 2

Parking spaces: Covered cars

Available from: 2024-08-29

Offered at: 383,817

Type: Apartment

Residence in a developing area, close to the Germasogeia roundabout and therefore to all the main infrastructure of the city. The project is located in the southwest part of Limassol close to many amenities and the city center but at the same time in a quiet and residential area. Modern, with mountains-and sea views, with many amenities for a comfortable life. All common internal areas will be paved with marble or high-quality ceramic tiles. CCTV covering the perimeter of the buildings and the common areas. Electrically operated control gates...