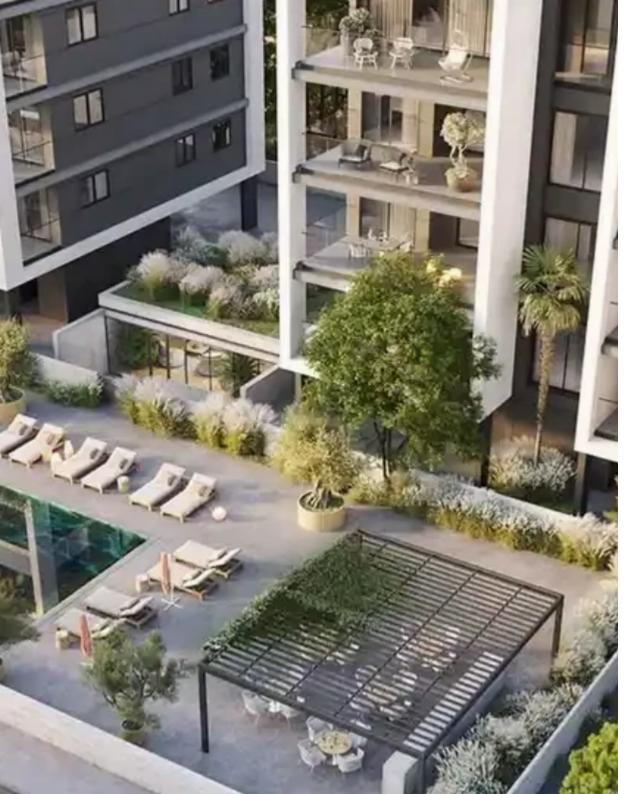

Offered at: 660,000

Type: **Apartmen** 

enjoy the opulence of spacious living areas with floor-to-ceiling windows that allow natural light to flow through the space giving it that sense of freedom.

Each luxury apartments is set beautifully with breathtaking panoramic city views. Meticulously designed with smart space arrangements that deliver pure comfort and style. These homes are designed with the best high-quality materials and high standards of finish, where premium aesthetics fuse with elevated comforted high-spec functionality. EXTRA FEATURES Semi-solid parquet floo...