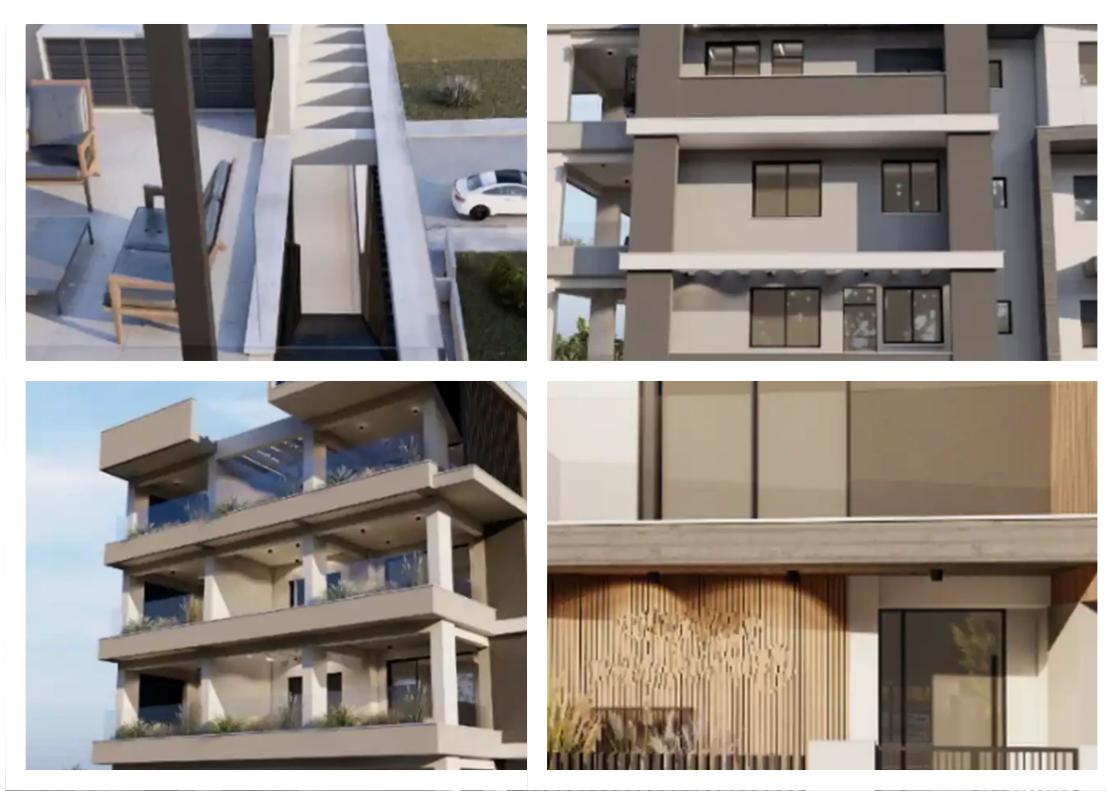

## €690.000

Limassol, Kalogeropouleio-Gymnasium-Kodobathkia-Mesa-Geitonia-4002, Cyprus

Offered at: € 690,000 Estate ID: 58951 Ref: ba5402075

""""""15382 This residential project located in the beautiful elevated area of Agios Athanasios, Limassol. This 3-storey building consists of six apartments with 1, 2 bedrooms and one apartment with 2 bedrooms and a rooftop studio, a private parking and storage room. Experience the serene surroundings and breathtaking panoramic views offered by this sought-after neighborhood. This is your chance to embrace modern living in a peaceful and picturesque setting. This project offers the best of both worlds: a peaceful hillside location with breathtaking sea and mountain views, while still being conveniently close to all that Limassol has to offer. Two-bedroom apartment+roof studio: Intern...