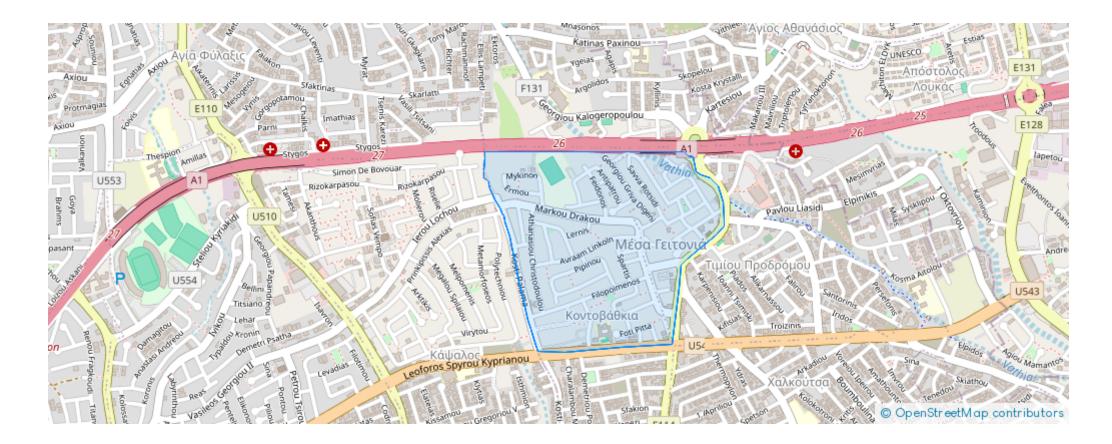

itonia-4002, Cyprus

Offered at: € 690,000 Estate ID: 58951 Ref: ba5402075





""""""15382 This residential project located in the beautiful elevated area of Agios Athanasios, Limassol. This 3-storey building consists of six apartments with 1, 2 bedrooms and one apartment with 2 bedrooms and a rooftop studio, a private parking and storage room. Experience the serene surroundings and breathtaking panoramic views offered by this sought-after neighborhood. This is your chance to embrace modern living in a peaceful and picturesque setting. This project offers the best of both worlds: a peaceful hillside location with breathtaking sea and mountain views, while still being conveniently close to all that Limassol has to offer. Two-bedroom apartment+roof studio: Intern...

## **Estate on map:**