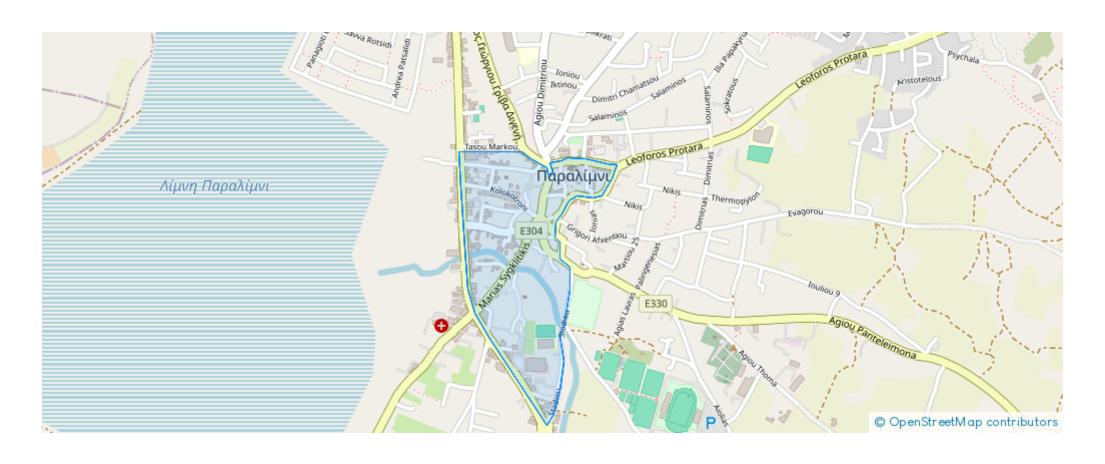

al2336





Total plot's-land's area: 2683 m²



Available from: 2024-08-29



Offered at: 34,000



Type: Agricultural

A 17% share, 456sq.m, of a residential field extending to about 2.683 sq.m. in total and it is located in Paralimni, Famagusta. The property has a rectangular shape and a flat surface. Access to the field is via a registered road with total frontage of approx. 125m. The asset is located approximately 4.5km from A3 motorway and approximately 7km from Ayia Napa community centre. The property falls within a dual Zone ??6(97%), with a building coefficient of 90%, coverage of 50%, and permission for 2 floors (10m) of construction and Zone ??8(3%), with a building coefficient of 60%, coverage of 35%, and permission for 2 floors (10m) of construction...

## **Estate on map:**