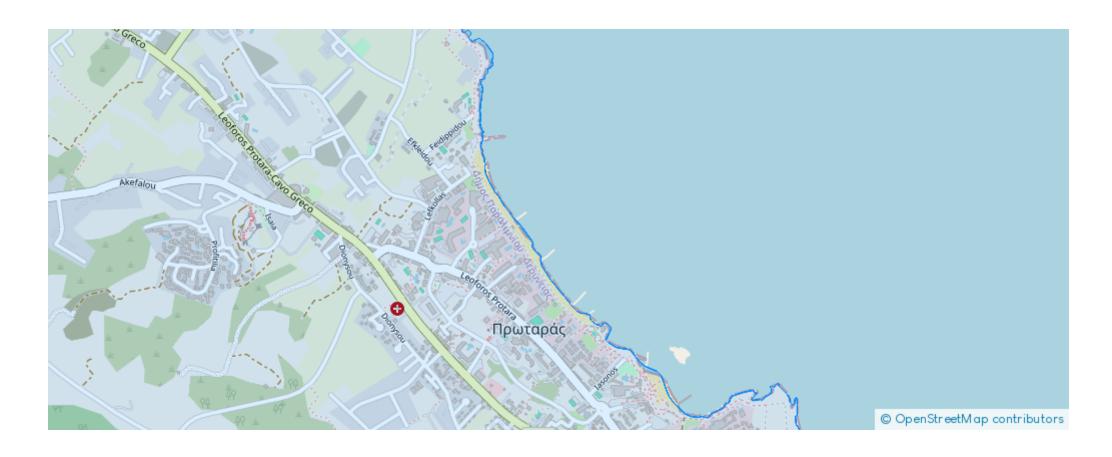

## Residential field Paralimni Famagusta

Famagusta, Lidl-Protaras-Paralimni-5296, Cyprus

**Offered at:** € 195,000

**Estate ID:** 58981

**Ref:** al2328





Total plot's-land's area: 3498 m<sup>2</sup>



Available from: 2024-08-29



Offered at: 195,00



Type: Agricultura

Residential field, extending to about 3.498 sq.m. in total. The asset is located 225m southwest of the junction of Protaras-Cavo Greko Avenue and Agia Napa-Paralimni Road, 630m southwest of Pernera area, and 1.5km west from the coastline. The property falls within Zone ?2?4, with a building coefficient of 35%, coverage of 25%, and permission for 2 floors (10m) of construction....

## **Estate on map:**