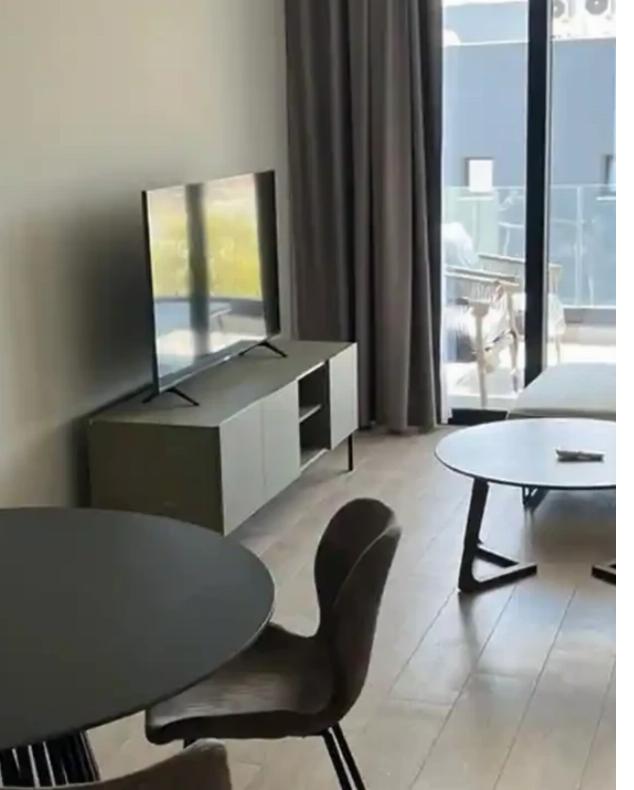

## €2.000

Limassol, Lidl-Agia-Filaxeos-Ave-Kapsalos-3082 , Cyprus

Offered at: €2,000 Estate ID: 59028 Ref: ba5402866

Type: Apartment

Available For Rent Brand New fully furnished luxury two Bedroom apartment on 2nd floor ready to move in! 82 m2 of internal areas with 2x bathrooms (shower and toilet) and 2 x verandas of a total of 21m2. Total covered area 103 m2 The whole building of 8 apartments "Onyx Residence" is in Kapsalos area (exactly on the borders with Mesa geitonia). The building is neighbouring a green area on the east and south side with full grown trees and has the road on the west side and a small house on the north side. Sea view is available from the 2nd and 3rd floor as the building is on the top of the hill just below the highway. There is close proximity to all the amenities and easy access ...