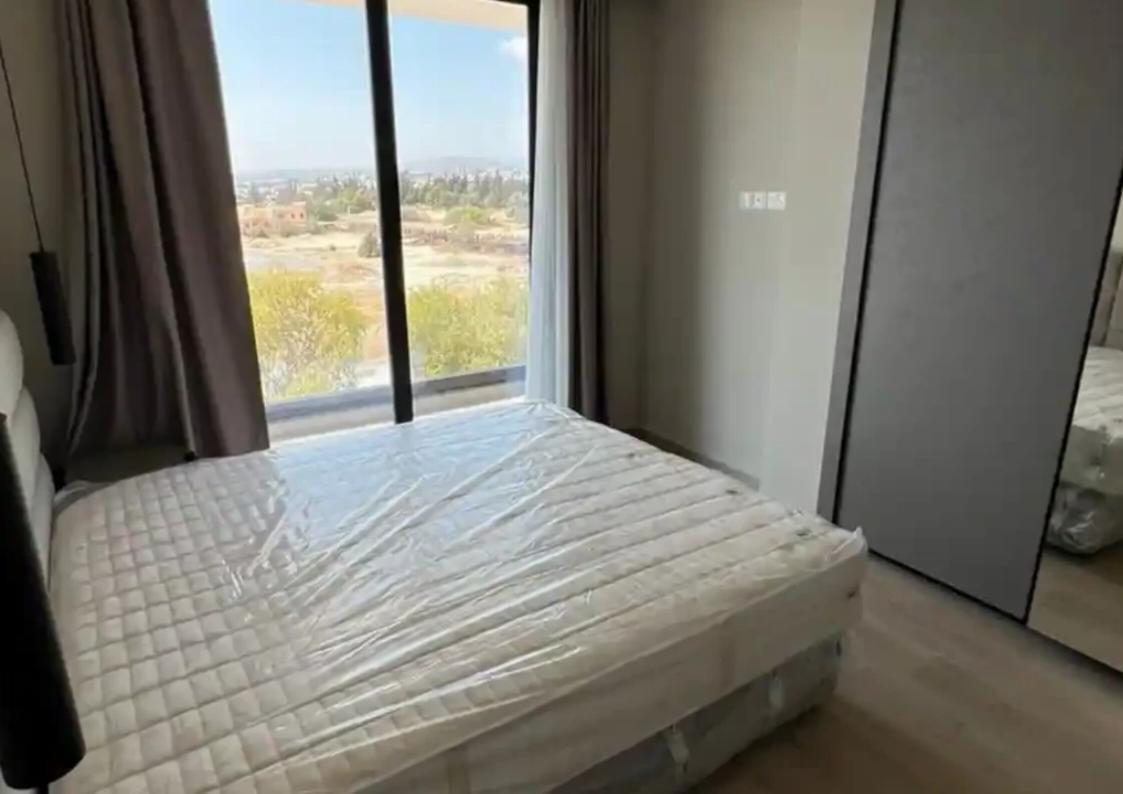

## €2.000

Limassol, Lidl-Agia-Filaxeos-Ave-Kapsalos-3082 , Cyprus

Offered at: €2,000 Estate ID: 59028 Ref: ba5402866

Type: Apartment

Available For Rent Brand New fully furnished luxury two Bedroom apartment on 2nd floor ready to move in! 82 m2 of internal areas with 2x bathrooms (shower and toilet) and 2 x verandas of a total of 21m2. Total covered area 103 m2 The whole building of 8 apartments "Onyx Residence" is in Kapsalos area (exactly on the borders with Mesa geitonia). The building is neighbouring a green area on the east and south side with full grown trees and has the road on the west side and a small house on the north side. Sea view is available from the 2nd and 3rd floor as the building is on the top of the hill just below the highway. There is close proximity to all the amenities and easy access ...