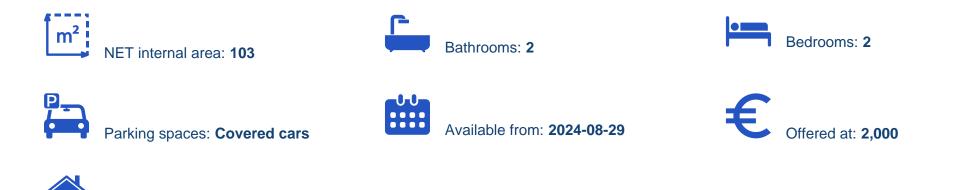

## €2.000

Limassol, Lidl-Agia-Filaxeos-Ave-Kapsalos-3082 , Cyprus

Offered at: €2,000 Estate ID: 59028 Ref: ba5402866

Type: Apartment

Available For Rent Brand New fully furnished luxury two Bedroom apartment on 2nd floor ready to move in! 82 m2 of internal areas with 2x bathrooms (shower and toilet) and 2 x verandas of a total of 21m2. Total covered area 103 m2 The whole building of 8 apartments "Onyx Residence" is in Kapsalos area (exactly on the borders with Mesa geitonia). The building is neighbouring a green area on the east and south side with full grown trees and has the road on the west side and a small house on the north side. Sea view is available from the 2nd and 3rd floor as the building is on the top of the hill just below the highway. There is close proximity to all the amenities and easy access ...