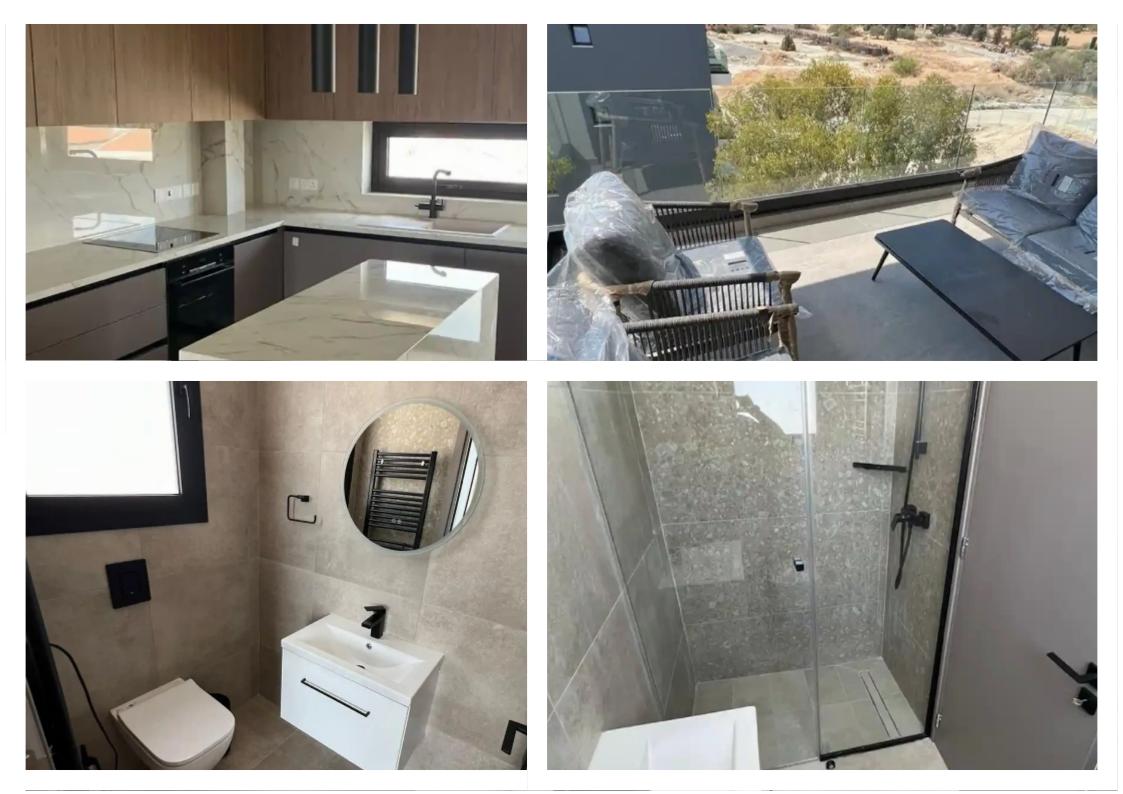

## €2.000

Limassol, Lidl-Agia-Filaxeos-Ave-Kapsalos-3082 , Cyprus

Offered at: €2,000 Estate ID: 59028 Ref: ba5402866

Type: Apartment

Available For Rent Brand New fully furnished luxury two Bedroom apartment on 2nd floor ready to move in! 82 m2 of internal areas with 2x bathrooms (shower and toilet) and 2 x verandas of a total of 21m2. Total covered area 103 m2 The whole building of 8 apartments "Onyx Residence" is in Kapsalos area (exactly on the borders with Mesa geitonia). The building is neighbouring a green area on the east and south side with full grown trees and has the road on the west side and a small house on the north side. Sea view is available from the 2nd and 3rd floor as the building is on the top of the hill just below the highway. There is close proximity to all the amenities and easy access ...