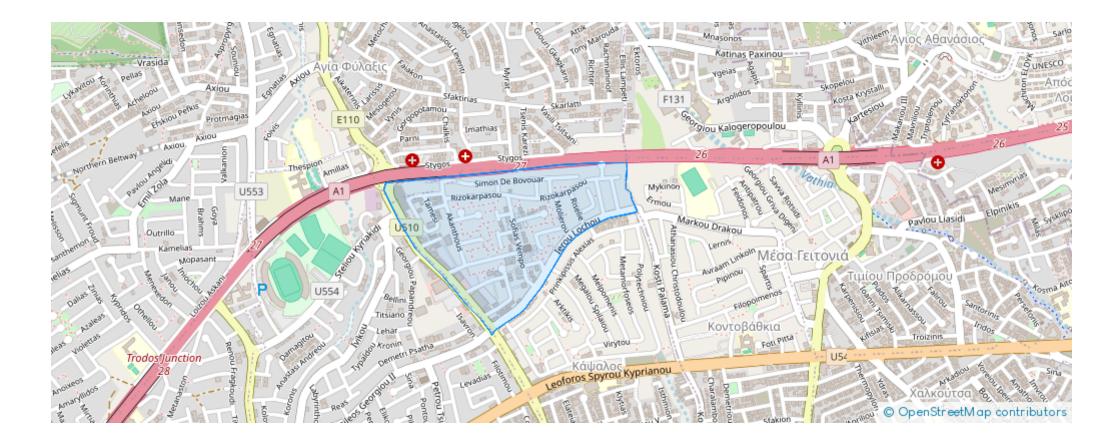

82 , Cyprus

Offered at: €2,000 Estate ID: 59028 Ref: ba5402866





Type: Apartment

Available For Rent Brand New fully furnished luxury two Bedroom apartment on 2nd floor ready to move in! 82 m2 of internal areas with 2x bathrooms (shower and toilet) and 2 x verandas of a total of 21m2. Total covered area 103 m2 The whole building of 8 apartments "Onyx Residence" is in Kapsalos area (exactly on the borders with Mesa geitonia). The building is neighbouring a green area on the east and south side with full grown trees and has the road on the west side and a small house on the north side. Sea view is available from the 2nd and 3rd floor as the building is on the top of the hill just below the highway. There is close proximity to all the amenities and easy access ...

## **Estate on map:**