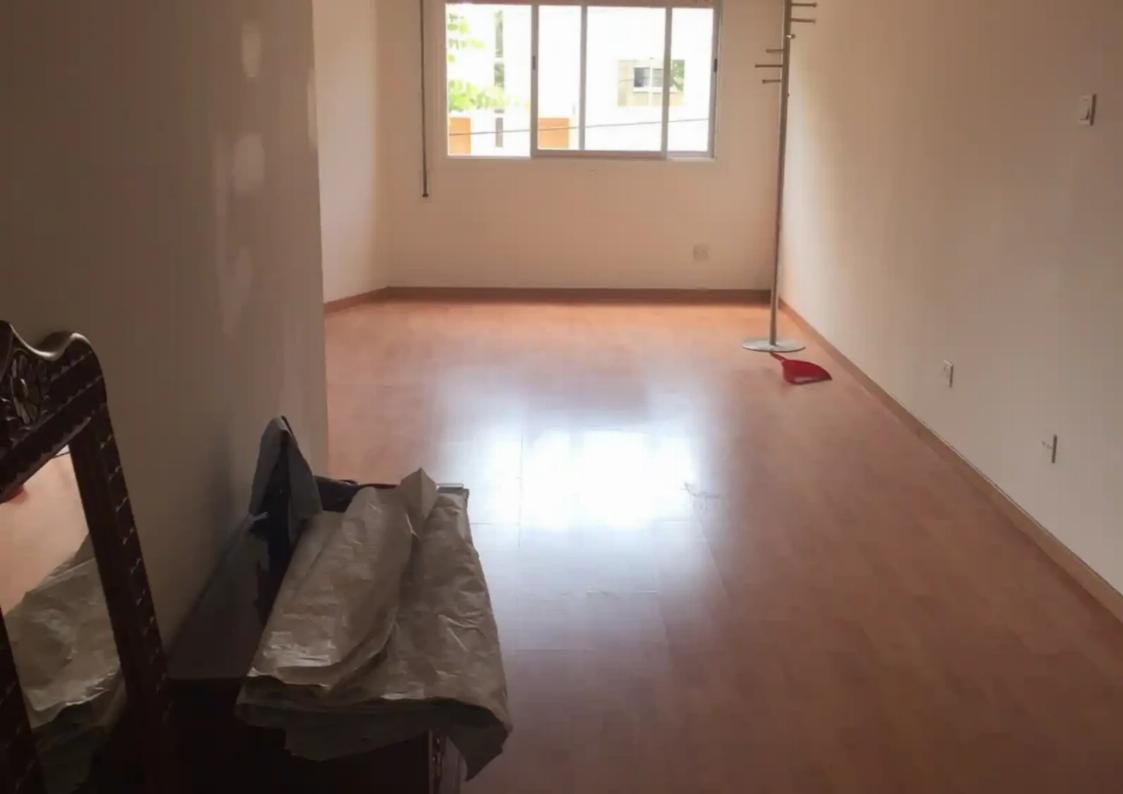

## 3-bedroom apartment to rent €1.400

Limassol, Era-Apollon-Petros-And-Pavlos-3075, Cyprus

**Offered at:** € 1,400

**Estate ID:** 59040

**Ref:** ba5402835

NET internal area: 120

Bathrooms: 2

Bedrooms: 3

Parking spaces: Covered cars

Available from: 2024-08-29

Offered at: 1,400

Type: **Apartmen** 

Luminous three-bedroom flat with a total area of ±120 m2 situated on the first floor of a ten flat building, located at Limassol city centre, Petrou & Pavlou area. The property runs from the front to the back of the building, includes a few furniture and is situated in a very convenient location within a short walking distance from Era Apollon department store (former debenhams), supermarket, bakery, kiosk, cafes, pharmacy, public school, nursery, bus stops and many other amenities. The property also benefits from a bright living room with a covered veranda, a separate spacious kitchen with a small covered veranda, a modern family bathroom and a guest WC. The kitchen is equipped with a...