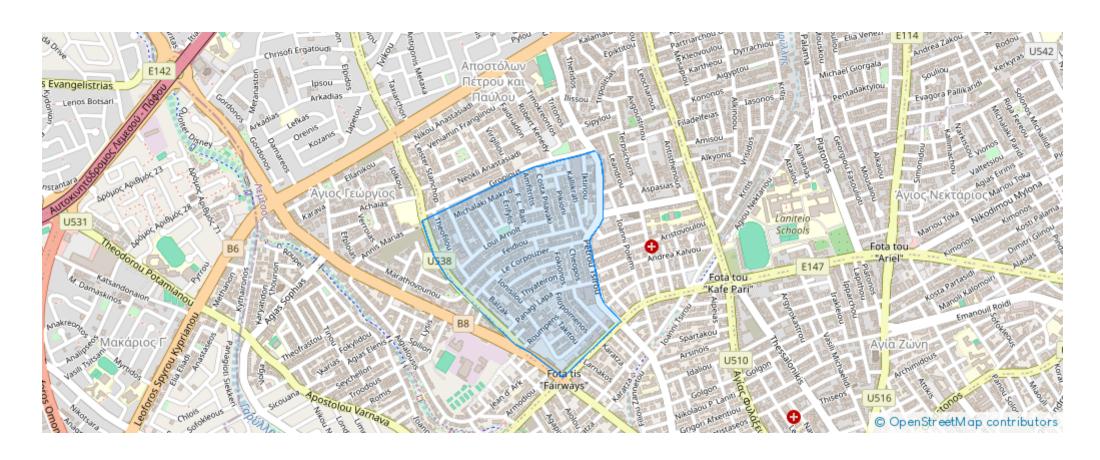

rs



Available from: 2024-08-29



Offered at: 1,400



Type: **Apartmen** 

Luminous three-bedroom flat with a total area of ±120 m2 situated on the first floor of a ten flat building, located at Limassol city centre, Petrou & Pavlou area. The property runs from the front to the back of the building, includes a few furniture and is situated in a very convenient location within a short walking distance from Era Apollon department store (former debenhams), supermarket, bakery, kiosk, cafes, pharmacy, public school, nursery, bus stops and many other amenities. The property also benefits from a bright living room with a covered veranda, a separate spacious kitchen with a small covered veranda, a modern family bathroom and a guest WC. The kitchen is equipped with a...

## **Estate on map:**