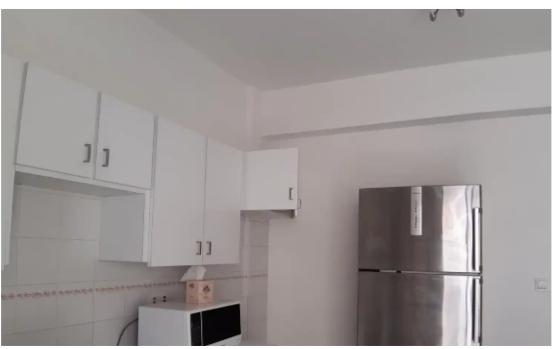

Parking spaces: Covered cars

Available from: 2024-08-29

Offered at: 1,400

Type: **Apartmen** 

Luminous three-bedroom flat with a total area of ±120 m2 situated on the first floor of a ten flat building, located at Limassol city centre, Petrou & Pavlou area. The property runs from the front to the back of the building, includes a few furniture and is situated in a very convenient location within a short walking distance from Era Apollon department store (former debenhams), supermarket, bakery, kiosk, cafes, pharmacy, public school, nursery, bus stops and many other amenities. The property also benefits from a bright living room with a covered veranda, a separate spacious kitchen with a small covered veranda, a modern family bathroom and a guest WC. The kitchen is equipped with a...