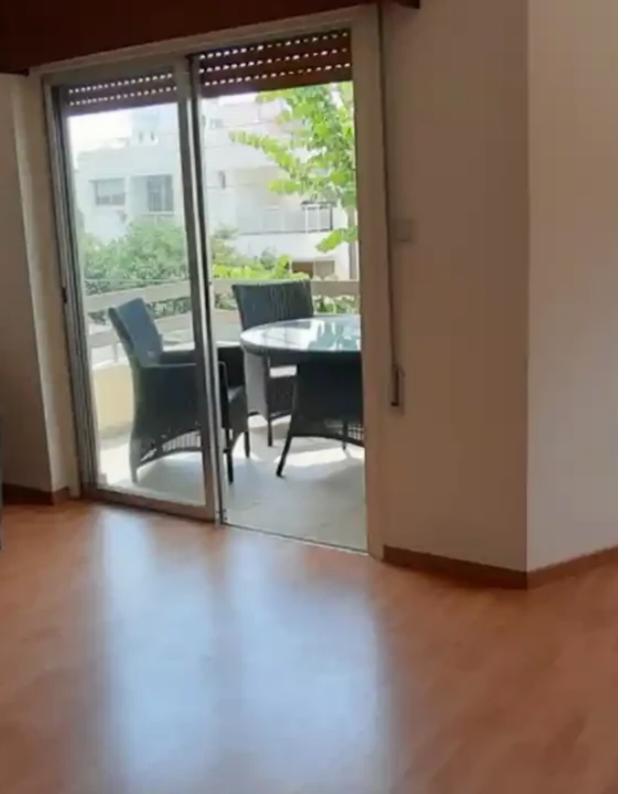

Parking spaces: Covered cars

Available from: 2024-08-29

Offered at: 1,400

Type: **Apartmen** 

Luminous three-bedroom flat with a total area of ±120 m2 situated on the first floor of a ten flat building, located at Limassol city centre, Petrou & Pavlou area. The property runs from the front to the back of the building, includes a few furniture and is situated in a very convenient location within a short walking distance from Era Apollon department store (former debenhams), supermarket, bakery, kiosk, cafes, pharmacy, public school, nursery, bus stops and many other amenities. The property also benefits from a bright living room with a covered veranda, a separate spacious kitchen with a small covered veranda, a modern family bathroom and a guest WC. The kitchen is equipped with a...