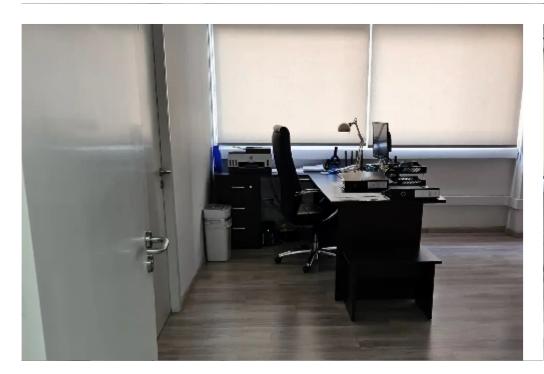

Type: Office

The office is located in the center of Limassol, apposite the Court, close to the infrastructure: administrative buildings, banks, offices etc. It is 5 minutes from the seafront and the Limassol Marina, 20 minutes from My Mall shopping center, and 20 minutes from the highway. Situated on the 1st floor of an office building, it is immediately available. Common Features: Open space area Virandas Kitchen 2 WCs (men/women) Elevator Air conditioning (cold/hot)...