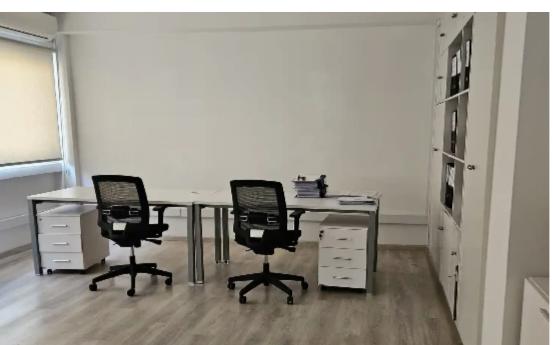

Type: Office

The office is located in the center of Limassol, apposite the Court, close to the infrastructure: administrative buildings, banks, offices etc. It is 5 minutes from the seafront and the Limassol Marina, 20 minutes from My Mall shopping center, and 20 minutes from the highway. Situated on the 1st floor of an office building, it is immediately available. Common Features: Open space area Virandas Kitchen 2 WCs (men/women) Elevator Air conditioning (cold/hot)...