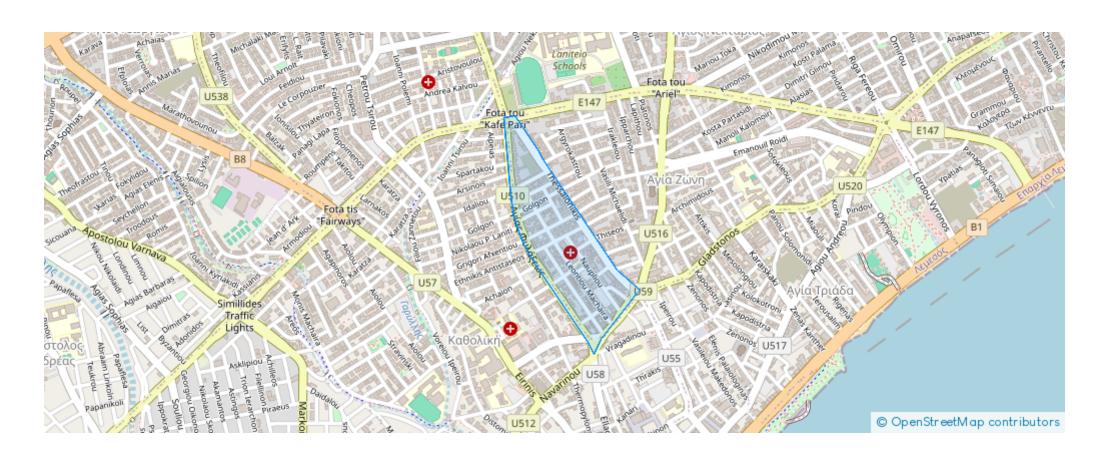

## Office to rent apposite the court €1.300

Limassol, Ygia-Polyclinic-Agia-Zoni-3025, Cyprus

**Offered at:** €1,300

**Estate ID:** 59071

**Ref:** ba5402947











NET internal area: 36



Available from: 2024-08-29



Offered at: 1,300



Type: Office

The office is located in the center of Limassol, apposite the Court, close to the infrastructure: administrative buildings, banks, offices etc. It is 5 minutes from the seafront and the Limassol Marina, 20 minutes from My Mall shopping center, and 20 minutes from the highway. Situated on the 1st floor of an office building, it is immediately available. Common Features: Open space area Virandas Kitchen 2 WCs (men/women) Elevator Air conditioning (cold/hot)...

## **Estate on map:**