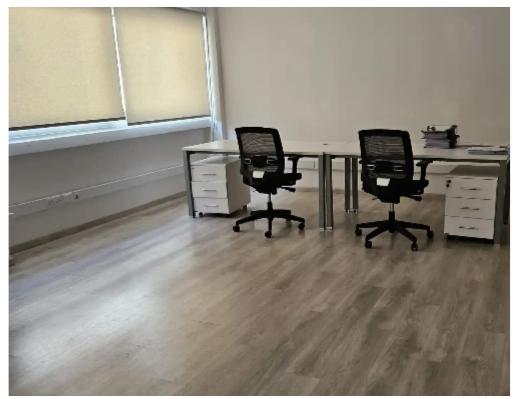

Type: Office

The office is located in the center of Limassol, apposite the Court, close to the infrastructure: administrative buildings, banks, offices etc. It is 5 minutes from the seafront and the Limassol Marina, 20 minutes from My Mall shopping center, and 20 minutes from the highway. Situated on the 1st floor of an office building, it is immediately available. Common Features: Open space area Virandas Kitchen 2 WCs (men/women) Elevator Air conditioning (cold/hot)...