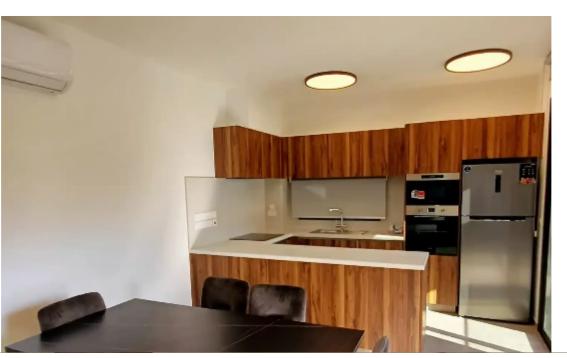

Parking spaces: Covered cars

Available from: 2024-08-29

Offered at: 1,40

Type: Apartment

BRAND NEW 2 bedroom flat, near Technical school Larnaca. 6 minutes drive to Central Phinikoudes beach/ Larnaca. Close to big Supermarkets,
Schools, Pharmacies, etc... It consists: Bedrooms-2 Bathrooms -2 ( one is ensuite) Electrical appliances-fully Brand new.( includes extra DISHWASHER
and installed Microwave ) Fully furnished- Brand New. Kitchen Open plan. A/C- fully, New Inverter 2nd Bedroom - will be provided bed/beds, according
the need of the tenant. Balcony large- furnished 1st floor Parking- covered Store room Double glazed/ termo and sound isolated. Price: €1300Furnished There is option and for Unfurnished too. Small Pets allowed. Call or text anytime...