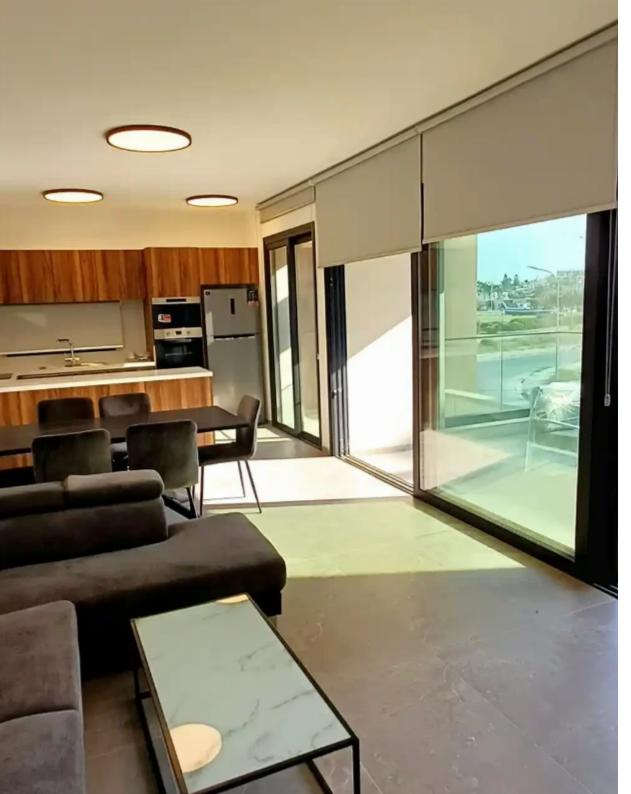

Parking spaces: Covered cars

Available from: 2024-08-29

Offered at: 1,40

Type: Apartment

BRAND NEW 2 bedroom flat, near Technical school Larnaca. 6 minutes drive to Central Phinikoudes beach/ Larnaca. Close to big Supermarkets,
Schools, Pharmacies, etc... It consists: Bedrooms-2 Bathrooms -2 ( one is ensuite) Electrical appliances-fully Brand new.( includes extra DISHWASHER
and installed Microwave ) Fully furnished- Brand New. Kitchen Open plan. A/C- fully, New Inverter 2nd Bedroom - will be provided bed/beds, according
the need of the tenant. Balcony large- furnished 1st floor Parking- covered Store room Double glazed/ termo and sound isolated. Price: €1300Furnished There is option and for Unfurnished too. Small Pets allowed. Call or text anytime...