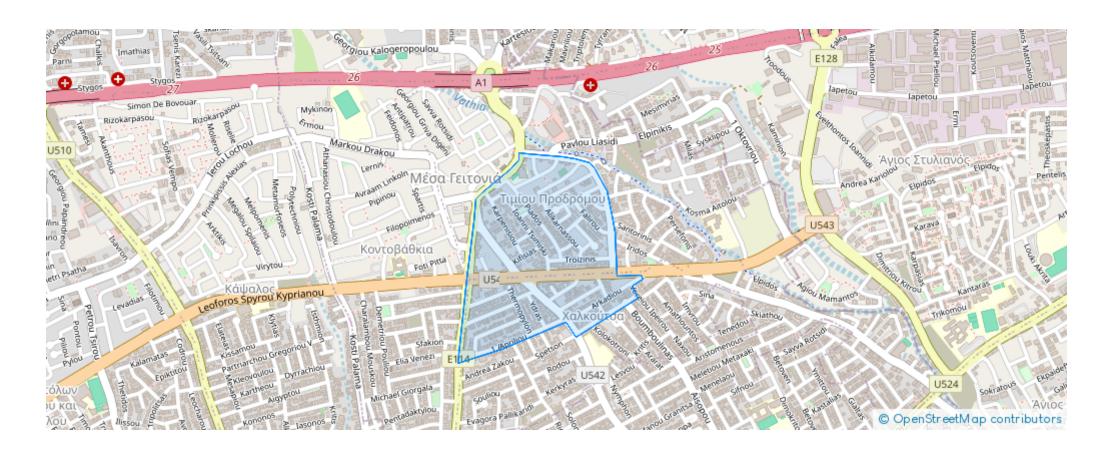

## 3-bedroom apartment to rent €1.900

Limassol, Grigori-Afxentiou-Timou-Prodromou-Mesa-Geitonia-4003, Cyprus

**Offered at:** € 1,800

**Estate ID:** 59438

**Ref:** ba5401773











NET internal area: 150



Bathrooms: 2



Bedrooms: 3



Parking spaces: Covered cars



Available from: 2024-08-30



Offered at: 1,800



Type: **Apartmen**t

Beautiful 3 bedroom apartment in a quiet residential area in Mesa Geitonia. The apartment has been recently renovated and consists of open plan kitchen and living room area, 2 bathrooms, 3 bedrooms, veranda, covered parking and storage room. Fully furnished with all the electrical appliances....

## **Estate on map:**