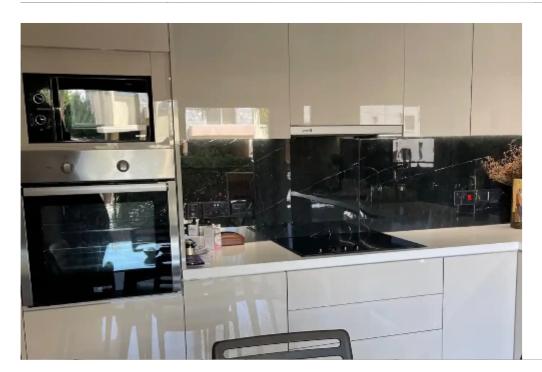

Bedrooms: 3

Parking spaces: Covered cars

Available from: 2024-08-30

Offered at: 1,800

Type: **Apartmen**t

Beautiful 3 bedroom apartment in a quiet residential area in Mesa Geitonia. The apartment has been recently renovated and consists of open plan kitchen and living room area, 2 bathrooms, 3 bedrooms, veranda, covered parking and storage room. Fully furnished with all the electrical appliances....