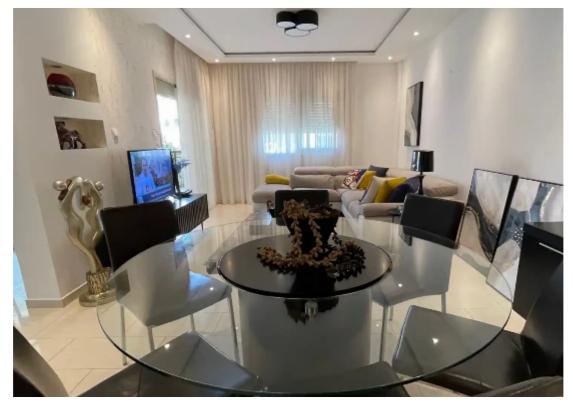

## 3-bedroom apartment to rent €1.900

Limassol, Grigori-Afxentiou-Timou-Prodromou-Mesa-Geitonia-4003, Cyprus

**Offered at:** € 1,800

**Estate ID:** 59438

**Ref:** ba5401773

NET internal area: 150

Bathrooms: 2

Bedrooms: 3

Parking spaces: Covered cars

Available from: 2024-08-30

Offered at: 1,800

Type: **Apartmen**t

Beautiful 3 bedroom apartment in a quiet residential area in Mesa Geitonia. The apartment has been recently renovated and consists of open plan kitchen and living room area, 2 bathrooms, 3 bedrooms, veranda, covered parking and storage room. Fully furnished with all the electrical appliances....