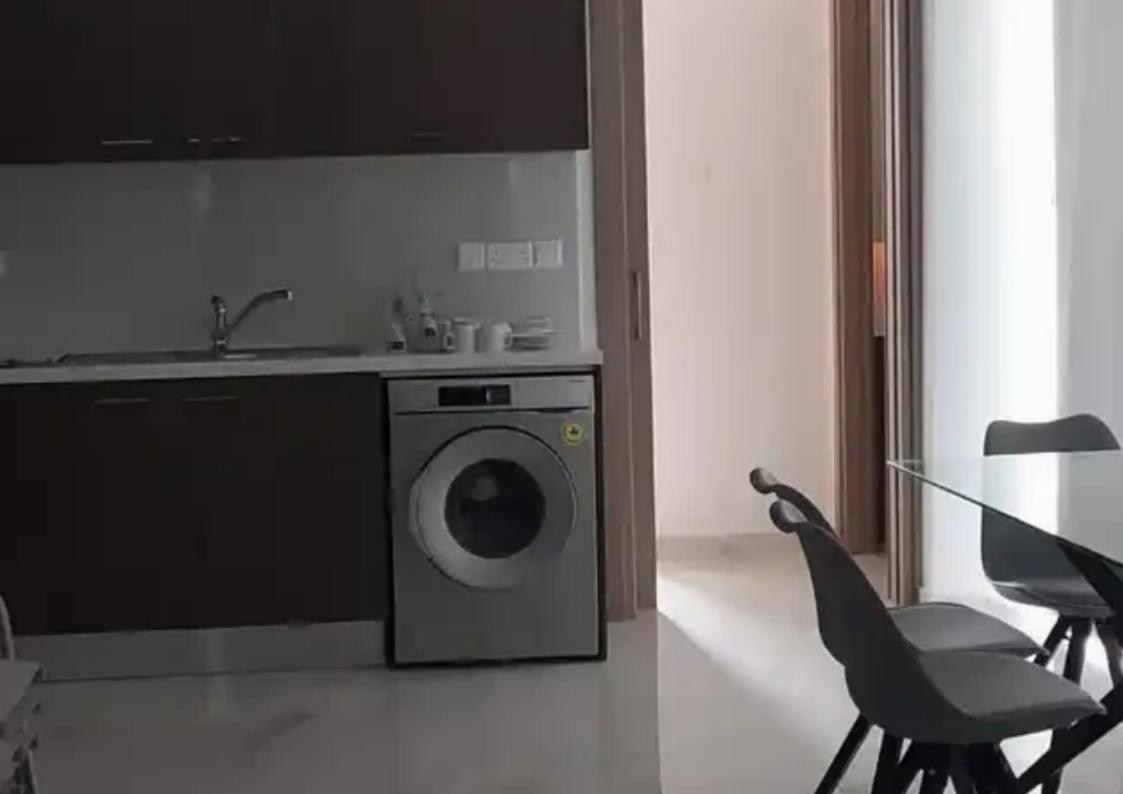

## €1.250

Limassol, Alexandrou-Ypsilanti-St-Ypsonas-4191, Cyprus

Offered at: €1,250 Estate ID: 59452 Ref: ba5400193

A brand new fully furnished two bedroom apartment on the second floor is available for long term lease. It is located on the second floor of a very small 3-story apartment building in a quiet area of ??Ypsona Municipality very close to the exit to the highway. The apartment is fully equipped with all electrical appliances - refrigerator, electric stove, oven, deodorizer, microwave oven. In both bedrooms there are built-in wardrobes, double beds with bedside tables and a chest of drawers with a mirror. In the living room there is a large corner sofa that can be converted into a king-size bed, 55 inch smart TV. In the kitchen area there is a modern dining table with 6 chairs. In addition, ...