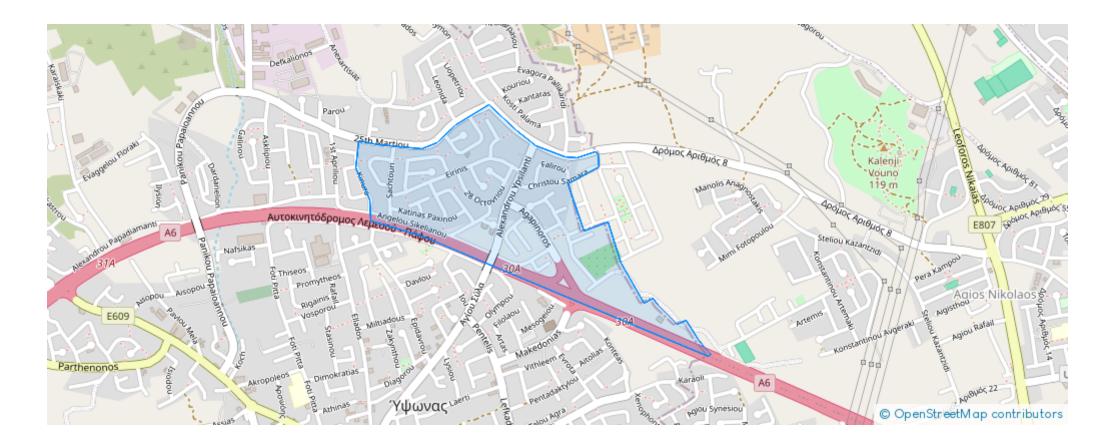

Cyprus

Offered at: €1,250 Estate ID: 59452 Ref: ba5400193

















A brand new fully furnished two bedroom apartment on the second floor is available for long term lease. It is located on the second floor of a very small 3-story apartment building in a quiet area of ??Ypsona Municipality very close to the exit to the highway. The apartment is fully equipped with all electrical appliances - refrigerator, electric stove, oven, deodorizer, microwave oven. In both bedrooms there are built-in wardrobes, double beds with bedside tables and a chest of drawers with a mirror. In the living room there is a large corner sofa that can be converted into a king-size bed, 55 inch smart TV. In the kitchen area there is a modern dining table with 6 chairs. In addition, ...

## **Estate on map:**