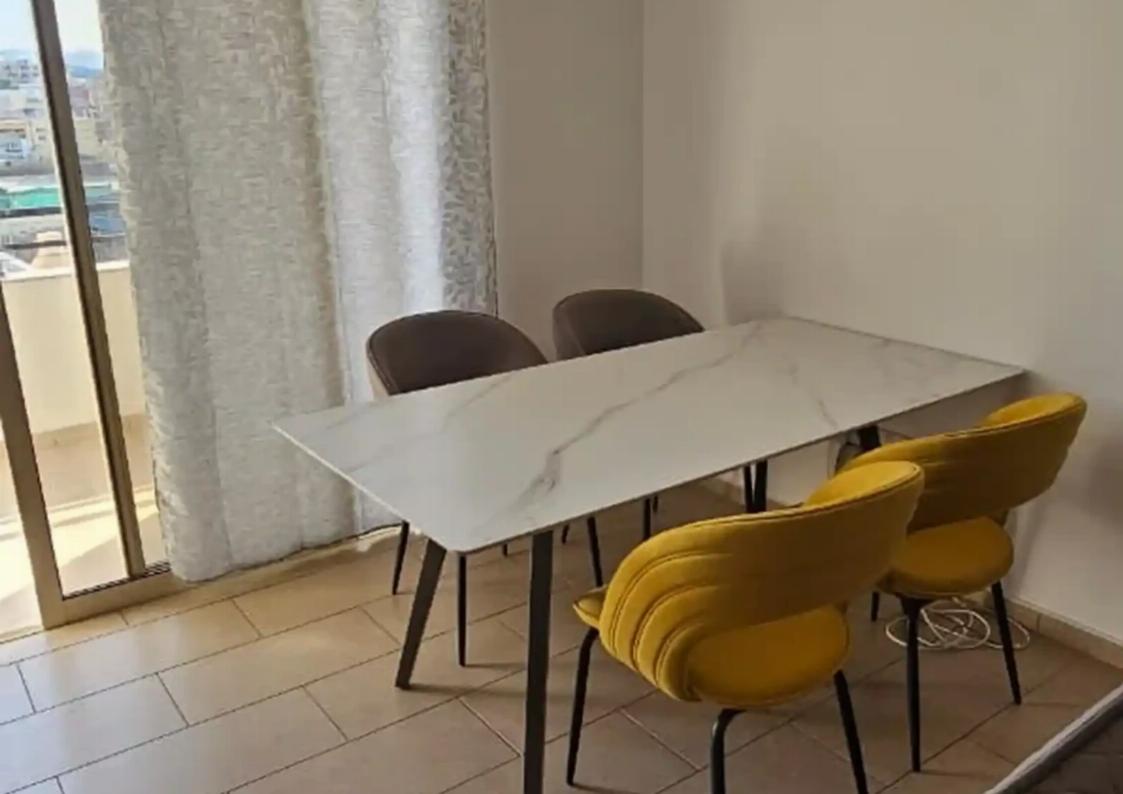

Parking spaces: Covered cars

Available from: 2024-08-30

Offered at: 1,400

Type: Apartment

Rent 2 bedroom apartment for rent in the Ag.loanis area,Franklin Roosevelt, close to the social insurance,Limassol ??The building 11 years old ??The apartment has 1 bathroom+guest toilet ??Double glazed windows for sound insulation ??Furniture ??Household appliances-refrigerator, washing machine and dishwasher, TV, 3 a/c ??Solar water heating ?Balcony ??Indoor parking ??Storage ??Price - €1,500 euros 1 rental+1 deposit...