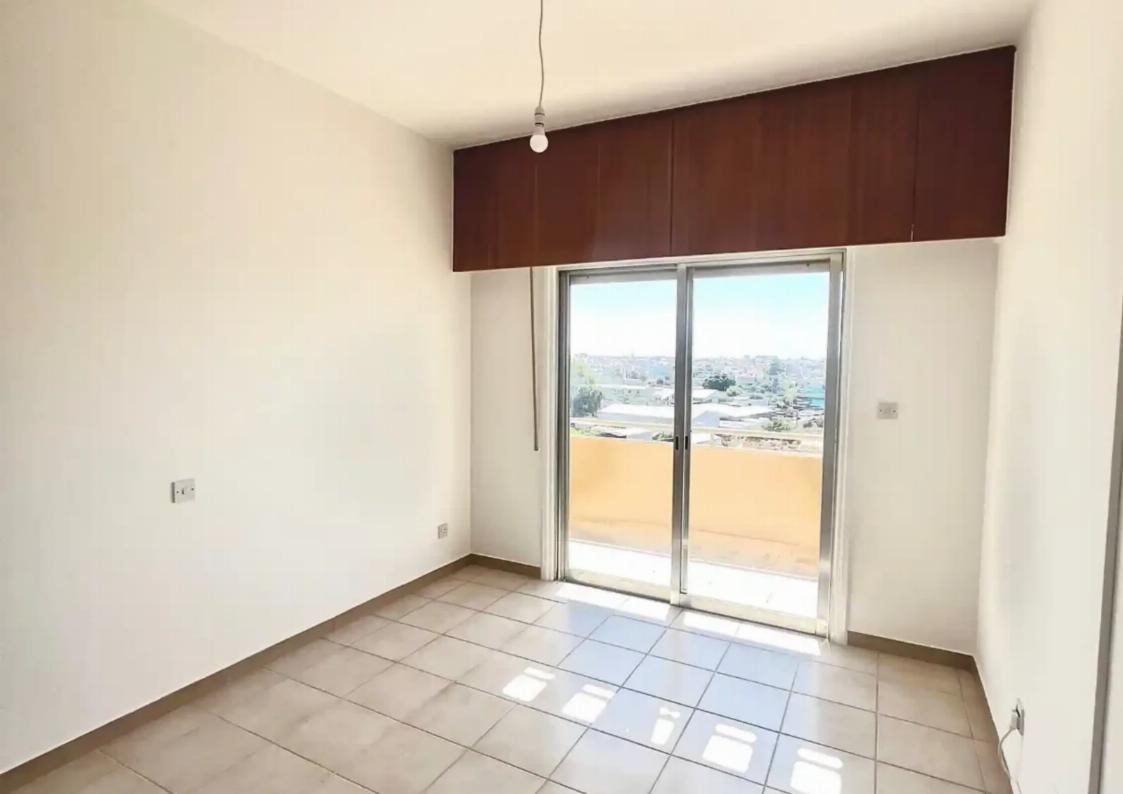

## 2-bedroom apartment to rent €1.250

Limassol, Era-Apollon-Petros-And-Pavlos-3075, Cyprus

**Offered at:** €1,250

**Estate ID:** 59481

**Ref:** ba5397723

NET internal area: 80

Bathrooms: 1

Bedrooms: 2

Parking spaces: Uncovered cars

Available from: 2024-08-30

Offered at: 1,250

Type: Apartment

2 Bedroom apartment at ?Vasileos Constantinou 2,Nikou Pattichi in Limassol In excellent condition,freshly painted,new air conditioning in all rooms.Price varies if furniture needed. Amenities included:Stove,oven fridge,washing machine For further information please contact:-Marcis Skitinis...