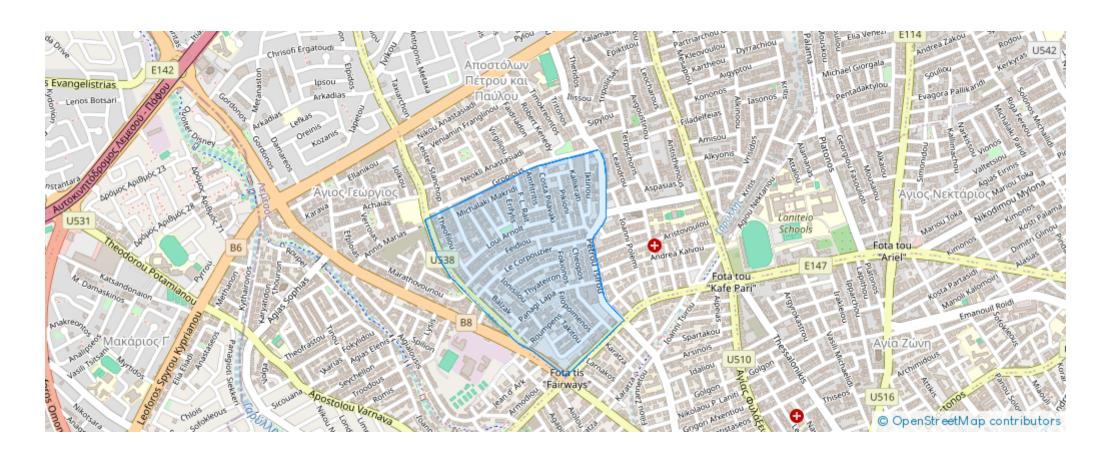

## 2-bedroom apartment to rent €1.250

Limassol, Era-Apollon-Petros-And-Pavlos-3075, Cyprus

**Offered at:** €1,250

**Estate ID:** 59481

**Ref:** ba5397723









NET internal area: 80



Bathrooms: 1



Bedrooms: 2



Parking spaces: Uncovered cars



Available from: 2024-08-30



Offered at: 1,250



Type: Apartment

2 Bedroom apartment at ?Vasileos Constantinou 2,Nikou Pattichi in Limassol In excellent condition,freshly painted,new air conditioning in all rooms.Price varies if furniture needed. Amenities included:Stove,oven fridge,washing machine For further information please contact:-Marcis Skitinis...

## **Estate on map:**