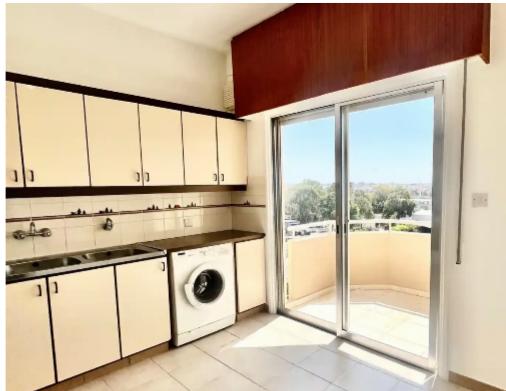

Parking spaces: Uncovered cars

Available from: 2024-08-30

Offered at: 1,250

Type: Apartment

2 Bedroom apartment at ?Vasileos Constantinou 2,Nikou Pattichi in Limassol In excellent condition,freshly painted,new air conditioning in all rooms.Price varies if furniture needed. Amenities included:Stove,oven fridge,washing machine For further information please contact:-Marcis Skitinis...