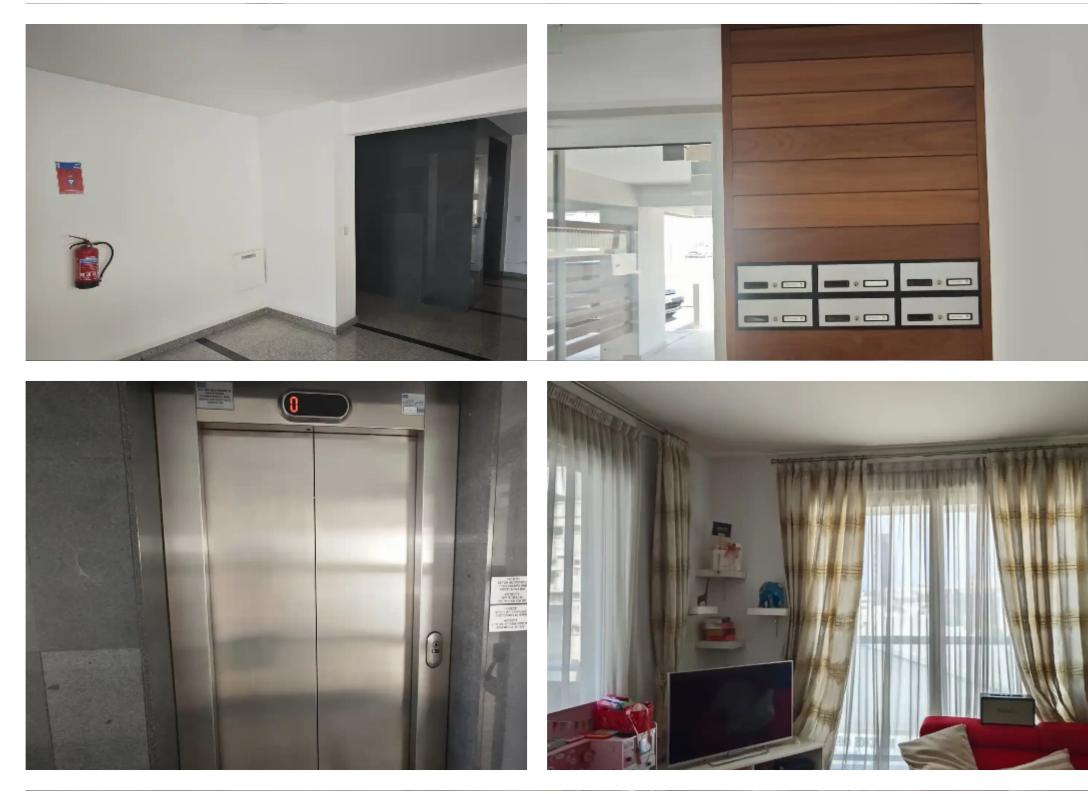

## €1.500

Limassol, Fragklinou-Rousvelt-St-Omonia-3011, Cyprus

Offered at: €1,500 Estate ID: 59491 Ref: ba5398467

Charming Two-Bedroom Apartment in Limassol. Discover this inviting two-bedroom apartment in Limassol, perfectly positioned for easy access to essential amenities, including supermarkets, parks, schools, and a variety of restaurants. Spanning a generous 78 square meters of covered living space, this apartment offers a well-designed layout featuring a bright living and dining area, an open-plan kitchen, and two spacious verandas perfect for enjoying your morning coffee. The apartment includes a convenient guest toilet, a full family bathroom, and is located on the 3rd floor of a small, quiet building. Nestled in a peaceful residential neighbourhood, this property provides quick access to bo...