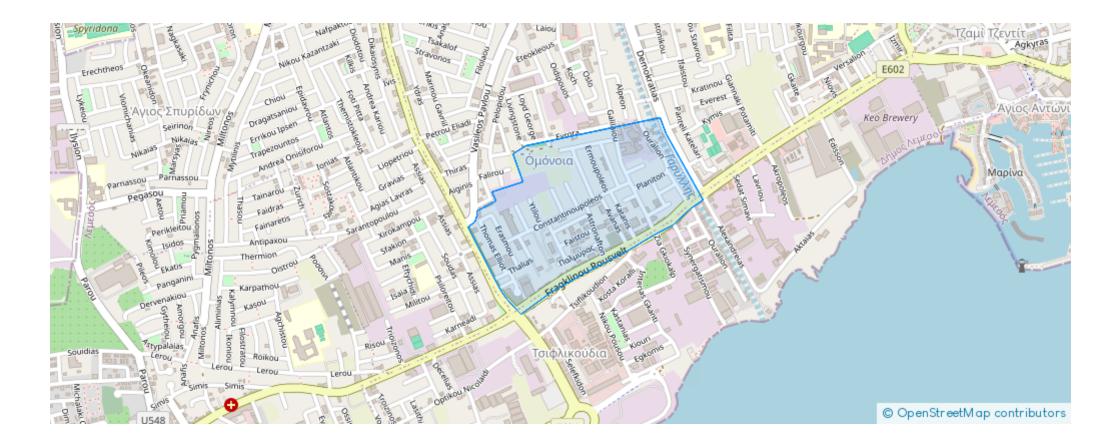

yprus

Offered at: €1,500 Estate ID: 59491 Ref: ba5398467

















Charming Two-Bedroom Apartment in Limassol. Discover this inviting two-bedroom apartment in Limassol, perfectly positioned for easy access to essential amenities, including supermarkets, parks, schools, and a variety of restaurants. Spanning a generous 78 square meters of covered living space, this apartment offers a well-designed layout featuring a bright living and dining area, an open-plan kitchen, and two spacious verandas perfect for enjoying your morning coffee. The apartment includes a convenient guest toilet, a full family bathroom, and is located on the 3rd floor of a small, quiet building. Nestled in a peaceful residential neighbourhood, this property provides quick access to bo...

## **Estate on map:**