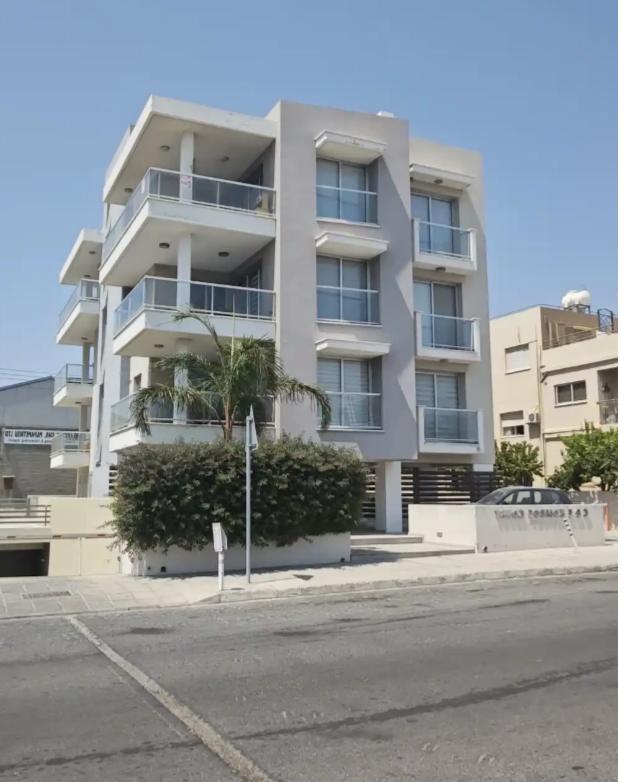

## €1.500

Limassol, Fragklinou-Rousvelt-St-Omonia-3011, Cyprus

Offered at: €1,500 Estate ID: 59491 Ref: ba5398467

Charming Two-Bedroom Apartment in Limassol. Discover this inviting two-bedroom apartment in Limassol, perfectly positioned for easy access to essential amenities, including supermarkets, parks, schools, and a variety of restaurants. Spanning a generous 78 square meters of covered living space, this apartment offers a well-designed layout featuring a bright living and dining area, an open-plan kitchen, and two spacious verandas perfect for enjoying your morning coffee. The apartment includes a convenient guest toilet, a full family bathroom, and is located on the 3rd floor of a small, quiet building. Nestled in a peaceful residential neighbourhood, this property provides quick access to bo...