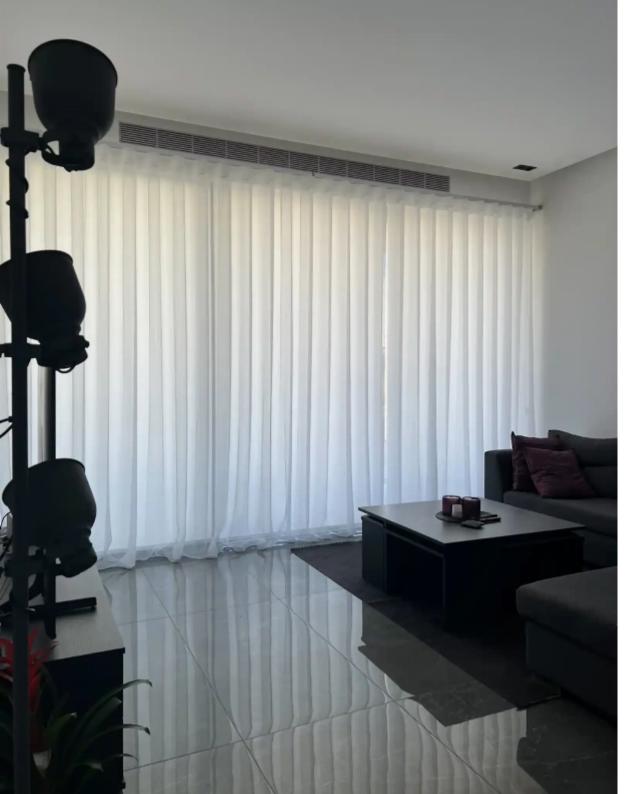

## €2.500

Limassol, Super-Home-Center-Timou-Prodromou-Mesa-Geitonia-4004 , Cyprus

Offered at: €2,300 Estate ID: 59496 Ref: ba5401265

2 bedroom apartment fully furnished. Including Fridge, washing Mashine, Smart TV 75inch, double Bed, single Bed, office Table. All Rooms Have A/C. 2 Showers and 2 Toilets (en Suite Bedroom). Kitchen Island Bar With Stools. Photovoltaic Panels. 1 Balcony 23m2. 1 Small Balcony Outside The Kitchen Area. Quiet building. 6 Flats In Total. Option To Be Provided Furnished Or unfurnished. Price To Be Discussed....