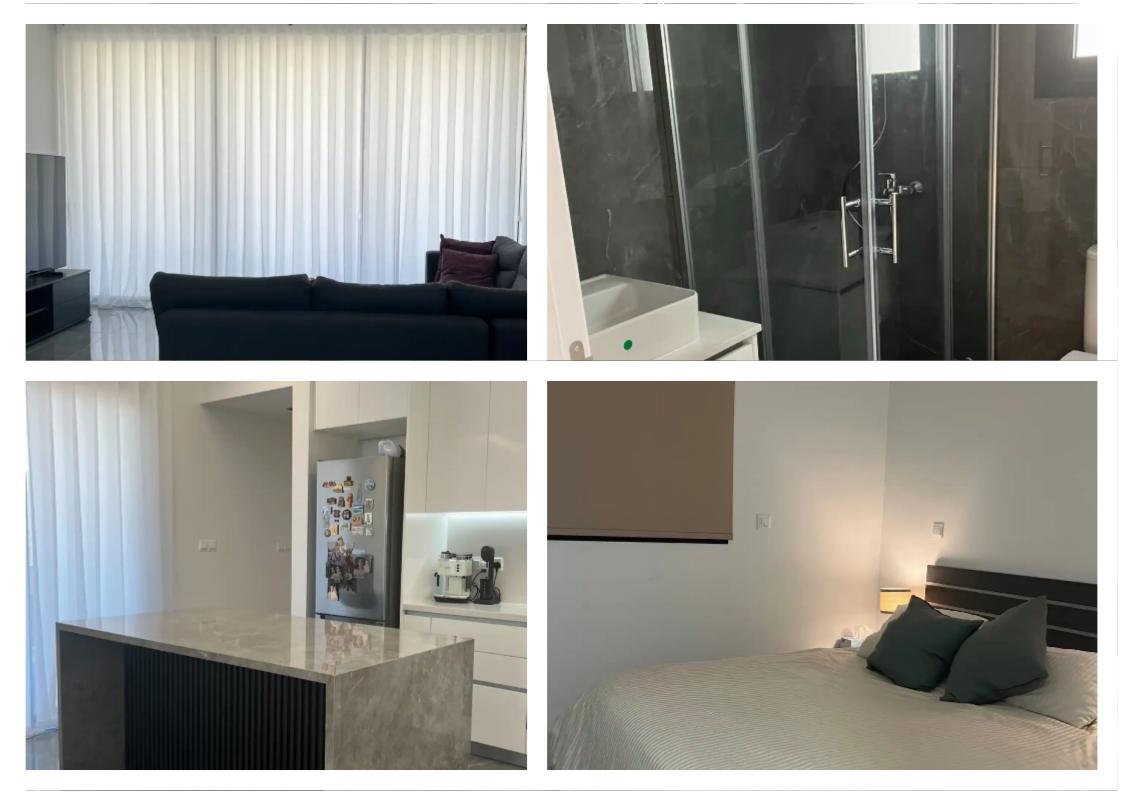

## €2.500

Limassol, Super-Home-Center-Timou-Prodromou-Mesa-Geitonia-4004 , Cyprus

Offered at: €2,300 Estate ID: 59496 Ref: ba5401265

2 bedroom apartment fully furnished. Including Fridge, washing Mashine, Smart TV 75inch, double Bed, single Bed, office Table. All Rooms Have A/C. 2 Showers and 2 Toilets (en Suite Bedroom). Kitchen Island Bar With Stools. Photovoltaic Panels. 1 Balcony 23m2. 1 Small Balcony Outside The Kitchen Area. Quiet building. 6 Flats In Total. Option To Be Provided Furnished Or unfurnished. Price To Be Discussed....