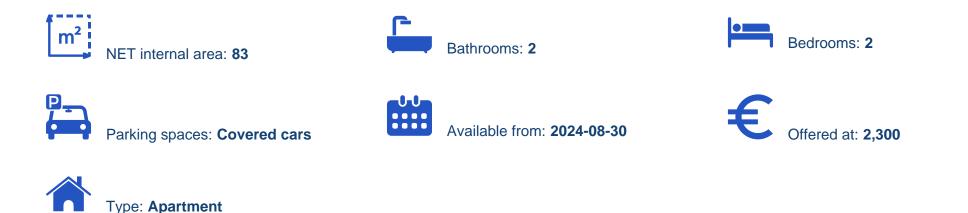

## €2.500

Limassol, Super-Home-Center-Timou-Prodromou-Mesa-Geitonia-4004 , Cyprus

Offered at: €2,300 Estate ID: 59496 Ref: ba5401265

2 bedroom apartment fully furnished. Including Fridge, washing Mashine, Smart TV 75inch, double Bed, single Bed, office Table. All Rooms Have A/C. 2 Showers and 2 Toilets (en Suite Bedroom). Kitchen Island Bar With Stools. Photovoltaic Panels. 1 Balcony 23m2. 1 Small Balcony Outside The Kitchen Area. Quiet building. 6 Flats In Total. Option To Be Provided Furnished Or unfurnished. Price To Be Discussed....