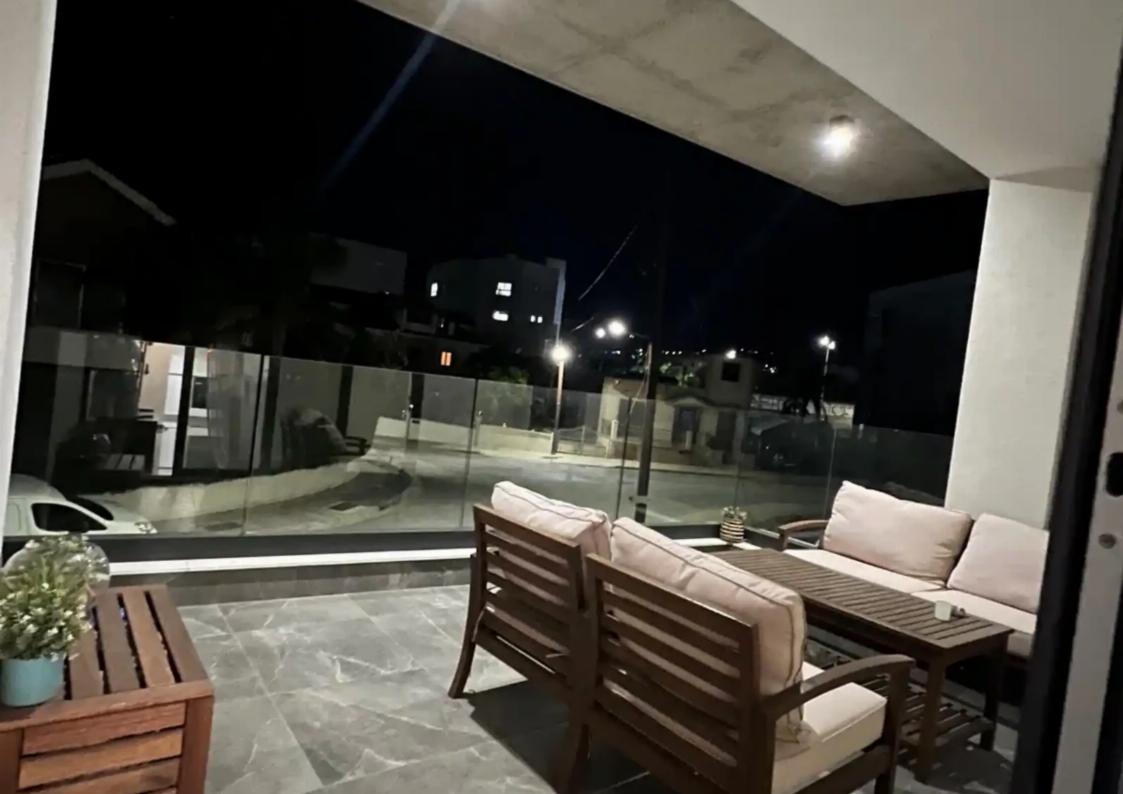

## €2.500

Limassol, Super-Home-Center-Timou-Prodromou-Mesa-Geitonia-4004 , Cyprus

Offered at: €2,300 Estate ID: 59496 Ref: ba5401265

2 bedroom apartment fully furnished. Including Fridge, washing Mashine, Smart TV 75inch, double Bed, single Bed, office Table. All Rooms Have A/C. 2 Showers and 2 Toilets (en Suite Bedroom). Kitchen Island Bar With Stools. Photovoltaic Panels. 1 Balcony 23m2. 1 Small Balcony Outside The Kitchen Area. Quiet building. 6 Flats In Total. Option To Be Provided Furnished Or unfurnished. Price To Be Discussed....