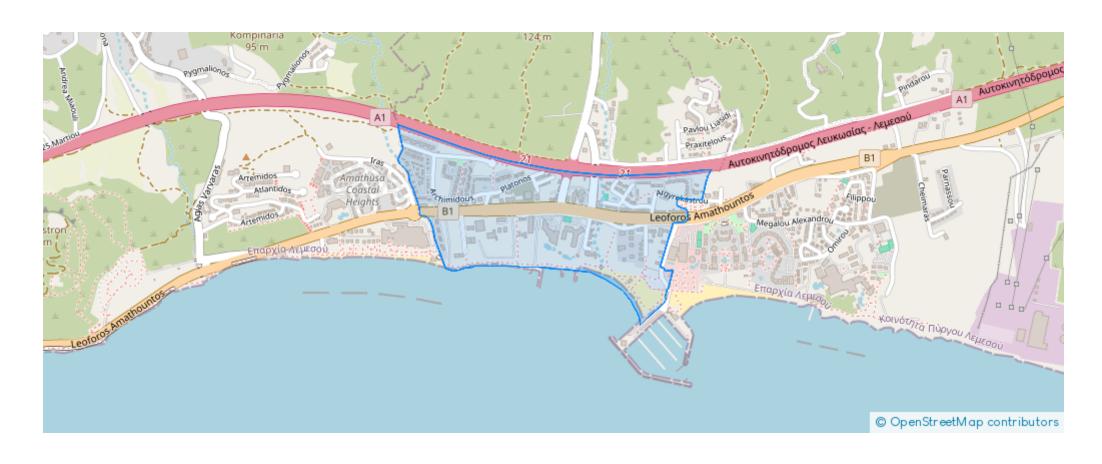

07

**Ref:** ba5398824











NET internal area: 88



Bathrooms: 1



Bedrooms: 2



Parking spaces: Uncovered cars



Available from: 2024-08-30



Offered at: 1,850



Type: Apartment

Specious 2-bedroom apartment, located in Parekklisia Tourist Area, close to Ararat tower and Amara hotel, 300m from sandy beach. The apartment is perfect for family; couple needed additional room for an office or two couples. Both bedrooms are very spacious and equipped with king-sized beds and build-in wardrobes. The kitchen is fully equipped with all new appliances needed for cooking. The apartment is located on the ground floor, straight from the parking. The apartment has 88m2 (internal area) plus a balcony from the garden side and a small veranda from the parking side....

## **Estate on map:**