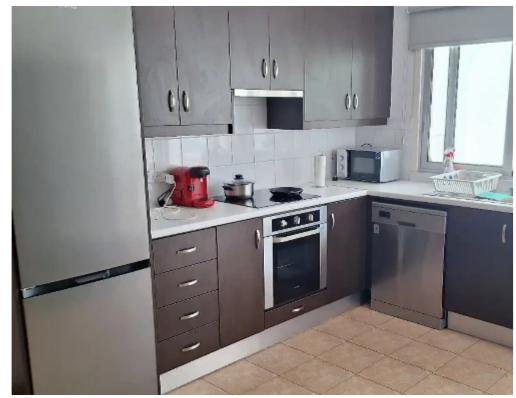

Parking spaces: Uncovered cars

Available from: 2024-08-30

Offered at: 1,850

Type: Apartment

Specious 2-bedroom apartment, located in Parekklisia Tourist Area, close to Ararat tower and Amara hotel, 300m from sandy beach. The apartment is perfect for family; couple needed additional room for an office or two couples. Both bedrooms are very spacious and equipped with king-sized beds and build-in wardrobes. The kitchen is fully equipped with all new appliances needed for cooking. The apartment is located on the ground floor, straight from the parking. The apartment has 88m2 (internal area) plus a balcony from the garden side and a small veranda from the parking side....