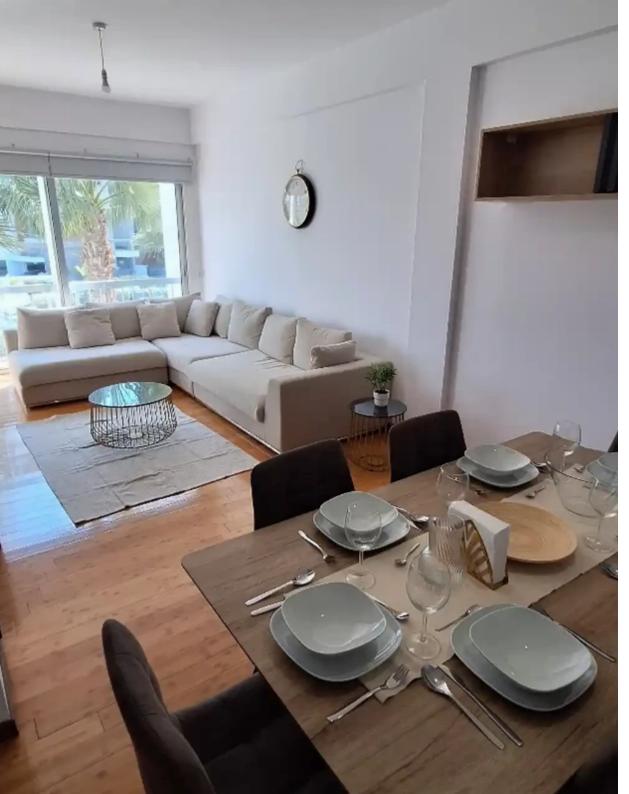

Parking spaces: Uncovered cars

Available from: 2024-08-30

Offered at: 1,850

Type: Apartment

Specious 2-bedroom apartment, located in Parekklisia Tourist Area, close to Ararat tower and Amara hotel, 300m from sandy beach. The apartment is perfect for family; couple needed additional room for an office or two couples. Both bedrooms are very spacious and equipped with king-sized beds and build-in wardrobes. The kitchen is fully equipped with all new appliances needed for cooking. The apartment is located on the ground floor, straight from the parking. The apartment has 88m2 (internal area) plus a balcony from the garden side and a small veranda from the parking side....