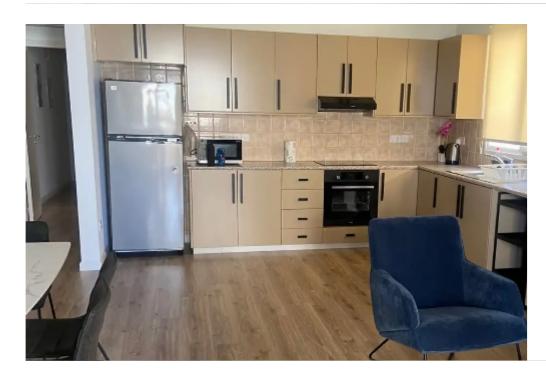

Parking spaces: Covered cars

Available from: 2024-08-30

Offered at: 2,000

Type: **Apartmen**t

2 bedroom fully furnished spacious apartment in Kanika/Enaerios area - Living room with open plan kitchen - 2 bedrooms - Bath with toilet - Guest toilet - 2 verandas - Storage room - Covered parking for 1 car - Appliances: oven, stove, refrigerator, washing machine, dish washer, TV, air conditioners 5 minutes walk to the beach, shops, restaurants, cafes, playgrounds - all within walking distance....