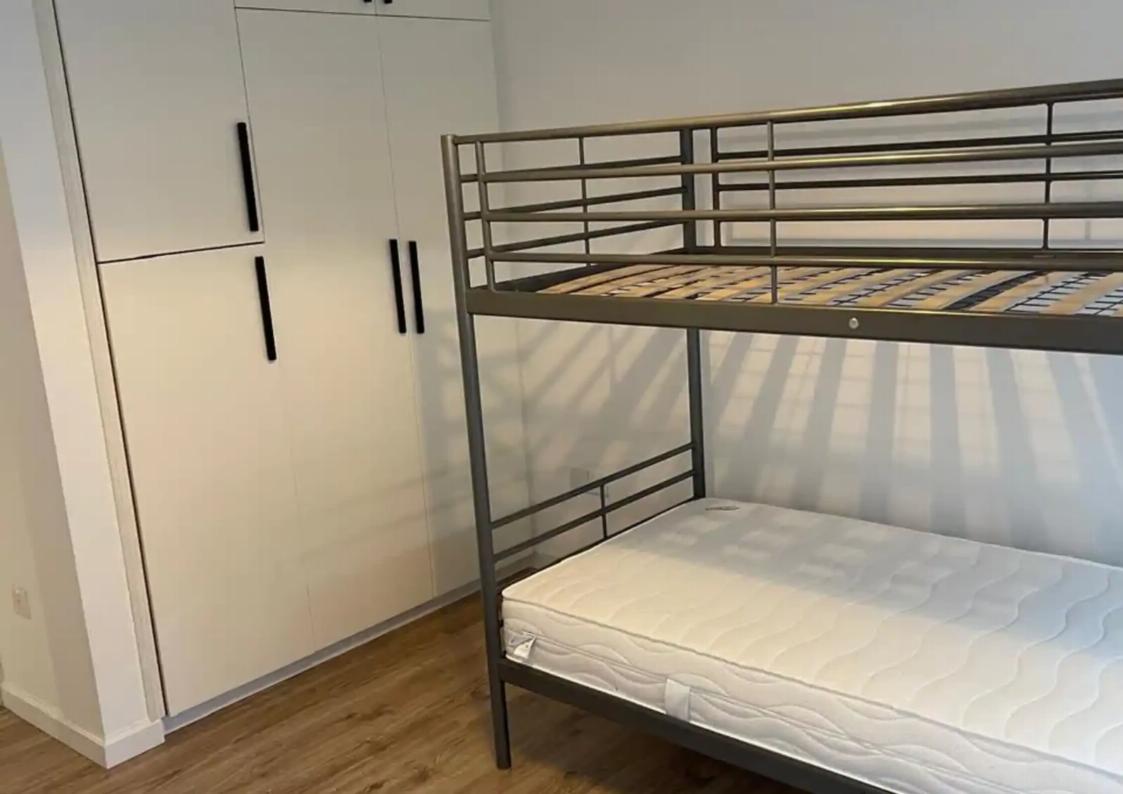

## 2-bedroom apartment to rent €2.000

Limassol, Souni-4717, Cyprus

**Offered at:** €2,000

**Estate ID:** 59517

**Ref:** ba5399174

NET internal area: 106

Bathrooms: 2

Bedrooms: 2

Parking spaces: Covered cars

Available from: 2024-08-30

Offered at: 2,000

Type: **Apartmen**t

2 bedroom fully furnished spacious apartment in Kanika/Enaerios area - Living room with open plan kitchen - 2 bedrooms - Bath with toilet - Guest toilet - 2 verandas - Storage room - Covered parking for 1 car - Appliances: oven, stove, refrigerator, washing machine, dish washer, TV, air conditioners 5 minutes walk to the beach, shops, restaurants, cafes, playgrounds - all within walking distance....