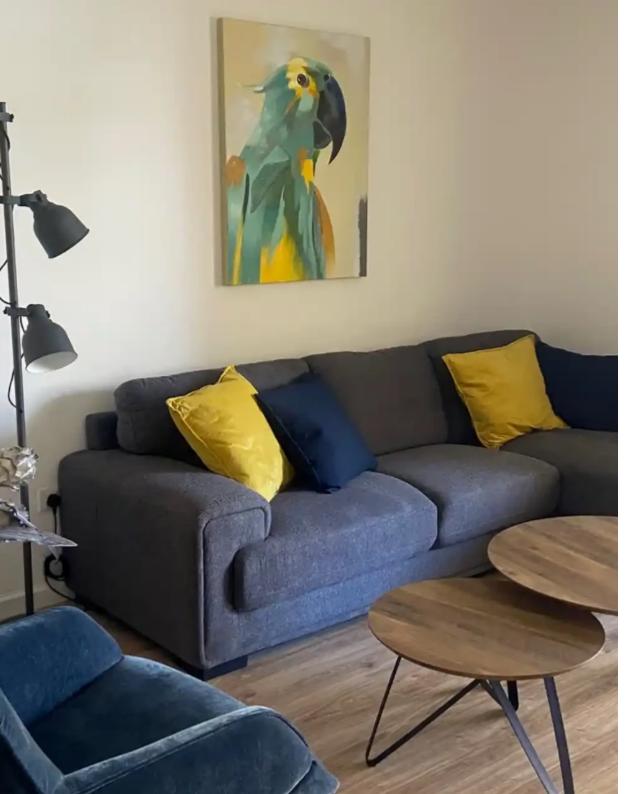

Parking spaces: Covered cars

Available from: 2024-08-30

Offered at: 2,000

Type: **Apartmen**t

2 bedroom fully furnished spacious apartment in Kanika/Enaerios area - Living room with open plan kitchen - 2 bedrooms - Bath with toilet - Guest toilet - 2 verandas - Storage room - Covered parking for 1 car - Appliances: oven, stove, refrigerator, washing machine, dish washer, TV, air conditioners 5 minutes walk to the beach, shops, restaurants, cafes, playgrounds - all within walking distance....