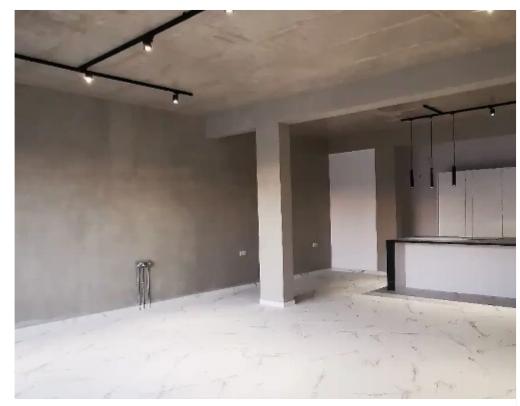

Parking spaces: Covered cars

Available from: 2024-08-30

Offered at: 1,800

Type: **SemidetachedHouse** 

has an internal area of 130 square meters, a covered veranda of 16 square meters and a covered parking. It has a master bedroom with ensuit bathroom and walk in closet and a guest bedroom and bathroom. The living area is open plan with modern features and a massive kitchen island perfect for gatherings. The apartment is on the ground floor and benefits from a private garden and additional verandas.""""""""...