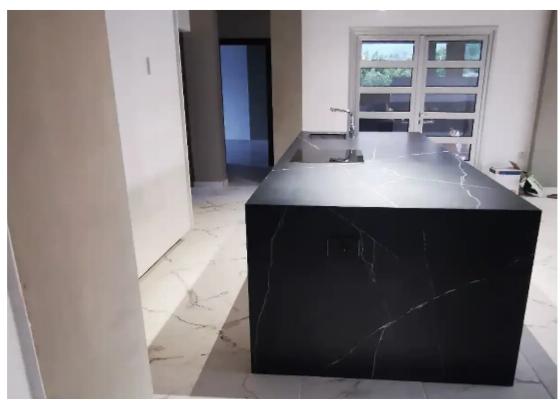

Parking spaces: Covered cars

Available from: 2024-08-30

Offered at: 1,800

Type: **SemidetachedHouse** 

has an internal area of 130 square meters, a covered veranda of 16 square meters and a covered parking. It has a master bedroom with ensuit bathroom and walk in closet and a guest bedroom and bathroom. The living area is open plan with modern features and a massive kitchen island perfect for gatherings. The apartment is on the ground floor and benefits from a private garden and additional verandas.""""""""...