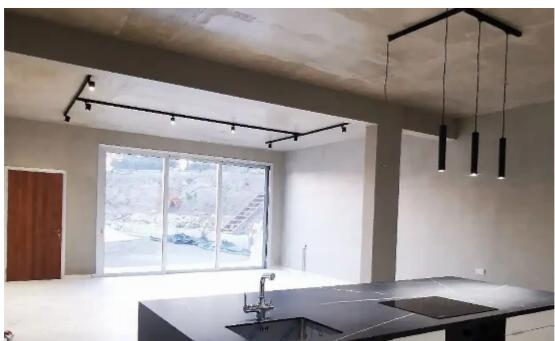

Parking spaces: Covered cars

Available from: 2024-08-30

Offered at: 1,800

Type: **SemidetachedHouse** 

has an internal area of 130 square meters, a covered veranda of 16 square meters and a covered parking. It has a master bedroom with ensuit bathroom and walk in closet and a guest bedroom and bathroom. The living area is open plan with modern features and a massive kitchen island perfect for gatherings. The apartment is on the ground floor and benefits from a private garden and additional verandas.""""""""...