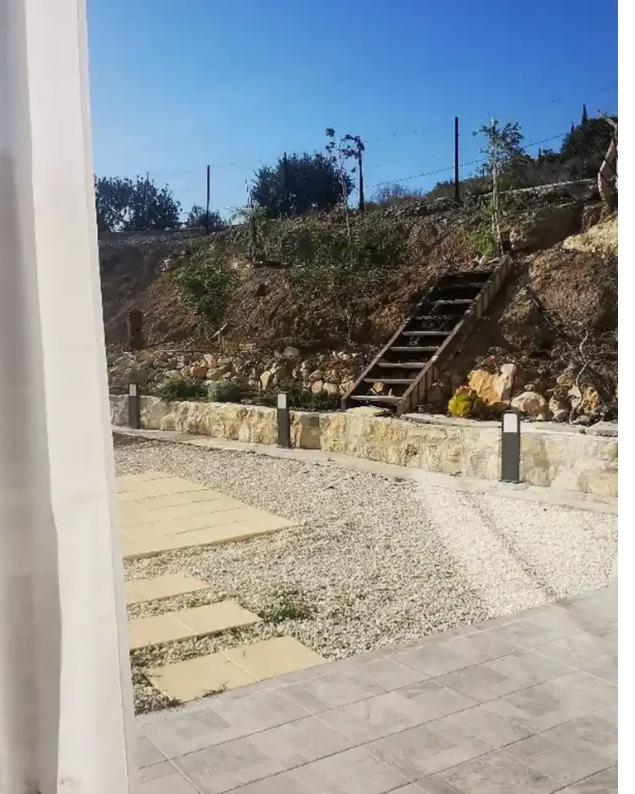

Parking spaces: Covered cars

Available from: 2024-08-30

Offered at: 1,800

Type: **SemidetachedHouse** 

has an internal area of 130 square meters, a covered veranda of 16 square meters and a covered parking. It has a master bedroom with ensuit bathroom and walk in closet and a guest bedroom and bathroom. The living area is open plan with modern features and a massive kitchen island perfect for gatherings. The apartment is on the ground floor and benefits from a private garden and additional verandas.""""""""...