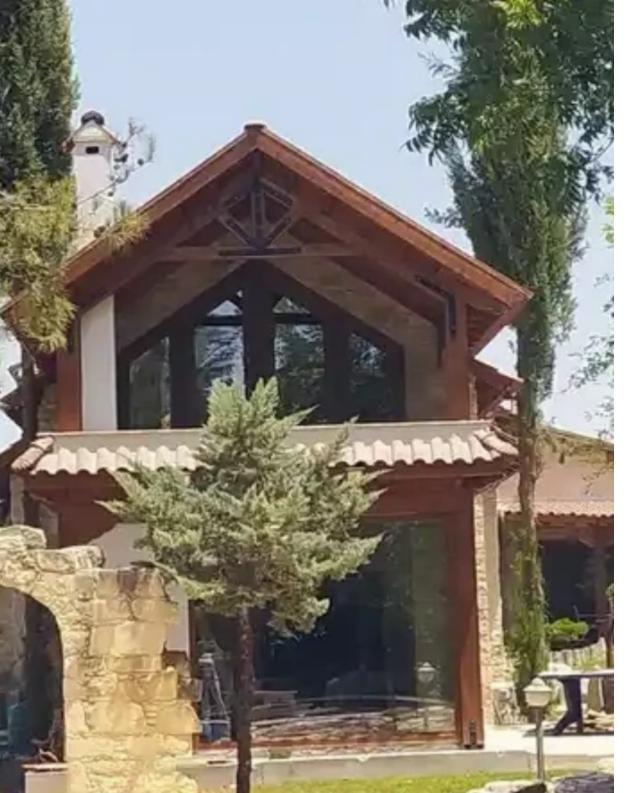

## rent €1.390

Limassol, Theofilou-Chatzistylianou-St-Ypsonas-4189, Cyprus

Offered at: €1,200 Estate ID: 59532 Ref: ba5398995

""""""This unique place has a style all its own. Built in 2023 as an extention to a family country house, it enjoys a central location within the beautifully landscaped gardens and with an impressive view and access to the swimming pool and patio. 7 to 10 min drive from the sea and Kazino, either ladies Mile or Kourion, and 15 to 20 min from the centre of Limassol, the old castle and the Marina. Ideal for a couple, or individual proffessionals looking for a short premium stay. A private gym is also available in the complex. The property is in one of the quietest areas in Limassol, at the suburb of Ypsonas, but only 10 min drive from the city and close to all amenities, supermarkets, re...