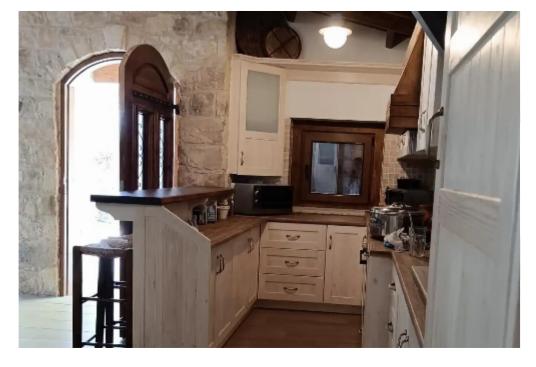

## rent €1.390

Limassol, Theofilou-Chatzistylianou-St-Ypsonas-4189, Cyprus

Offered at: €1,200 Estate ID: 59532 Ref: ba5398995

""""""This unique place has a style all its own. Built in 2023 as an extention to a family country house, it enjoys a central location within the beautifully landscaped gardens and with an impressive view and access to the swimming pool and patio. 7 to 10 min drive from the sea and Kazino, either ladies Mile or Kourion, and 15 to 20 min from the centre of Limassol, the old castle and the Marina. Ideal for a couple, or individual proffessionals looking for a short premium stay. A private gym is also available in the complex. The property is in one of the quietest areas in Limassol, at the suburb of Ypsonas, but only 10 min drive from the city and close to all amenities, supermarkets, re...