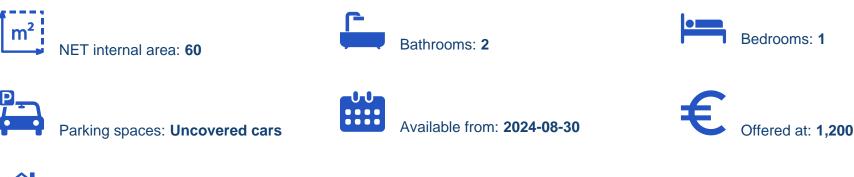

## rent €1.390

Limassol, Theofilou-Chatzistylianou-St-Ypsonas-4189, Cyprus

Offered at: €1,200 Estate ID: 59532 Ref: ba5398995

""""""This unique place has a style all its own. Built in 2023 as an extention to a family country house, it enjoys a central location within the beautifully landscaped gardens and with an impressive view and access to the swimming pool and patio. 7 to 10 min drive from the sea and Kazino, either ladies Mile or Kourion, and 15 to 20 min from the centre of Limassol, the old castle and the Marina. Ideal for a couple, or individual proffessionals looking for a short premium stay. A private gym is also available in the complex. The property is in one of the quietest areas in Limassol, at the suburb of Ypsonas, but only 10 min drive from the city and close to all amenities, supermarkets, re...