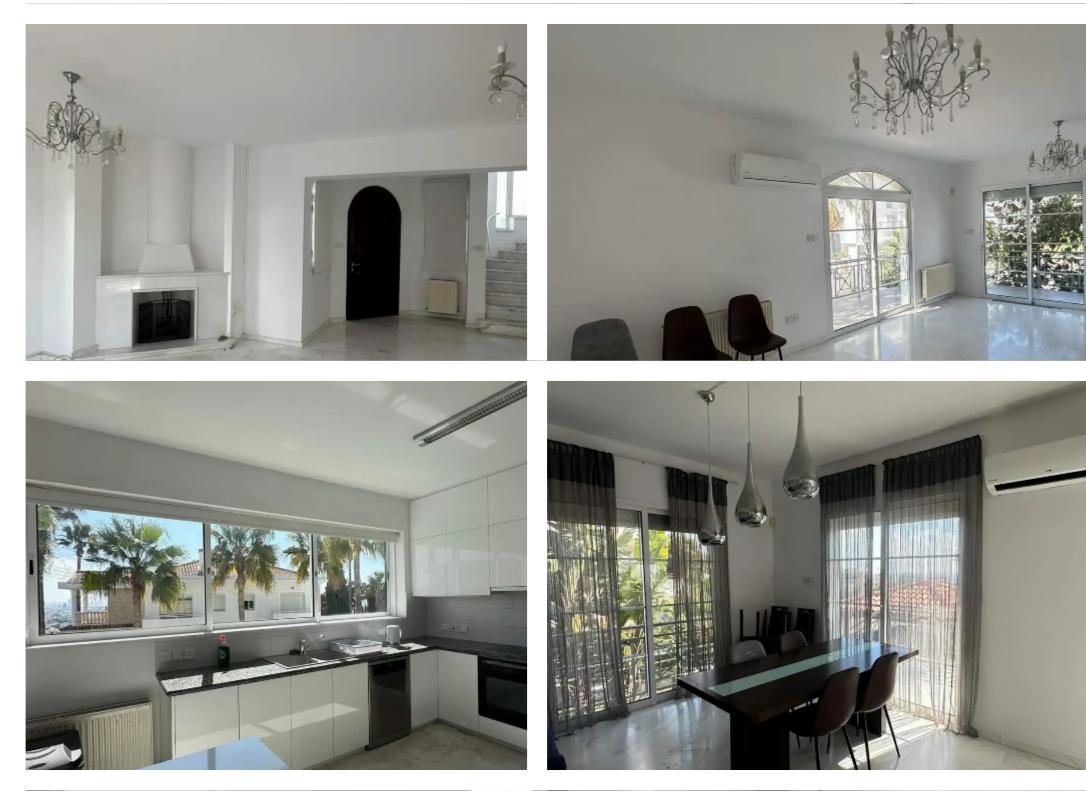

## 5-bedroom semi-detached to rent €4.000

Limassol, Panthea-Grammar-School-Agios-Athanasios-4105, Cyprus

Offered at: €4,000 Estate ID: 59540 Ref: ba5400749

Type: SemidetachedHouse

5 bedroom villa located in Ayios Athanasios area with sea and mountain views, close to all amenities with easy access to the highway and a 10 minute drive to the beach. The house consists of 3 floors. On the ground floor there is an open plan space consisting of a living room with fire place, spacious renovated kitchen with 2 entrances, guest WC. On the first floor there are 3 bedrooms (master is en-suite), main family bathroom and 2 balconies. On the lower floor, there is a living space, 2 bedrooms with direct access to the pool, walk-in shared closet and a bathroom. Outside, there is a gated garage space for 3 cars, swimming pool, BBQ and kitchenette, sauna, outdoor bathroom and maintenanc...