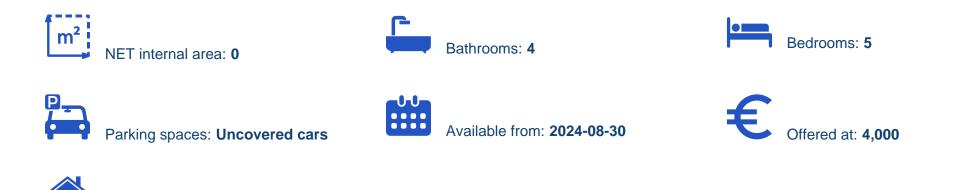

## 5-bedroom semi-detached to rent €4.000

Limassol, Panthea-Grammar-School-Agios-Athanasios-4105, Cyprus

Offered at: €4,000 Estate ID: 59540 Ref: ba5400749

Type: SemidetachedHouse

5 bedroom villa located in Ayios Athanasios area with sea and mountain views, close to all amenities with easy access to the highway and a 10 minute drive to the beach. The house consists of 3 floors. On the ground floor there is an open plan space consisting of a living room with fire place, spacious renovated kitchen with 2 entrances, guest WC. On the first floor there are 3 bedrooms (master is en-suite), main family bathroom and 2 balconies. On the lower floor, there is a living space, 2 bedrooms with direct access to the pool, walk-in shared closet and a bathroom. Outside, there is a gated garage space for 3 cars, swimming pool, BBQ and kitchenette, sauna, outdoor bathroom and maintenanc...