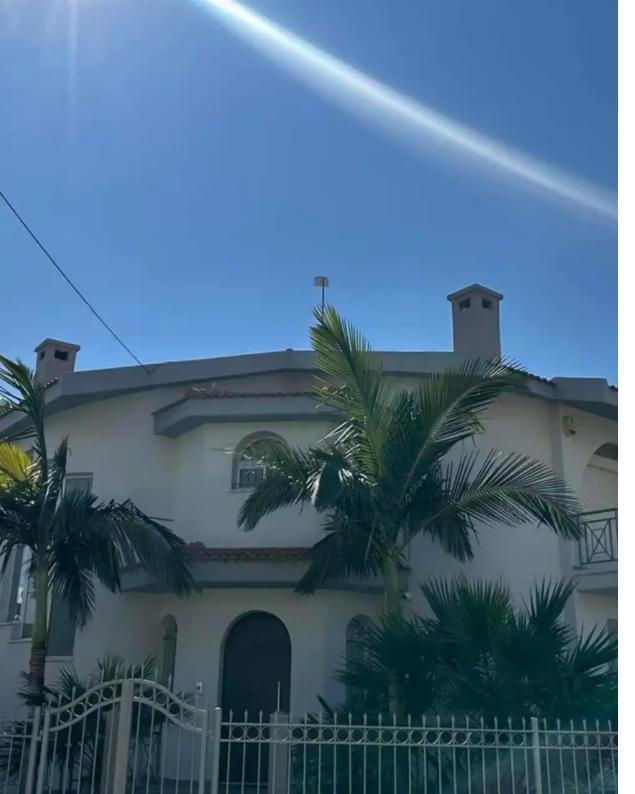

## 5-bedroom semi-detached to rent €4.000

Limassol, Panthea-Grammar-School-Agios-Athanasios-4105, Cyprus

Offered at: €4,000 Estate ID: 59540 Ref: ba5400749

Type: SemidetachedHouse

5 bedroom villa located in Ayios Athanasios area with sea and mountain views, close to all amenities with easy access to the highway and a 10 minute drive to the beach. The house consists of 3 floors. On the ground floor there is an open plan space consisting of a living room with fire place, spacious renovated kitchen with 2 entrances, guest WC. On the first floor there are 3 bedrooms (master is en-suite), main family bathroom and 2 balconies. On the lower floor, there is a living space, 2 bedrooms with direct access to the pool, walk-in shared closet and a bathroom. Outside, there is a gated garage space for 3 cars, swimming pool, BBQ and kitchenette, sauna, outdoor bathroom and maintenanc...