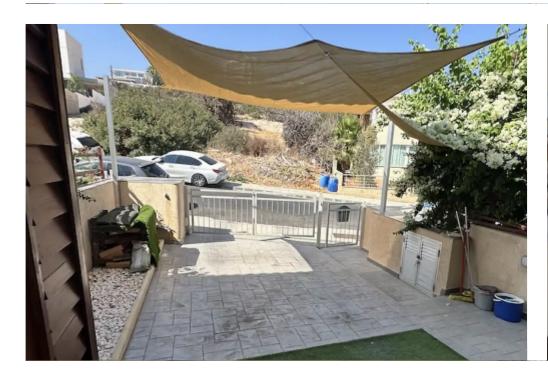

Bathrooms: 2

Bedrooms: 2

Parking spaces: Uncovered cars

Available from: 2024-08-30

Offered at: 1,300

Type: SemidetachedHouse

Located near the Magic Wand Nursery, just a 7-minute walk from the nearest bus stop. This stylish 2-bedroom maisonette offers modern living with top-quality features. The kitchen is fully equipped with Miele appliances, and the home is fitted with Mitsubishi Electric air conditioning and Grohe sanitary ware. The Italian furniture adds a touch of elegance, and all materials used are of premium quality. The property also includes a front yard with parking space, suitable for electric vehicle charging. Easy access to the highway via the best Germasogeia roundabout or the Mesa Geitonia roundabout, avoiding heavy traffic....