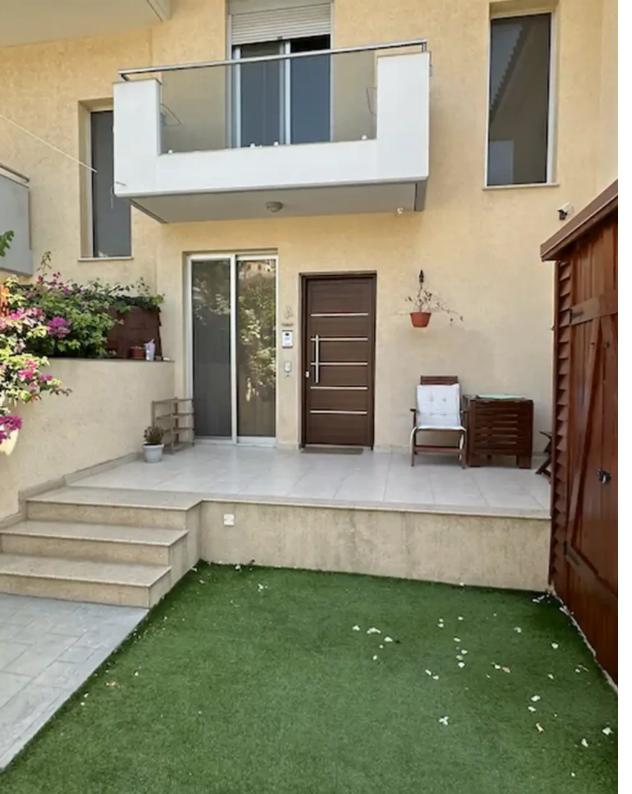

## 2-bedroom maisonette to rent €1.400

Limassol, Green-Area-Mersinies-Paniotis-Agia-Paraskevi-Germasogeias-Villag-4044, Cyprus

**Offered at:** €1,300

**Estate ID:** 59549

**Ref:** ba5400370

NET internal area: 82

Bathrooms: 2

Bedrooms: 2

Parking spaces: Uncovered cars

Available from: 2024-08-30

Offered at: 1,300

Type: SemidetachedHouse

Located near the Magic Wand Nursery, just a 7-minute walk from the nearest bus stop. This stylish 2-bedroom maisonette offers modern living with top-quality features. The kitchen is fully equipped with Miele appliances, and the home is fitted with Mitsubishi Electric air conditioning and Grohe sanitary ware. The Italian furniture adds a touch of elegance, and all materials used are of premium quality. The property also includes a front yard with parking space, suitable for electric vehicle charging. Easy access to the highway via the best Germasogeia roundabout or the Mesa Geitonia roundabout, avoiding heavy traffic....