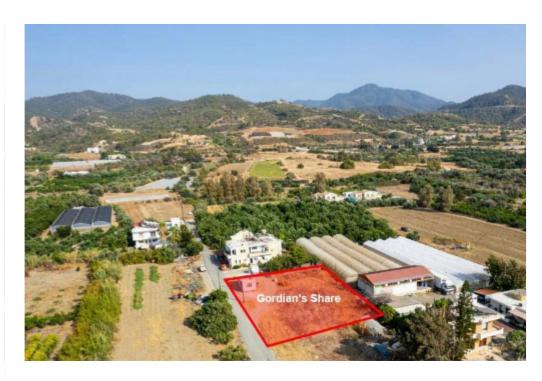

## **Shared residential field in Agia Marina Chrysochous Paphos**

Paphos, Agia-Marina-Chrysochous-8881, Cyprus

**Offered at:** € 100,000

**Estate ID:** 59561

**Ref:** go7799

The property is a shared (33.33%) residential field in Agia Marina Chrysochous. It is located on Demokratias avenue, 70m from the sea and 700m from the center of the village. The field has a total land area of 3,131sqm and Gordian's share corresponds approximately to 1,033sqm. It offers close proximity to amenities such as a supermarket, bakery, restaurants and cafes. It also offers easy access to the main road leading to Polis Chrysochous.