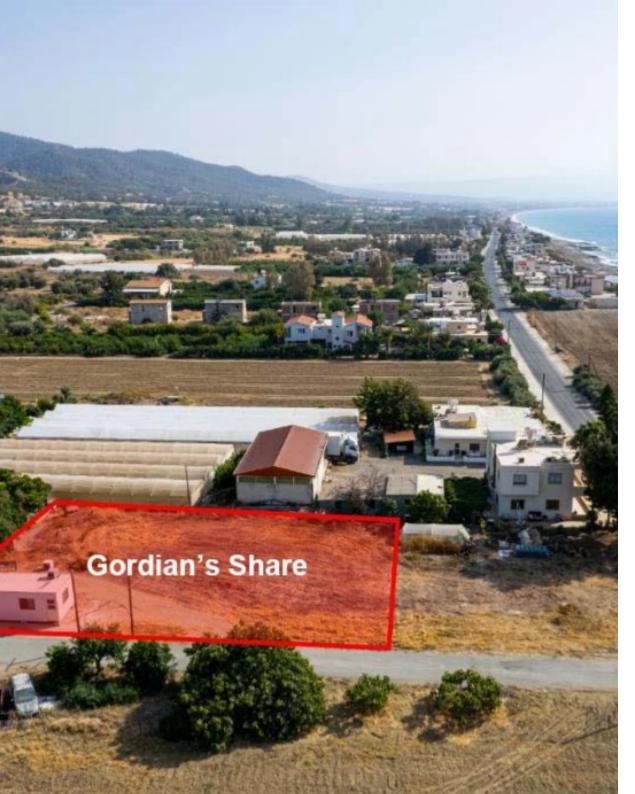

## **Shared residential field in Agia Marina Chrysochous Paphos**

Paphos, Agia-Marina-Chrysochous-8881, Cyprus

**Offered at:** € 100,000

**Estate ID:** 59561

**Ref:** go7799

The property is a shared (33.33%) residential field in Agia Marina Chrysochous. It is located on Demokratias avenue, 70m from the sea and 700m from the center of the village. The field has a total land area of 3,131sqm and Gordian's share corresponds approximately to 1,033sqm. It offers close proximity to amenities such as a supermarket, bakery, restaurants and cafes. It also offers easy access to the main road leading to Polis Chrysochous.