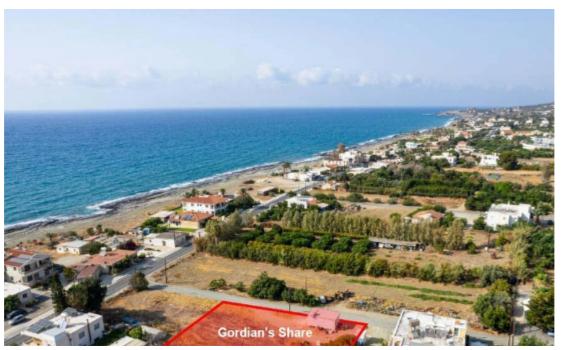

## **Shared residential field in Agia Marina Chrysochous Paphos**

Paphos, Agia-Marina-Chrysochous-8881, Cyprus

**Offered at:** € 100,000

**Estate ID:** 59561

**Ref:** go7799

The property is a shared (33.33%) residential field in Agia Marina Chrysochous. It is located on Demokratias avenue, 70m from the sea and 700m from the center of the village. The field has a total land area of 3,131sqm and Gordian's share corresponds approximately to 1,033sqm. It offers close proximity to amenities such as a supermarket, bakery, restaurants and cafes. It also offers easy access to the main road leading to Polis Chrysochous.