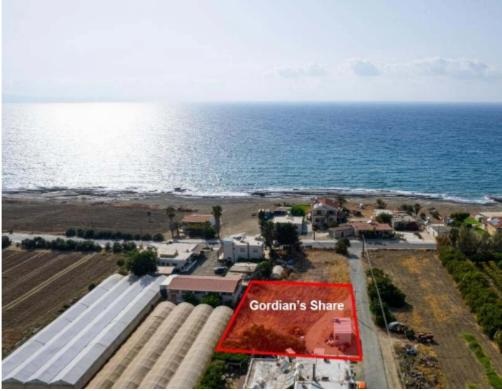

## **Shared residential field in Agia Marina Chrysochous Paphos**

Paphos, Agia-Marina-Chrysochous-8881, Cyprus

**Offered at:** € 100,000

**Estate ID:** 59561

**Ref:** go7799

The property is a shared (33.33%) residential field in Agia Marina Chrysochous. It is located on Demokratias avenue, 70m from the sea and 700m from the center of the village. The field has a total land area of 3,131sqm and Gordian's share corresponds approximately to 1,033sqm. It offers close proximity to amenities such as a supermarket, bakery, restaurants and cafes. It also offers easy access to the main road leading to Polis Chrysochous.