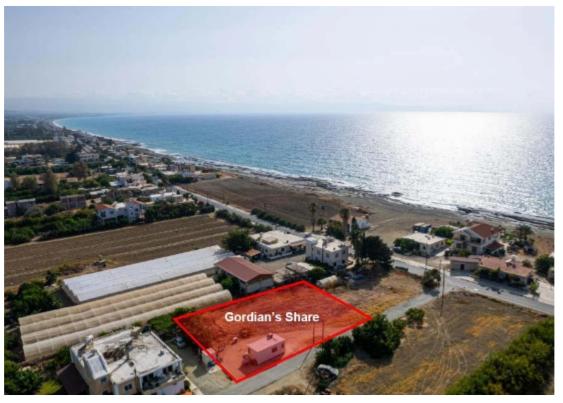

## **Shared residential field in Agia Marina Chrysochous Paphos**

Paphos, Agia-Marina-Chrysochous-8881, Cyprus

**Offered at:** € 100,000

**Estate ID:** 59561

**Ref:** go7799

The property is a shared (33.33%) residential field in Agia Marina Chrysochous. It is located on Demokratias avenue, 70m from the sea and 700m from the center of the village. The field has a total land area of 3,131sqm and Gordian's share corresponds approximately to 1,033sqm. It offers close proximity to amenities such as a supermarket, bakery, restaurants and cafes. It also offers easy access to the main road leading to Polis Chrysochous.