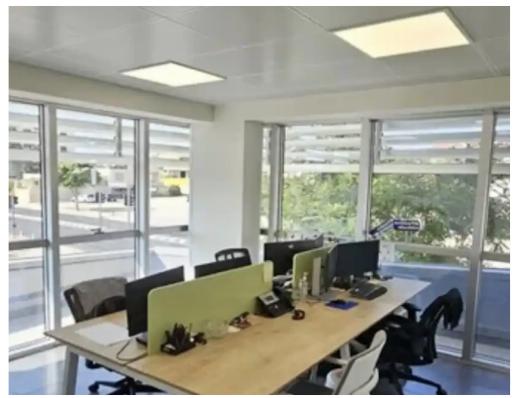

Offered at: **12,00**0

Type: Office

Year of build: 2022

energy consumption and the roof garden provides the opportunity for organising corporate events or just everyday chill with a 360 view. Office space consists of 11 separate rooms, which take up the whole first floor. NOTE - The furniture can remain in the office for an extra charge, full list can be provided. Features: \*7 covered parking spaces \*Roof garden Café with facilities of catering for staff \*Modern building \* Raised floors \*1 store room \*2 lifts \*4 WCs \*Kitchen \*Server room \*Access control \*Receptionist available \*Seminar fa...