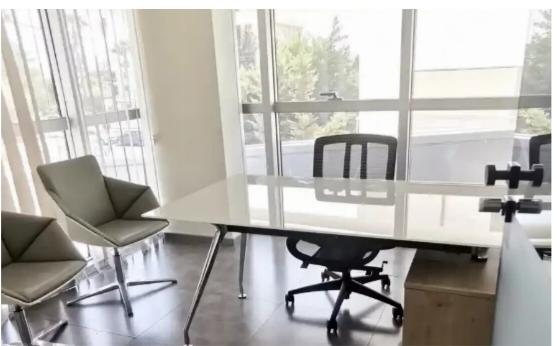

Offered at: **12,00**0

Type: Office

Year of build: 2022

energy consumption and the roof garden provides the opportunity for organising corporate events or just everyday chill with a 360 view. Office space consists of 11 separate rooms, which take up the whole first floor. NOTE - The furniture can remain in the office for an extra charge, full list can be provided. Features: \*7 covered parking spaces \*Roof garden Café with facilities of catering for staff \*Modern building \* Raised floors \*1 store room \*2 lifts \*4 WCs \*Kitchen \*Server room \*Access control \*Receptionist available \*Seminar fa...