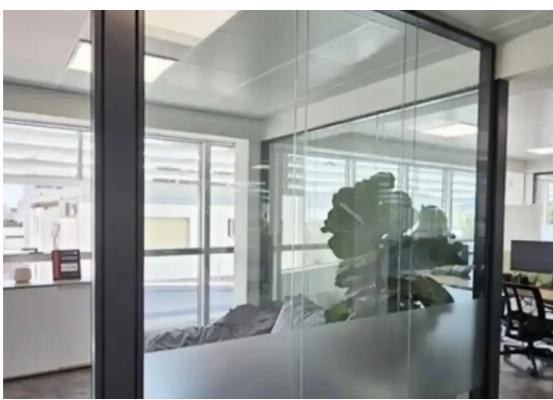

Offered at: **12,00**0

Type: Office

Year of build: 2022

energy consumption and the roof garden provides the opportunity for organising corporate events or just everyday chill with a 360 view. Office space consists of 11 separate rooms, which take up the whole first floor. NOTE - The furniture can remain in the office for an extra charge, full list can be provided. Features: \*7 covered parking spaces \*Roof garden Café with facilities of catering for staff \*Modern building \* Raised floors \*1 store room \*2 lifts \*4 WCs \*Kitchen \*Server room \*Access control \*Receptionist available \*Seminar fa...