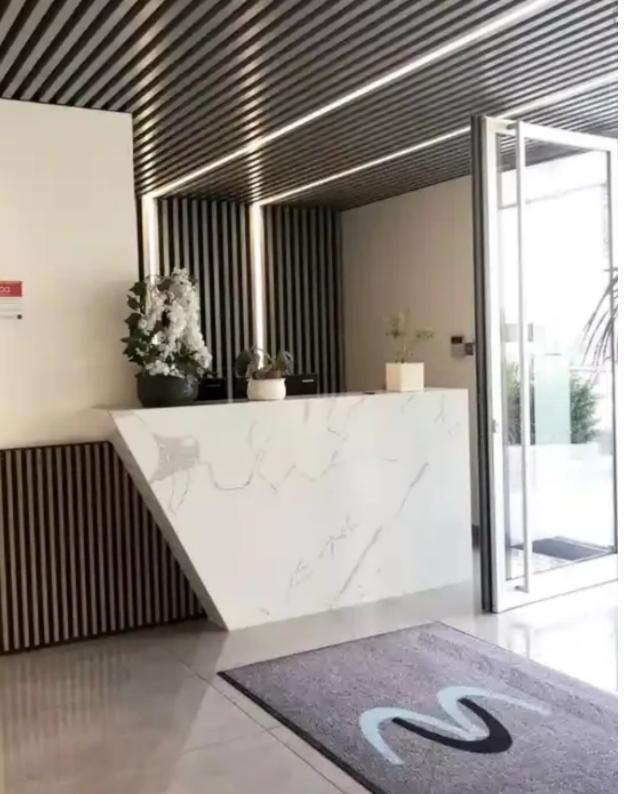

Offered at: **12,00**0

Type: Office

Year of build: 2022

energy consumption and the roof garden provides the opportunity for organising corporate events or just everyday chill with a 360 view. Office space consists of 11 separate rooms, which take up the whole first floor. NOTE - The furniture can remain in the office for an extra charge, full list can be provided. Features: \*7 covered parking spaces \*Roof garden Café with facilities of catering for staff \*Modern building \* Raised floors \*1 store room \*2 lifts \*4 WCs \*Kitchen \*Server room \*Access control \*Receptionist available \*Seminar fa...