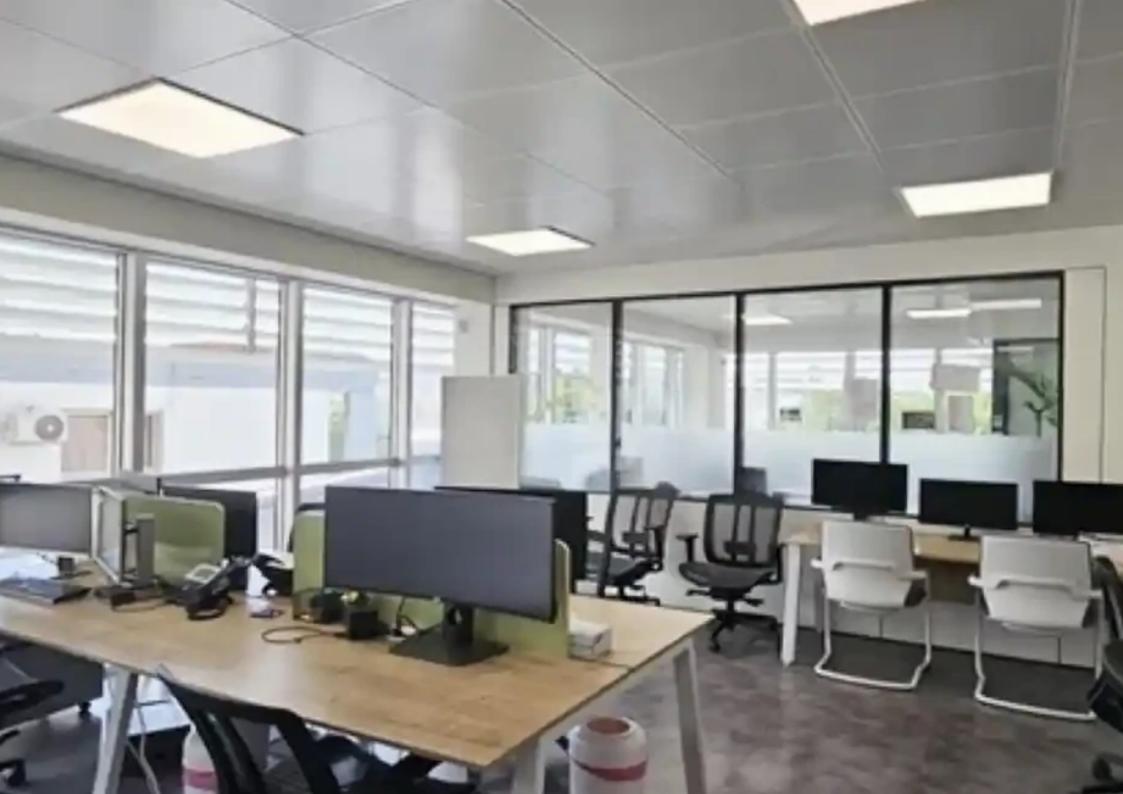

Offered at: **12,00**0

Type: Office

Year of build: 2022

energy consumption and the roof garden provides the opportunity for organising corporate events or just everyday chill with a 360 view. Office space consists of 11 separate rooms, which take up the whole first floor. NOTE - The furniture can remain in the office for an extra charge, full list can be provided. Features: \*7 covered parking spaces \*Roof garden Café with facilities of catering for staff \*Modern building \* Raised floors \*1 store room \*2 lifts \*4 WCs \*Kitchen \*Server room \*Access control \*Receptionist available \*Seminar fa...