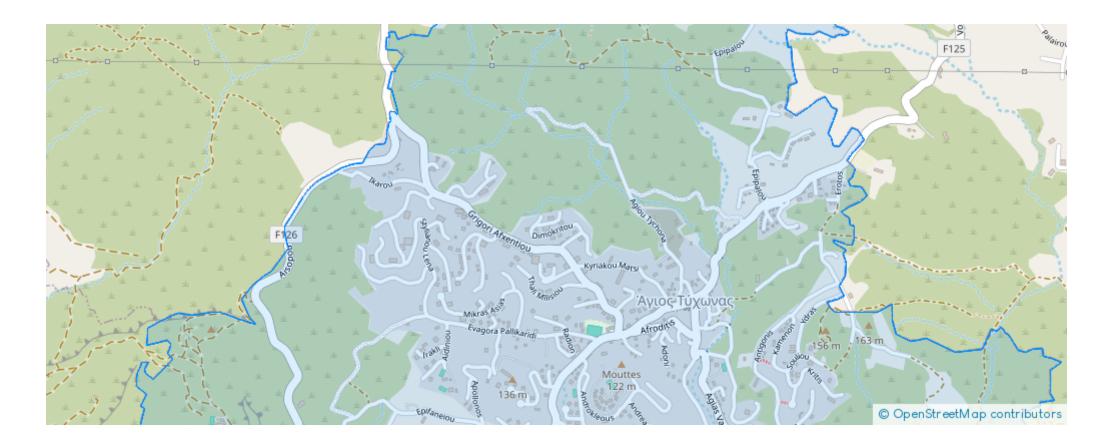

Agios-Tychon-4521, Cyprus

Offered at: €1,000,000 Estate ID: 59608 Ref: ba5394748





"14120 The plot is located in Pareklisia, Limassol, with stunning sea views and a picturesque mountain backdrop. It is close to the St. Raphael Hotel's marina and the area's renowned 'Blue Flag' beaches. Positioned approximately 400 meters above the main road, it sits directly opposite the St. Raphael Hotel. There is a secondary dirt road from the north side of the plot that leads up to 100 meters close to it. It's a 2 min drive to the island's top 5-star hotels and luxury restaurants. Also, supermarkets, gas stations, bakeries and other type of amenities are very close by. The land also has a 10% building factor. Electricity, water and telephone are not installed and both ar...

## **Estate on map:**