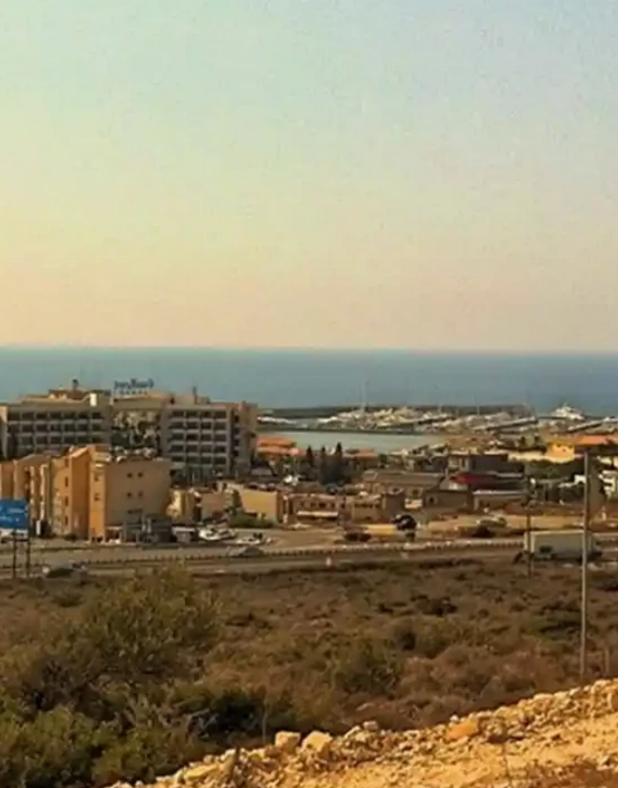

## Residential land 3679 m<sup>2</sup> €1.000.000

Limassol, Agios-Tychon-4521, Cyprus

Offered at: €1,000,000 Estate ID: 59608 Ref: ba5394748

"14120 The plot is located in Pareklisia, Limassol, with stunning sea views and a picturesque mountain backdrop. It is close to the St. Raphael Hotel's marina and the area's renowned 'Blue Flag' beaches. Positioned approximately 400 meters above the main road, it sits directly opposite the St. Raphael Hotel. There is a secondary dirt road from the north side of the plot that leads up to 100 meters close to it. It's a 2 min drive to the island's top 5-star hotels and luxury restaurants. Also, supermarkets, gas stations, bakeries and other type of amenities are very close by. The land also has a 10% building factor. Electricity, water and telephone are not installed and both ar...