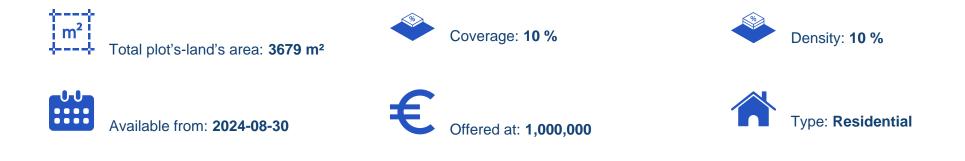

## Residential land 3679 m<sup>2</sup> €1.000.000

Limassol, Agios-Tychon-4521, Cyprus

Offered at: €1,000,000 Estate ID: 59608 Ref: ba5394748

"14120 The plot is located in Pareklisia, Limassol, with stunning sea views and a picturesque mountain backdrop. It is close to the St. Raphael Hotel's marina and the area's renowned 'Blue Flag' beaches. Positioned approximately 400 meters above the main road, it sits directly opposite the St. Raphael Hotel. There is a secondary dirt road from the north side of the plot that leads up to 100 meters close to it. It's a 2 min drive to the island's top 5-star hotels and luxury restaurants. Also, supermarkets, gas stations, bakeries and other type of amenities are very close by. The land also has a 10% building factor. Electricity, water and telephone are not installed and both ar...