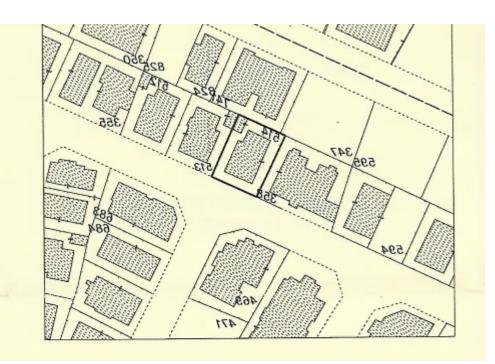

: Όπως φαίνονται στο επίσημο Κιηματικό σχέδιο

Τεμάχιο Κλίμακα

## ETOIXEIA IAIOKTHTH KAI EYM DEPO



Εγγραφής: 12/03/2003

Αριθμός Φακέλου: 5/Δ/746/2

KINHTHE IAIOKTHEIAE

COIKIA

XOPOE ETAGMEYEHE

ία σε τιμές 01/01/1980: €61.509,65 Εκτιμημένη Αξία: €

τίρια που δεν αναφέρονται στην εγγραφή (5/ΕΣ/907/2011)

/ AOYAEIEE

σε Δικαίωμα οίκησης εφ'όρου ζωής. Δικαιούμενο πρόσωπο:

## (Share) Residential land 341 m<sup>2</sup>

€400.000

Limassol, Lyceum-Petros-And-Pavlos-3085, Cyprus

**Offered at:** €400,000

**Estate ID:** 59611

Ref: ba5394209











Total plot's-land's area: 341 m²



Coverage: 50 %



Density: 120 %



Available from: 2024-08-30



Offered at: 400,000



Type: Residential

"""Beautiful residential plot situated at the premium area of Petrou kai pavlou, in the heart of limassol for sale, the location is perfect as the plot is located below the highway close to all amenities. Features: - Share 1/2 - Covered area 341 square meters - Residential zone ??4 - Building density 120% - Covererage 50% - Maximum 3 floor - height 13.5m \*Asking Price € 400.000 \*only serious buyers \*Antiparochi is also considered as an option \*For viewing and further details contact us Evgenios Vrionides Real Estate Ltd Reg.No.860 License No.121/E""...

## **Estate on map:**