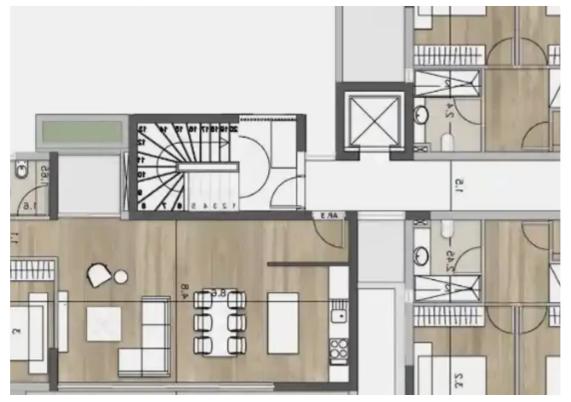

## 2-bedroom apartment f?r s?le

Limassol, Grigori-Afxentiou-Timou-Prodromou-Mesa-Geitonia-4003, Cyprus

Offered at: €435,000 Estate ID: 59630 Ref: ba5395163

"""""15670 The new residential project in Agios Athanasios, Limassol. This exclusive development is strategically situated in one of Limassol's most prestigious areas, offering residents both convenience and prestige. With easy access to major roads and nearby city amenities, the location ensures that all necessities are within reach. The building features a collection of 12 meticulously designed apartments, offering a choice of 2- and 3-bedroom layouts. Each unit is crafted with attention to detail, ensuring that the living spaces exude sophistication while remaining functional and comfortable. Residents can unwind in the beautifully landscaped communal areas, including a pool surround...