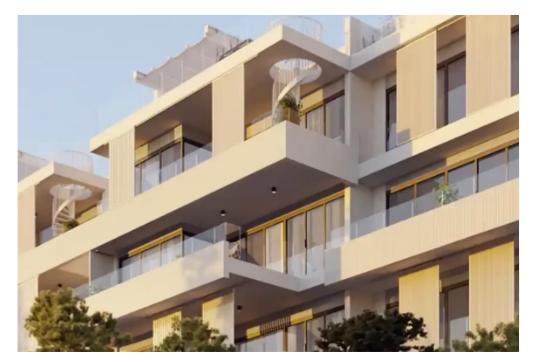

Available from: 2024-08-30

Offered at: 420,00

Гуре: **Apartment** 

"""""15667 This new project is an elegant and modern residential development located in the prestigious Panthea area of Limassol. The building's contemporary architecture and sophisticated design will enhance the beauty of the neighborhood. It features spacious and luxurious 2- and 3-bedroom apartments, each offering breathtaking views of Limassol's coastline and cityscape. Residents will enjoy exclusive amenities, including a fully equipped gym and a communal swimming pool, providing comfort and luxury. EXTRA FEATURES 2 Parking Spaces for each apartment in a secure gated area Smart home technology Communal gym Communal swimming pool Internal area: 87 m2 Covered veranda: 19-21 m...