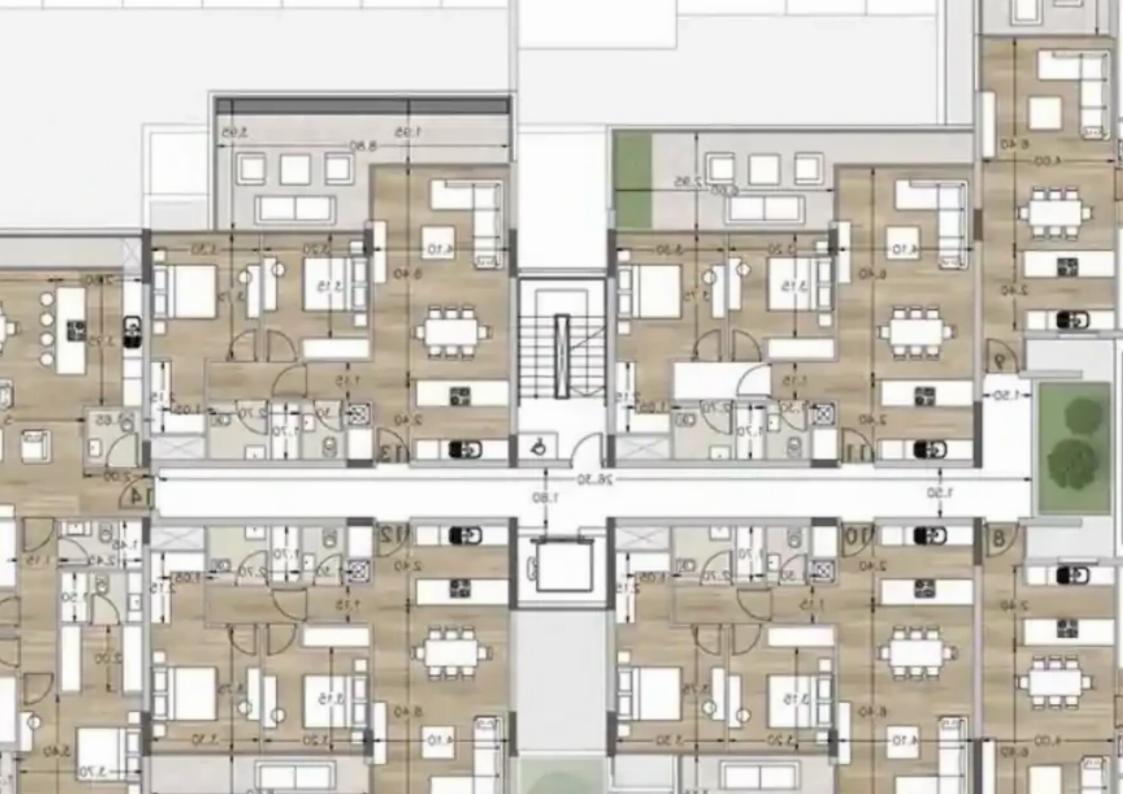

Available from: 2024-08-30

Offered at: 420,00

Гуре: **Apartment** 

"""""15667 This new project is an elegant and modern residential development located in the prestigious Panthea area of Limassol. The building's contemporary architecture and sophisticated design will enhance the beauty of the neighborhood. It features spacious and luxurious 2- and 3-bedroom apartments, each offering breathtaking views of Limassol's coastline and cityscape. Residents will enjoy exclusive amenities, including a fully equipped gym and a communal swimming pool, providing comfort and luxury. EXTRA FEATURES 2 Parking Spaces for each apartment in a secure gated area Smart home technology Communal gym Communal swimming pool Internal area: 87 m2 Covered veranda: 19-21 m...