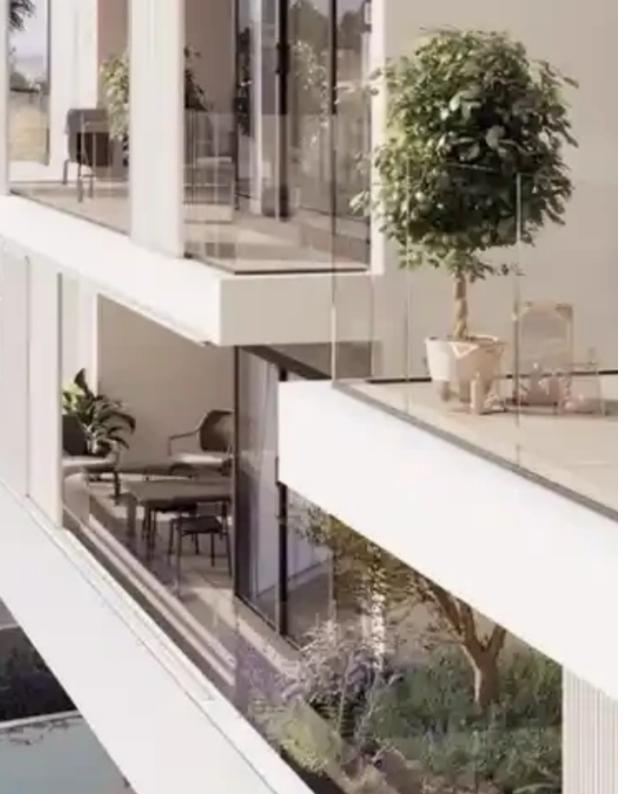

Available from: 2024-08-30

Offered at: 420,00

Гуре: **Apartment** 

"""""15667 This new project is an elegant and modern residential development located in the prestigious Panthea area of Limassol. The building's contemporary architecture and sophisticated design will enhance the beauty of the neighborhood. It features spacious and luxurious 2- and 3-bedroom apartments, each offering breathtaking views of Limassol's coastline and cityscape. Residents will enjoy exclusive amenities, including a fully equipped gym and a communal swimming pool, providing comfort and luxury. EXTRA FEATURES 2 Parking Spaces for each apartment in a secure gated area Smart home technology Communal gym Communal swimming pool Internal area: 87 m2 Covered veranda: 19-21 m...