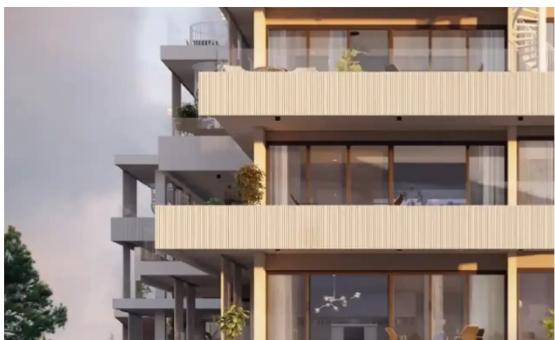

Available from: 2024-08-30

Offered at: 420,00

Гуре: **Apartment** 

"""""15667 This new project is an elegant and modern residential development located in the prestigious Panthea area of Limassol. The building's contemporary architecture and sophisticated design will enhance the beauty of the neighborhood. It features spacious and luxurious 2- and 3-bedroom apartments, each offering breathtaking views of Limassol's coastline and cityscape. Residents will enjoy exclusive amenities, including a fully equipped gym and a communal swimming pool, providing comfort and luxury. EXTRA FEATURES 2 Parking Spaces for each apartment in a secure gated area Smart home technology Communal gym Communal swimming pool Internal area: 87 m2 Covered veranda: 19-21 m...