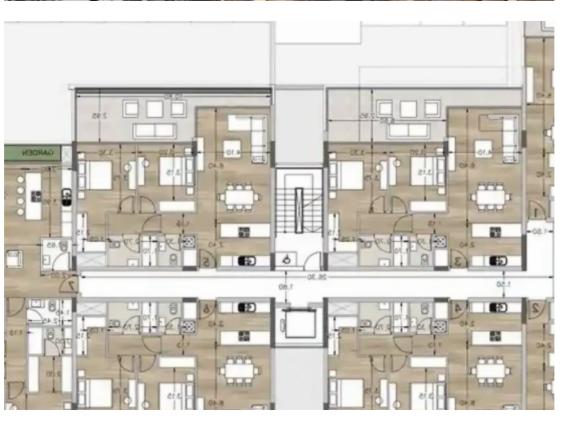

Available from: 2024-08-30

Offered at: 420,00

Гуре: **Apartment** 

"""""15667 This new project is an elegant and modern residential development located in the prestigious Panthea area of Limassol. The building's contemporary architecture and sophisticated design will enhance the beauty of the neighborhood. It features spacious and luxurious 2- and 3-bedroom apartments, each offering breathtaking views of Limassol's coastline and cityscape. Residents will enjoy exclusive amenities, including a fully equipped gym and a communal swimming pool, providing comfort and luxury. EXTRA FEATURES 2 Parking Spaces for each apartment in a secure gated area Smart home technology Communal gym Communal swimming pool Internal area: 87 m2 Covered veranda: 19-21 m...