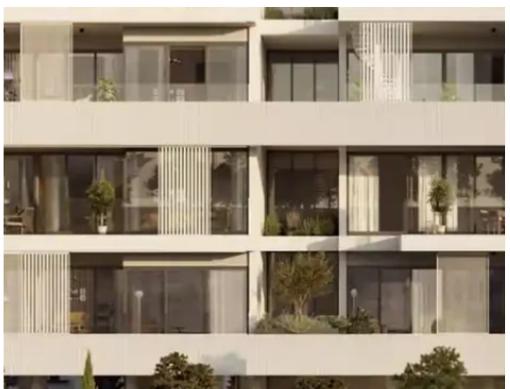

## €485.000

Limassol, Mediterranean-Hospital-Agia-Phyla-Agia-Fylaxis-3117, Cyprus

Offered at: €485,000 Estate ID: 59636 Ref: ba5394433

""""""15669 This new project is an elegant and modern residential development located in the prestigious Panthea area of Limassol. The building's contemporary architecture and sophisticated design will enhance the beauty of the neighborhood. It features spacious and luxurious 2- and 3-bedroom apartments, each offering breathtaking views of Limassol's coastline and cityscape. Residents will enjoy exclusive amenities, including a fully equipped gym and a communal swimming pool, providing comfort and luxury. EXTRA FEATURES 2 Parking Spaces for each apartment in a secure gated area Smart home technology Communal gym Communal swimming pool Private roof gardens Internal area: 87 m2 Cove...