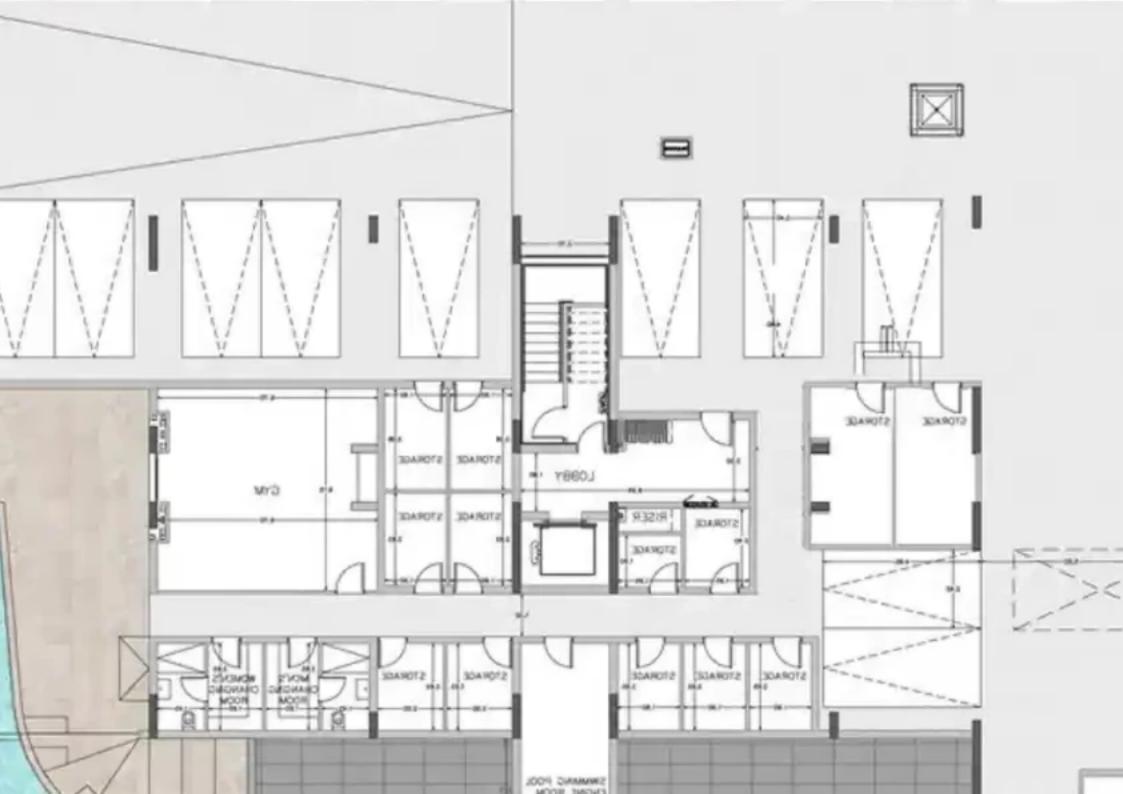

is-3117, Cyprus

Offered at: €485,000 Estate ID: 59636 Ref: ba5394433











""""""15669 This new project is an elegant and modern residential development located in the prestigious Panthea area of Limassol. The building's contemporary architecture and sophisticated design will enhance the beauty of the neighborhood. It features spacious and luxurious 2- and 3-bedroom apartments, each offering breathtaking views of Limassol's coastline and cityscape. Residents will enjoy exclusive amenities, including a fully equipped gym and a communal swimming pool, providing comfort and luxury. EXTRA FEATURES 2 Parking Spaces for each apartment in a secure gated area Smart home technology Communal gym Communal swimming pool Private roof gardens Internal area: 87 m2 Cove...

## **Estate on map:**