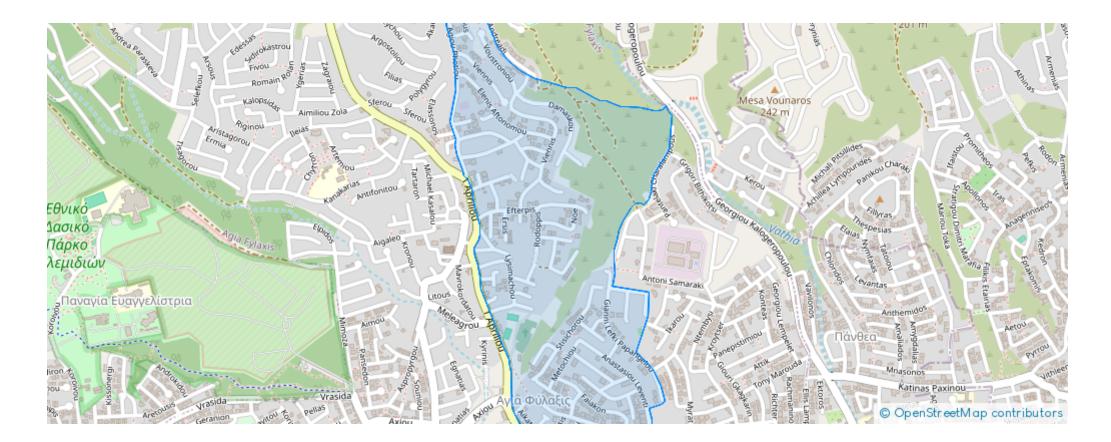

axis-3117, Cyprus

Offered at: €485,000 Estate ID: 59636 Ref: ba5394433











""""""15669 This new project is an elegant and modern residential development located in the prestigious Panthea area of Limassol. The building's contemporary architecture and sophisticated design will enhance the beauty of the neighborhood. It features spacious and luxurious 2- and 3-bedroom apartments, each offering breathtaking views of Limassol's coastline and cityscape. Residents will enjoy exclusive amenities, including a fully equipped gym and a communal swimming pool, providing comfort and luxury. EXTRA FEATURES 2 Parking Spaces for each apartment in a secure gated area Smart home technology Communal gym Communal swimming pool Private roof gardens Internal area: 87 m2 Cove...

## **Estate on map:**