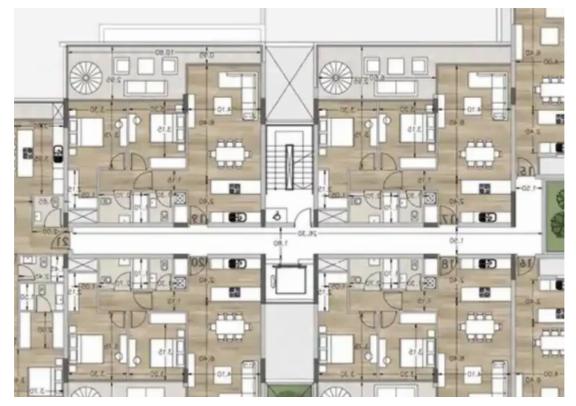

## 2-bedroom penthouse f?r s?le

## €485.000

Limassol, Mediterranean-Hospital-Agia-Phyla-Agia-Fylaxis-3117, Cyprus

Offered at: €485,000 Estate ID: 59636 Ref: ba5394433

""""""15669 This new project is an elegant and modern residential development located in the prestigious Panthea area of Limassol. The building's contemporary architecture and sophisticated design will enhance the beauty of the neighborhood. It features spacious and luxurious 2- and 3-bedroom apartments, each offering breathtaking views of Limassol's coastline and cityscape. Residents will enjoy exclusive amenities, including a fully equipped gym and a communal swimming pool, providing comfort and luxury. EXTRA FEATURES 2 Parking Spaces for each apartment in a secure gated area Smart home technology Communal gym Communal swimming pool Private roof gardens Internal area: 87 m2 Cove...