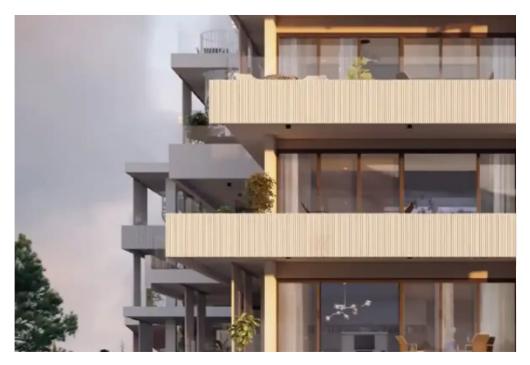

## €485.000

Limassol, Mediterranean-Hospital-Agia-Phyla-Agia-Fylaxis-3117, Cyprus

Offered at: €485,000 Estate ID: 59636 Ref: ba5394433

""""""15669 This new project is an elegant and modern residential development located in the prestigious Panthea area of Limassol. The building's contemporary architecture and sophisticated design will enhance the beauty of the neighborhood. It features spacious and luxurious 2- and 3-bedroom apartments, each offering breathtaking views of Limassol's coastline and cityscape. Residents will enjoy exclusive amenities, including a fully equipped gym and a communal swimming pool, providing comfort and luxury. EXTRA FEATURES 2 Parking Spaces for each apartment in a secure gated area Smart home technology Communal gym Communal swimming pool Private roof gardens Internal area: 87 m2 Cove...