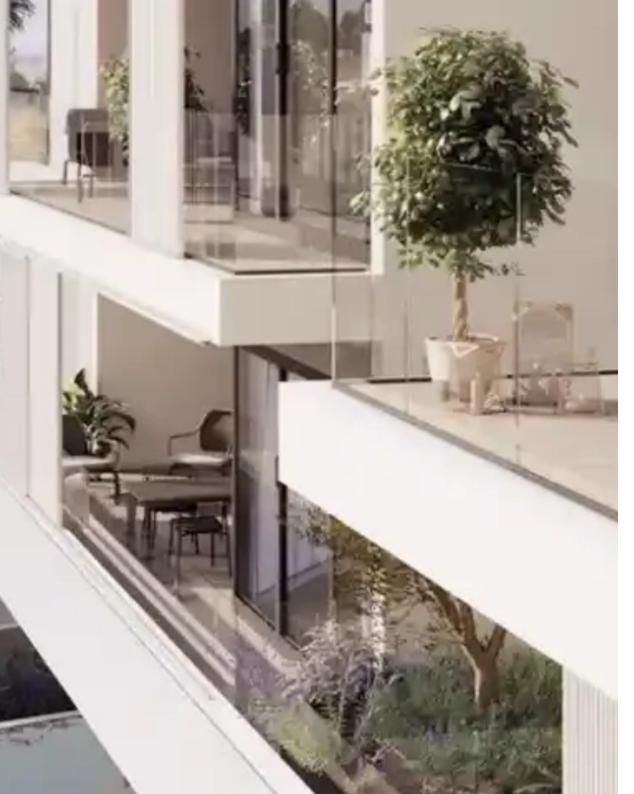

## €485.000

Limassol, Mediterranean-Hospital-Agia-Phyla-Agia-Fylaxis-3117, Cyprus

Offered at: €485,000 Estate ID: 59636 Ref: ba5394433

""""""15669 This new project is an elegant and modern residential development located in the prestigious Panthea area of Limassol. The building's contemporary architecture and sophisticated design will enhance the beauty of the neighborhood. It features spacious and luxurious 2- and 3-bedroom apartments, each offering breathtaking views of Limassol's coastline and cityscape. Residents will enjoy exclusive amenities, including a fully equipped gym and a communal swimming pool, providing comfort and luxury. EXTRA FEATURES 2 Parking Spaces for each apartment in a secure gated area Smart home technology Communal gym Communal swimming pool Private roof gardens Internal area: 87 m2 Cove...