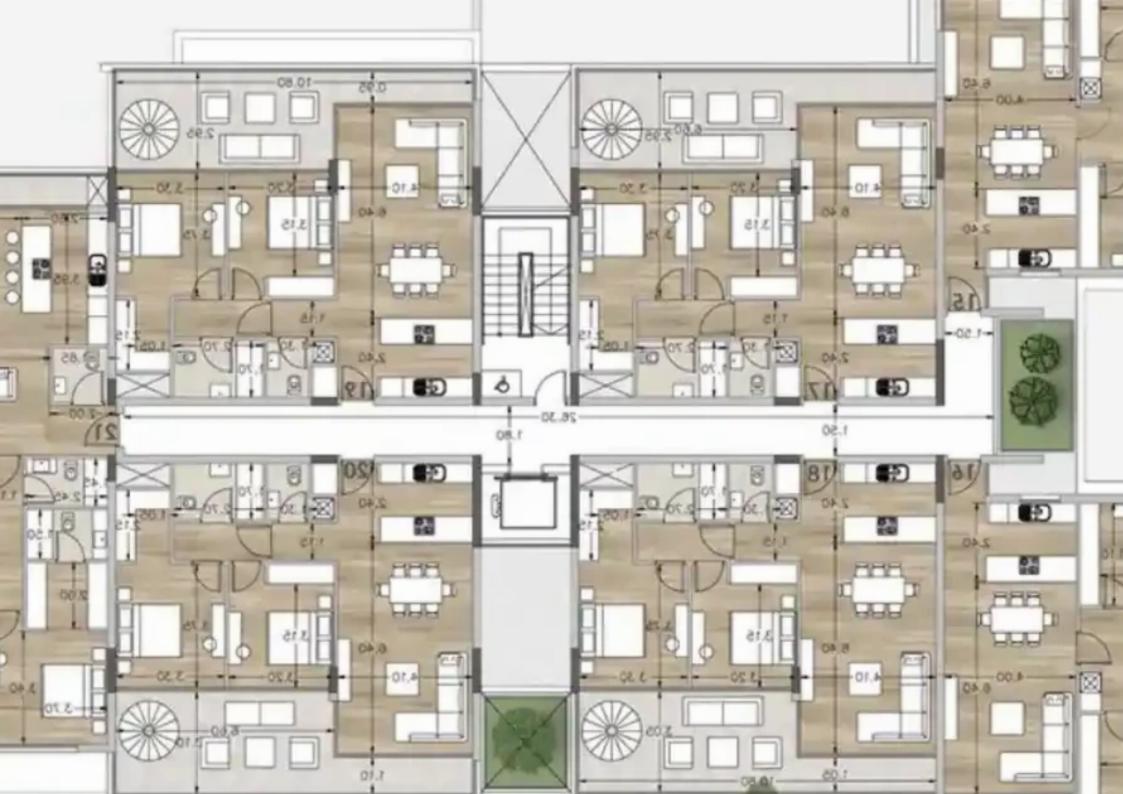

Offered at: 665,000

Type: **Apartmen** 

"""""15668 This new project is an elegant and modern residential development located in the prestigious Panthea area of Limassol. The building's contemporary architecture and sophisticated design will enhance the beauty of the neighborhood. It features spacious and luxurious 2- and 3-bedroom apartments, each offering breathtaking views of Limassol's coastline and cityscape. Residents will enjoy exclusive amenities, including a fully equipped gym and a communal swimming pool, providing comfort and luxury. EXTRA FEATURES 2 Parking Spaces for each apartment in a secure gated area Smart home technology Communal gym Communal swimming pool photovoltaic system 5kWp Internal area: 119 m2 ...