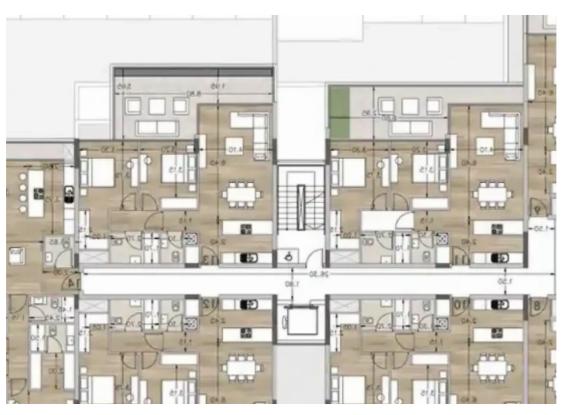

Offered at: 665,000

Type: **Apartmen** 

"""""15668 This new project is an elegant and modern residential development located in the prestigious Panthea area of Limassol. The building's contemporary architecture and sophisticated design will enhance the beauty of the neighborhood. It features spacious and luxurious 2- and 3-bedroom apartments, each offering breathtaking views of Limassol's coastline and cityscape. Residents will enjoy exclusive amenities, including a fully equipped gym and a communal swimming pool, providing comfort and luxury. EXTRA FEATURES 2 Parking Spaces for each apartment in a secure gated area Smart home technology Communal gym Communal swimming pool photovoltaic system 5kWp Internal area: 119 m2 ...