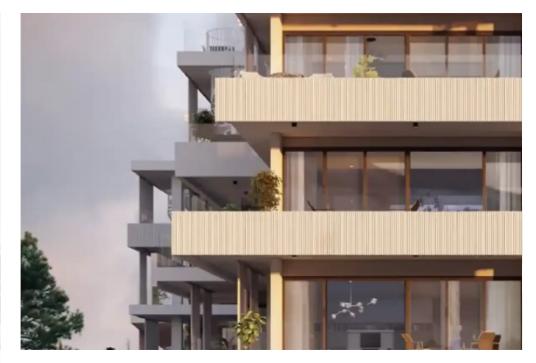

Offered at: 665,000

Type: **Apartmen** 

"""""15668 This new project is an elegant and modern residential development located in the prestigious Panthea area of Limassol. The building's contemporary architecture and sophisticated design will enhance the beauty of the neighborhood. It features spacious and luxurious 2- and 3-bedroom apartments, each offering breathtaking views of Limassol's coastline and cityscape. Residents will enjoy exclusive amenities, including a fully equipped gym and a communal swimming pool, providing comfort and luxury. EXTRA FEATURES 2 Parking Spaces for each apartment in a secure gated area Smart home technology Communal gym Communal swimming pool photovoltaic system 5kWp Internal area: 119 m2 ...