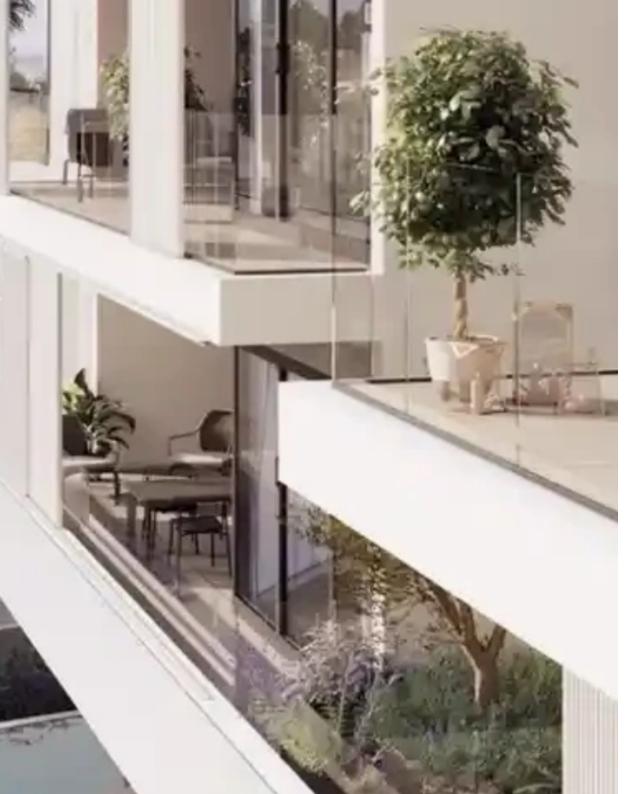

Offered at: 665,000

Type: **Apartmen** 

"""""15668 This new project is an elegant and modern residential development located in the prestigious Panthea area of Limassol. The building's contemporary architecture and sophisticated design will enhance the beauty of the neighborhood. It features spacious and luxurious 2- and 3-bedroom apartments, each offering breathtaking views of Limassol's coastline and cityscape. Residents will enjoy exclusive amenities, including a fully equipped gym and a communal swimming pool, providing comfort and luxury. EXTRA FEATURES 2 Parking Spaces for each apartment in a secure gated area Smart home technology Communal gym Communal swimming pool photovoltaic system 5kWp Internal area: 119 m2 ...