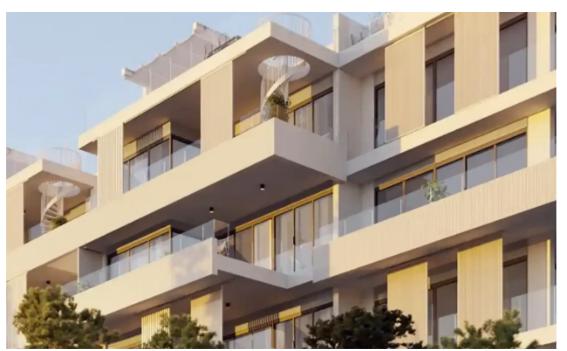

Offered at: 665,000

Type: **Apartmen** 

"""""15668 This new project is an elegant and modern residential development located in the prestigious Panthea area of Limassol. The building's contemporary architecture and sophisticated design will enhance the beauty of the neighborhood. It features spacious and luxurious 2- and 3-bedroom apartments, each offering breathtaking views of Limassol's coastline and cityscape. Residents will enjoy exclusive amenities, including a fully equipped gym and a communal swimming pool, providing comfort and luxury. EXTRA FEATURES 2 Parking Spaces for each apartment in a secure gated area Smart home technology Communal gym Communal swimming pool photovoltaic system 5kWp Internal area: 119 m2 ...