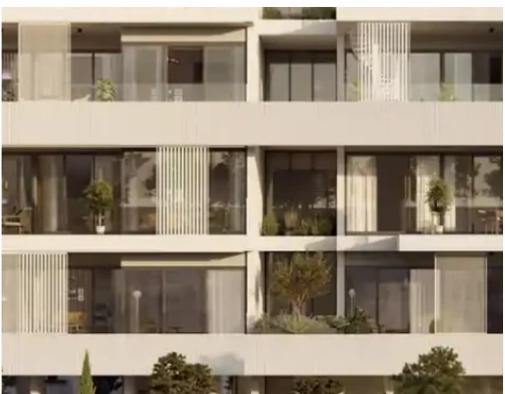

Offered at: 665,000

Type: **Apartmen** 

"""""15668 This new project is an elegant and modern residential development located in the prestigious Panthea area of Limassol. The building's contemporary architecture and sophisticated design will enhance the beauty of the neighborhood. It features spacious and luxurious 2- and 3-bedroom apartments, each offering breathtaking views of Limassol's coastline and cityscape. Residents will enjoy exclusive amenities, including a fully equipped gym and a communal swimming pool, providing comfort and luxury. EXTRA FEATURES 2 Parking Spaces for each apartment in a secure gated area Smart home technology Communal gym Communal swimming pool photovoltaic system 5kWp Internal area: 119 m2 ...