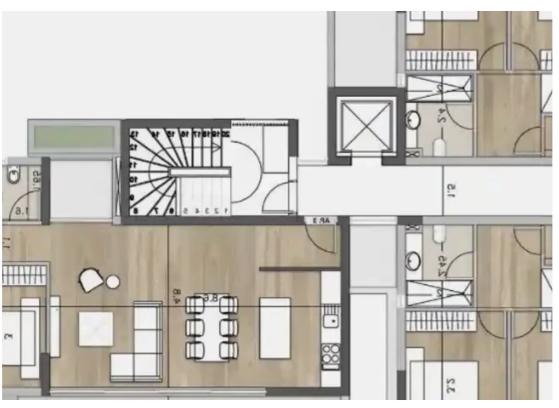

## 2-bedroom penthouse f?r s?le €550.000

Limassol, Kalogeropouleio-Gymnasium-Kodobathkia-Mesa-Geitonia-4002, Cyprus

**Offered at:** €550,000

**Estate ID:** 59640

**Ref:** ba5395167

NET internal area: 152

Bathrooms: 2

Bedrooms: 2

Available from: 2024-08-30

Offered at: 550,00

Type: **Penthouse** 

prestigious areas, offering residents both convenience and prestige. With easy access to major roads and nearby city amenities, the location ensures that all necessities are within reach. The building features a collection of 12 meticulously designed apartments, offering a choice of 2- and 3-bedroom layouts. Each unit is crafted with attention to detail, ensuring that the living spaces exude sophistication while remaining functional and comfortable.