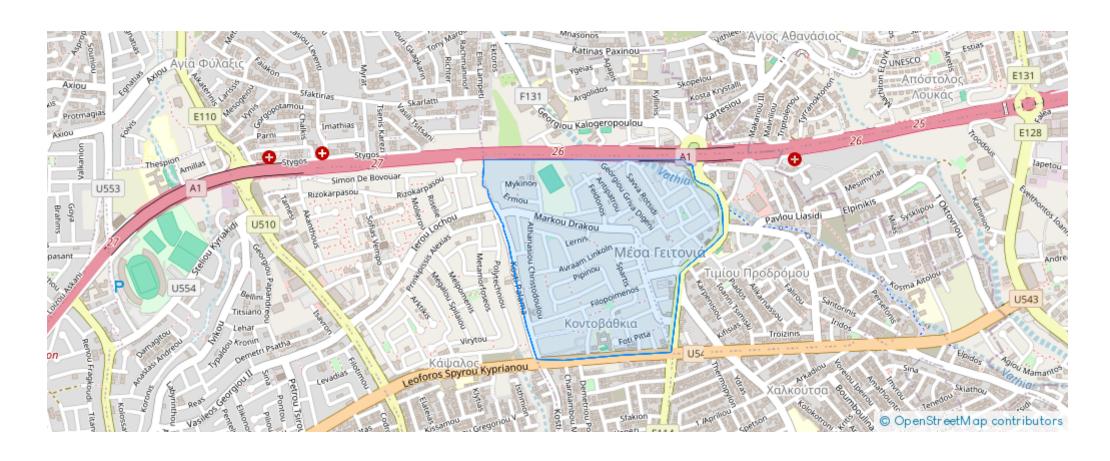

a-4002, Cyprus

**Offered at:** €550,000

**Estate ID:** 59640

**Ref:** ba5395167











NET internal area: 152



Bathrooms: 2



Bedrooms: 2



Available from: 2024-08-30



Offered at: 550,00



Type: **Penthouse** 

prestigious areas, offering residents both convenience and prestige. With easy access to major roads and nearby city amenities, the location ensures that all necessities are within reach. The building features a collection of 12 meticulously designed apartments, offering a choice of 2- and 3-bedroom layouts. Each unit is crafted with attention to detail, ensuring that the living spaces exude sophistication while remaining functional and comfortable.

Residents can unwind in the beautifully landscaped communal areas, including a pool surround...

## **Estate on map:**