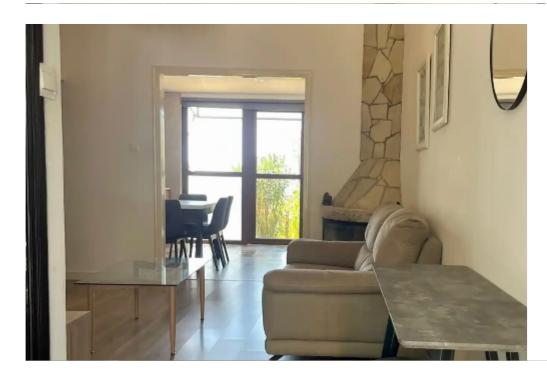

## 2-bedroom semi-detached to rent €1.100

Limassol, Pissouri-4607, Cyprus

**Offered at:** €1,100

**Estate ID:** 59643

**Ref:** ba5395304

NET internal area: 80

Bathrooms: 1

Bedrooms: 2

Parking spaces: Uncovered cars

Available from: 2024-08-30

Offered at: 1,100

Type: **SemidetachedHouse** 

Beautiful and modern 2-bedroom bungalow available for immediate move in. Property is located within walking distance to popular Pissouri Bay (800 meters) and all shops, restaurants and amenities. Included in the rent are common expenses, internet and access to a stunning common pool area. The property is in a quiet and peaceful complex and boasts a great backyard perfect for entertaining on the weekends! No pets please....