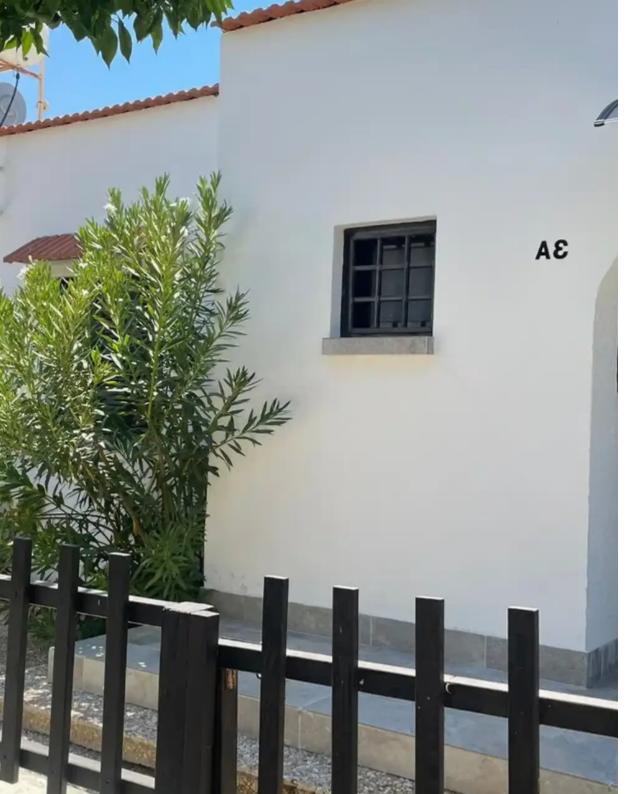

## 2-bedroom semi-detached to rent €1.100

Limassol, Pissouri-4607, Cyprus

**Offered at:** €1,100

**Estate ID:** 59643

**Ref:** ba5395304

NET internal area: 80

Bathrooms: 1

Bedrooms: 2

Parking spaces: Uncovered cars

Available from: 2024-08-30

Offered at: 1,100

Type: **SemidetachedHouse** 

Beautiful and modern 2-bedroom bungalow available for immediate move in. Property is located within walking distance to popular Pissouri Bay (800 meters) and all shops, restaurants and amenities. Included in the rent are common expenses, internet and access to a stunning common pool area. The property is in a quiet and peaceful complex and boasts a great backyard perfect for entertaining on the weekends! No pets please....