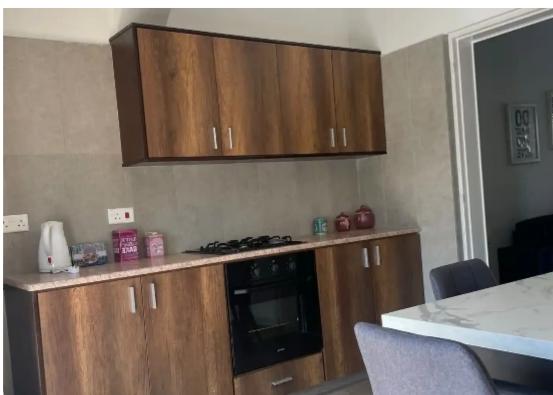

## 2-bedroom semi-detached to rent €1.100

Limassol, Pissouri-4607, Cyprus

**Offered at:** €1,100

**Estate ID:** 59643

**Ref:** ba5395304

NET internal area: 80

Bathrooms: 1

Bedrooms: 2

Parking spaces: Uncovered cars

Available from: 2024-08-30

Offered at: 1,100

Type: **SemidetachedHouse** 

Beautiful and modern 2-bedroom bungalow available for immediate move in. Property is located within walking distance to popular Pissouri Bay (800 meters) and all shops, restaurants and amenities. Included in the rent are common expenses, internet and access to a stunning common pool area. The property is in a quiet and peaceful complex and boasts a great backyard perfect for entertaining on the weekends! No pets please....