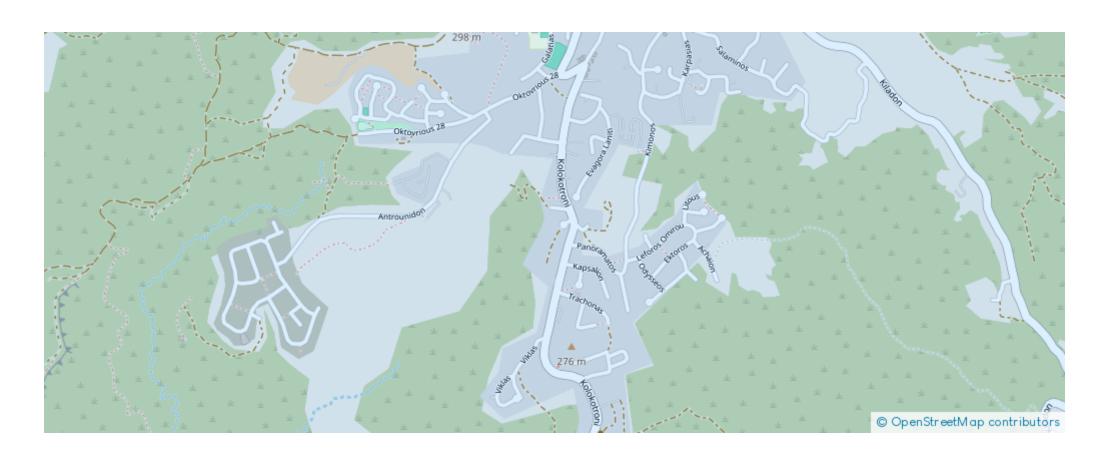

## 2-bedroom semi-detached to rent €1.100

Limassol, Pissouri-4607, Cyprus

**Offered at:** €1,100

**Estate ID:** 59643

**Ref:** ba5395304











NET internal area: 80



Bathrooms: 1



Bedrooms: 2



Parking spaces: Uncovered cars



Available from: 2024-08-30



Offered at: 1,100



Type: **SemidetachedHouse** 

Beautiful and modern 2-bedroom bungalow available for immediate move in. Property is located within walking distance to popular Pissouri Bay (800 meters) and all shops, restaurants and amenities. Included in the rent are common expenses, internet and access to a stunning common pool area. The property is in a quiet and peaceful complex and boasts a great backyard perfect for entertaining on the weekends! No pets please....

## **Estate on map:**